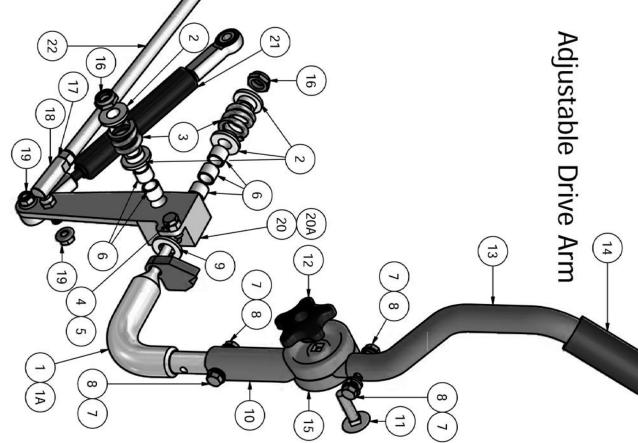

### **DRIVE ARM ADJUSTMENT**

6.11 Due to the sensitive nature of drive arm adjustments visit an Authorized Bad Boy Dealer and they'll be happy to help you with this.