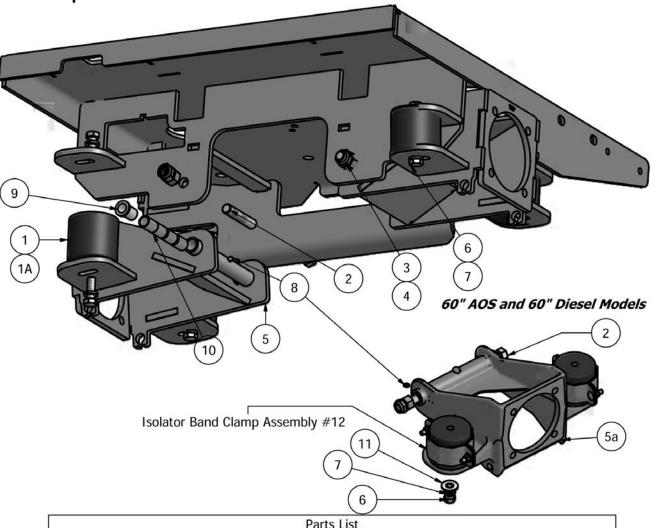

(2) Front Tires

(2) Actuator Blocks

(2) Pivot Arms

(2) Front Forks

(1) Pump idler

(4) Steering Arms

(1) Deck Idler

If you purchased a ZT Series Mower, your fuel tanks will not Swing-Away like the illustration shown on this page. The Swing Away feature is only available on the Pup, Lighting, AOS, and AOS Diesel Series

# Compact Diesel Model

**Zero Turn Mower** 

| Actuator Bar |     |             |                             |  |  |  |  |  |  |
|--------------|-----|-------------|-----------------------------|--|--|--|--|--|--|
| ITEM         | QTY | PART NUMBER | DESCRIPTION                 |  |  |  |  |  |  |
| 1            | 1   | 035-7033-00 | Actuator                    |  |  |  |  |  |  |
| 2            | 1   | 028-7930-00 | Actuator Bar                |  |  |  |  |  |  |
| 3            | 2   | 017-7008-00 | 1" Pillow Block             |  |  |  |  |  |  |
| 4            | 1   | 028-5203-00 | Height Indicator            |  |  |  |  |  |  |
| 5            | 2   | 019-5702-00 | 1/2" Washer                 |  |  |  |  |  |  |
| 6            | 1   | 031-7000-00 | 2006 Height Indicator Lever |  |  |  |  |  |  |
| 7            | 2   | 018-6036-00 | 1/2" x 2 1/2" Hex Bolt      |  |  |  |  |  |  |
| 8            | 2   | 013-6037-00 | 1/2" Nylock Nut             |  |  |  |  |  |  |
| 9            | 4   | 013-5300-00 | 1/2" Flange Nut             |  |  |  |  |  |  |
| 10           | 4   | 018-5600-00 | 1/2" x 1 1/2" Hex Bolt      |  |  |  |  |  |  |
| 11           | 1   | 019-6042-00 | .360 ID Plastic Washer      |  |  |  |  |  |  |
| 12           | 4   | 019-5007-00 | 1/2" Lock Washer            |  |  |  |  |  |  |
| 13           | 1   | 018-6049-00 | 3/8" x 1" Hex Bolt          |  |  |  |  |  |  |
| 14           | 1   | 013-5041-00 | 3/8 Nylock Nut              |  |  |  |  |  |  |