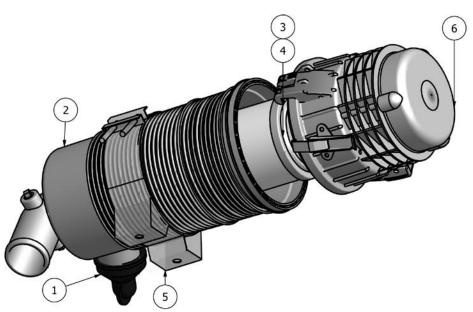

tor Hose Clamp Bracket  |



| Parts List |     |             |                                  |
|------------|-----|-------------|----------------------------------|
| ITEM       | QTY | PART NUMBER | DESCRIPTION                      |
| 1          | 2   | 033-7025-00 | 5" V Idler Pulley                |
| 2          | 2   | 025-7020-00 | 5/8" x 1/2" Collar Spacer        |
| 3          | 2   | 018-6059-00 | 5/8" x 2 1/2" Bolt               |
| 4          | 2   | 013-7021-00 | 5/8" Nylock Nut                  |
| 5          | 1   | 029-7037-00 | 14" Bumper                       |
| 6          | 2   | 029-7038-00 | 8" Bumper                        |
| 7          | 6   | 019-7040-00 | 1/4" Flat Washer                 |
| 8          | 6   | 030-7039-00 | 1/4" x 1 1/2" Self Tapping Screw |



| Parts List |     |             |                  |
|------------|-----|-------------|------------------|
| ITEM       | QTY | PART NUMBER | DESCRIPTION      |
| 1          | 1   | 088-1020-00 | Debris Plug      |
| 2          | 1   | 088-1018-00 | Canister Body    |
| 3          | 4   | 063-2060-00 | Inner Filter     |
| 4          | 4   | 063-2050-00 | Outer Filter     |
| 5          | 3   | 088-1019-00 | Mounting Bracket |
| 6          | 1   | 088-1017-00 | Filter Cap       |
| 7          | 1   | 088-1010-50 | Complete Unit    |







| ITEM              | QTY | 60" Deck Parts PART NUMBER | DESCRIPTION