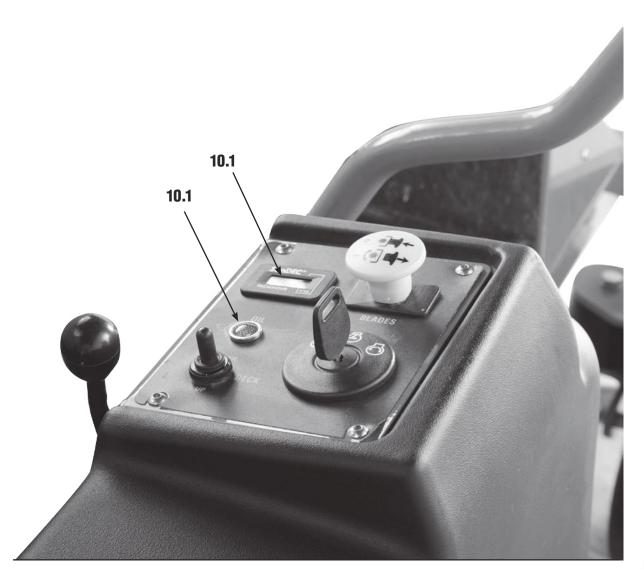

# **SECTION 10: INSTRUMENTATION**

- 10.1 **Electronic Hour Meter**—Registers Hour increments up to 9,999.9 total hours. This meter records the cumulative time the engine is running.
- 10.2 **Oil Pressure Light**—This light comes on upon placing the ignition switch in the RUN position and stays lit until the engine is running and a safe oil pressure is built up. If the light comes on during operation, shut the engine off immediately and locate the problem or contact authorized Bad Boy Mower dealer.
- 10.3 **High Temperature Buzzer**—Liquid-Cooled models are equipped with a buzzer that will sound in the event of high water temperature.

**IF THIS HAPPENS SHUT ENGINE OFF IMMEDIATELY!** Allow engine to cool. Check for obstructions in or around radiator or contact your local Bad Boy Mower Authorized Dealer.