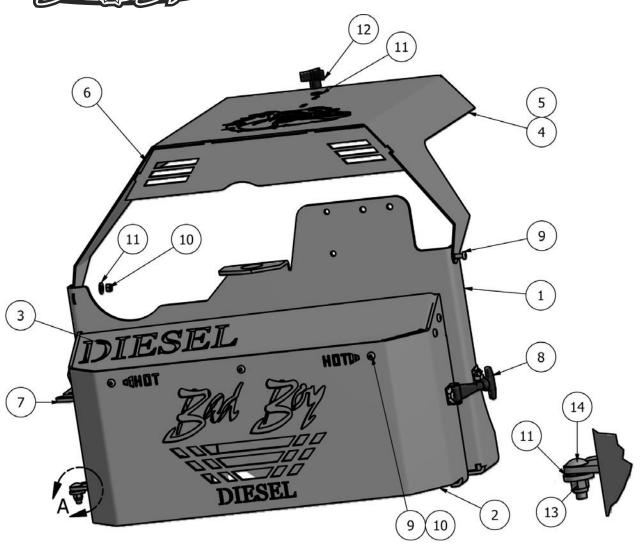

DETAIL A SCALE 1 / 3

| Parts List |     |             |                            |  |  |  |  |  |  |  |
|------------|-----|-------------|----------------------------|--|--|--|--|--|--|--|
| ITEM       | QTY | PART NUMBER | DESCRIPTION                |  |  |  |  |  |  |  |
| 1          | 1   | 026-8030-00 | Pump Plate                 |  |  |  |  |  |  |  |
| 2          | 1   | 014-5920-00 | Back Pump Cover            |  |  |  |  |  |  |  |
| 3          | 1   | 059-8000-00 | Top Back Cover             |  |  |  |  |  |  |  |
| 4          | 1   | 059-8010-00 | 35 HP Hood                 |  |  |  |  |  |  |  |
| 5          | 1   | 059-8020-00 | 28 HP Hood                 |  |  |  |  |  |  |  |
| 6          | 1   | 059-8011-00 | Back Cover For Hood        |  |  |  |  |  |  |  |
| 7          | 1   | 039-0070-00 | Pump Cover Hinge           |  |  |  |  |  |  |  |
| 8          | 1   | 052-5020-00 | Pump Cover Latch           |  |  |  |  |  |  |  |
| 9          | 9   | 018-5007-00 | 5/16" x 3/4" Bolt          |  |  |  |  |  |  |  |
| 10         | 9   | 013-8047-00 | 5/16" Nylock Nut           |  |  |  |  |  |  |  |
| 11         | 5   | 019-6042-00 | .360 ID Plastic Washer     |  |  |  |  |  |  |  |
| 12         | 1   | 045-6043-00 | 5/16" Knob                 |  |  |  |  |  |  |  |
| 13         | 2   | 013-8047-00 | 5/16" Nylock Nut           |  |  |  |  |  |  |  |
| 14         | 2   | 018-8065-00 | 5/16" x 3/4" Carraige Bolt |  |  |  |  |  |  |  |