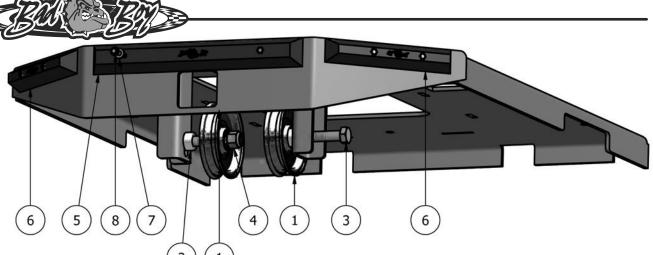

(2) Front Tires

(2) Actuator Blocks

(2) Pivot Arms

(2) Front Forks

(1) Pump idler

(4) Steering Arms

(1) Deck Idler

If you purchased a ZT Series Mower, your fuel tanks will not Swing-Away like the illustration shown on this page. The Swing Away feature is only available on the Pup, Lighting, AOS, and AOS Diesel Series