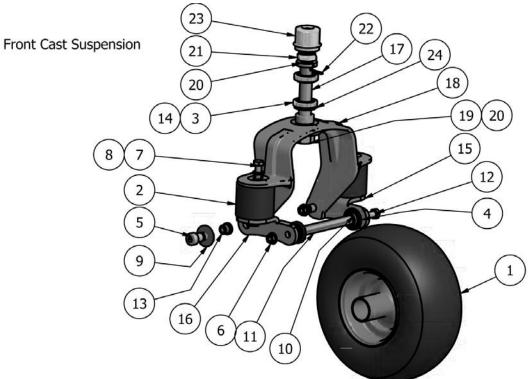

| 019-8027-00                   | 031-9020-00            | 031-9025-00             | PART NUMBER |            |
| Push Rod for Compact Diesel | Damper      | Drive Arm Lever Housing (Left) | Drive Arm Lever Housing (Right) | 5/16" Flange Nut | 3/8-24 Ball joint (female/male) | 3/8" Fine Threaded Jam Nut | 1/2" Nylcock Nut (1/2 Jam) | Lower Adjuster for Steering Arm | Rubber Grip | Upper Steering Arm Tubing-Adjustable | Black Knob for Adjustable Steering Arm | 3/8" x 1-1/4" Carriage Bolt | Upper Adjuster for Steering Arm | .635 ID Plastic Washer | 5/16" x 1/2" Flange Bolt | 5/16" Lock Washer | .507 ID Nylon Bushing | 5/16" Nut   | 5/16" x 3/4" Hex Bolt | Drive Lever Spring | .515 ID Nylon Shoulder Washer | Steering Arm Base-Left | Steering Arm Base-Right | DESCRIPTION | Parts List |





|    |   |             | Parts List                                          |
|----|---|-------------|-----------------------------------------------------|
|    |   | PART NUMBER | DESCRIPTION                                         |
| 1  | 1 | 022-3060-00 | 13" x 6.50 - 6 Tire and Wheel                       |
| 1a | 1 | 022-3070-00 | 13" x 6.50 - 6 NO-Flat Tire and Wheel (Diesel Only) |
| 2  | 2 | 032-9002-00 | Rubber Isolator                                     |
| 3  | 2 | 010-7001-00 | Caster Bearing                                      |
| 4  | 2 | 022-7010-00 | Large Bore Bearing                                  |
| 5  | 2 | 018-3001-00 | 5/8" x 5/8" Shoulder Bolt                           |
| 6  | 3 | 013-8050-00 | 1/2" Nylock Nut                                     |
| 7  | 4