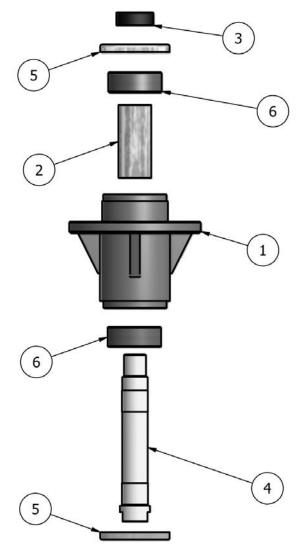

# Compact Diesel Model

**Zero Turn Mower** 

| Actuator Bar |     |             |                             |  |  |  |  |  |  |
|--------------|-----|-------------|-----------------------------|--|--|--|--|--|--|
| ITEM         | QTY | PART NUMBER | DESCRIPTION                 |  |  |  |  |  |  |
| 1            | 1   | 035-7033-00 | Actuator                    |  |  |  |  |  |  |
| 2            | 1   | 028-7930-00 | Actuator Bar                |  |  |  |  |  |  |
| 3            | 2   | 017-7008-00 | 1" Pillow Block             |  |  |  |  |  |  |
| 4            | 1   | 028-5203-00 | Height Indicator            |  |  |  |  |  |  |
| 5            | 2   | 019-5702-00 | 1/2" Washer                 |  |  |  |  |  |  |
| 6            | 1   | 031-7000-00 | 2006 Height Indicator Lever |  |  |  |  |  |  |
| 7            | 2   | 018-6036-00 | 1/2" x 2 1/2" Hex Bolt      |  |  |  |  |  |  |
| 8            | 2   | 013-6037-00 | 1/2" Nylock Nut             |  |  |  |  |  |  |
| 9            | 4   | 013-5300-00 | 1/2" Flange Nut             |  |  |  |  |  |  |
| 10           | 4   | 018-5600-00 | 1/2" x 1 1/2" Hex Bolt      |  |  |  |  |  |  |
| 11           | 1   | 019-6042-00 | .360 ID Plastic Washer      |  |  |  |  |  |  |
| 12           | 4   | 019-5007-00 | 1/2" Lock Washer            |  |  |  |  |  |  |
| 13           | 1   | 018-6049-00 | 3/8" x 1" Hex Bolt          |  |  |  |  |  |  |
| 14           | 1   | 013-5041-00 | 3/8 Nylock Nut              |  |  |  |  |  |  |