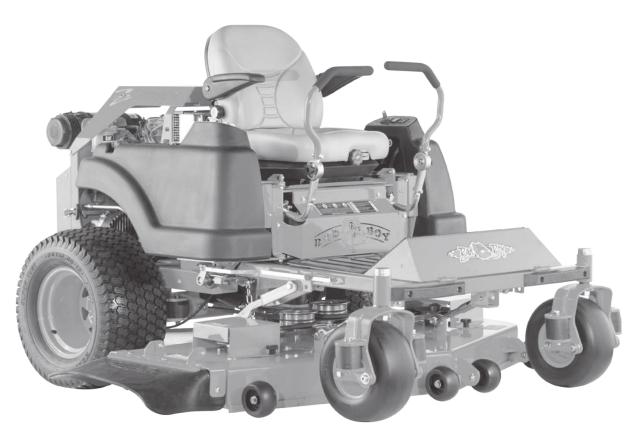

# This manual applies to the following equipment:

**Bad Boy Compact Diesel Series** 

6000 Compact 28 hp Caterpillar Diesel

# **SECTION 1: BASIC INFORMATION**

Congratulations on the purchase of your new Bad Boy Mower! The purpose of this manual is to assist operators in maintaining and operating their machine. The information and instructions in this manual can help you attain years of performance from your new Bad Boy. Also, check out our website to learn more about the Bad Boy family.