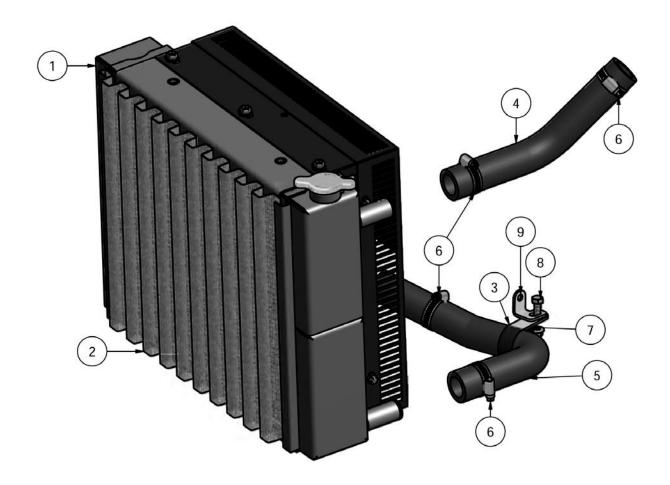

nge Nut        |
| 23   | 1   | 201-8001-00 | Hood Holder Diesel               |
| 24   | 2   | 201-8008-00 | Diesel Motor Side Support        |
| 25   | 2   | 032-4050-00 | Rubber Isolator                  |
| 26   | 2   | 018-7016-00 | 1/2" x 3" Hex Bolt               |
| 27   | 4   | 019-5010-00 | 1/2" Brass Washer                |
| 28   | 2   | 013-7018-00 | 1/2" Hex Nut                     |
| 29   | 4   | 018-6049-00 | 3/8" x 1" Hex Bolt               |
| 30   | 4   | 019-5029-00 | 3/8" Flat Washer                 |
| 31   | 4   | 019-5037-00 | 3/8" Lock Washer                 |
| 32   | 4   | 013-6014-00 | 3/8" Hex Nut                     |
| 33   | 4   | 018-5025-00 | 5/16" x 1 1/4" Hex Bolt          |
| 34   | 4   | 013-8043-00 | 5/16" Nut                        |



# Radiator



| Parts List |     |             |                                     |
|------------|-----|-------------|-------------------------------------|
| ITEM       | QTY | PART NUMBER | DESCRIPTION                         |
| 1          | 1   | 061-5000-00 | Radiator- 28hp & 35hp Diesel Models |
| 2          | 1   | 094-5088-00 | Radiator Screen-Diesel              |
| 3          | 1   | 072-8090-00 | Diesel Clamp 1 3/4" Vinyl           |
| 4          | 1   | 051-3000-00 | Top Radiator Hose for Diesel        |
| 5          | 1   | 051-3001-00 | Bottom Radiator Hose for Diesel     |
| 6          | 4   | 072-2003-00 | 1 1/8" Hose Clamp                   |
| 7          | 1   | 013-9002-00 | 5/16" Flange Nut                    |
| 8          | 1   | 018-6083-00 | 5/16" x 3/4" Hex Bolt