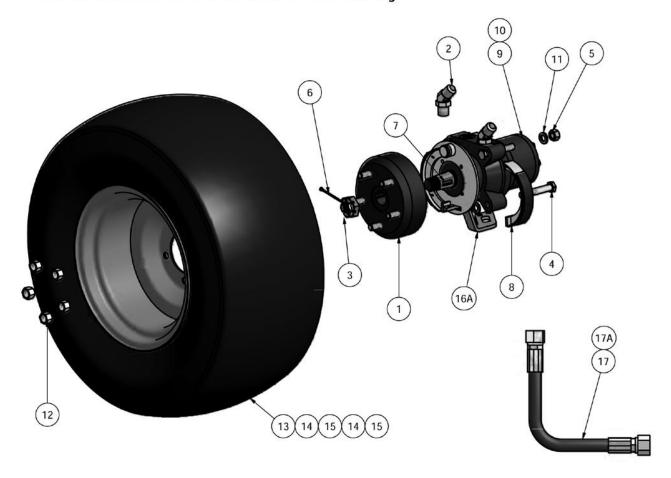

|



# Wheel Motor/Tire and Wheel Assembly



| Parts List |     |             |                                            |  |  |  |  |
|------------|-----|-------------|--------------------------------------------|--|--|--|--|
| ITEM       | OTV | DADT NUMBER |                                            |  |  |  |  |
| ITEM       | QTY | PART NUMBER | DESCRIPTION                                |  |  |  |  |
| 1          | 1   | 092-6000-00 | Brake Drum                                 |  |  |  |  |
| 2          | 2   | 024-2050-00 | Hydraulic Fitting                          |  |  |  |  |
| 3          | 1   | 013-7050-00 | Castle Nut                                 |  |  |  |  |
| 4          | 4   | 018-7016-00 | 1/2" - 13 x 3" GRS Hex Bolt Zinc           |  |  |  |  |
| 5          | 4   | 013-7018-00 | 1/2" Hex Nut