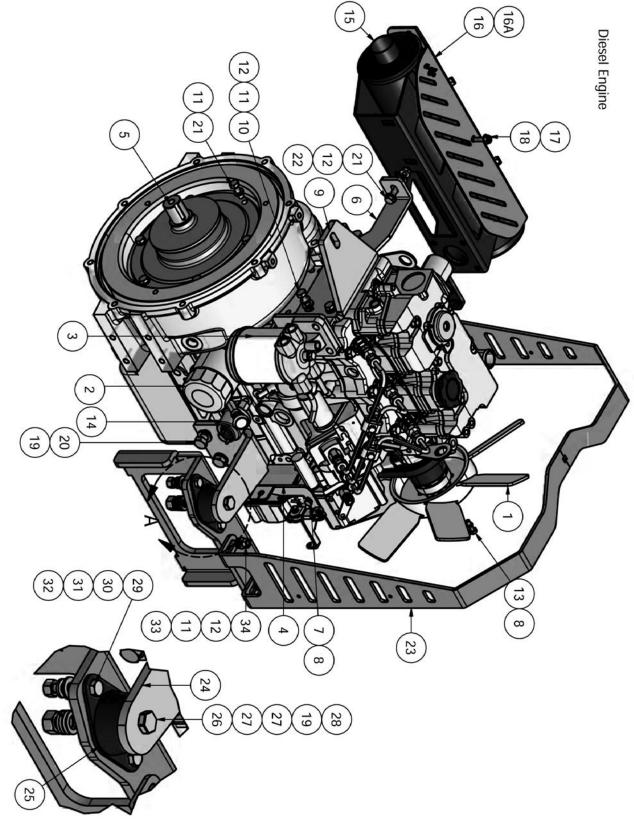

# PARTS MANUAL FOR YOUR

# Compact Diesel Model

**Zero Turn Mower** 

| Actuator Bar |     |             |                             |  |  |  |  |  |  |
|--------------|-----|-------------|-----------------------------|--|--|--|--|--|--|
| ITEM         | QTY | PART NUMBER | DESCRIPTION                 |  |  |  |  |  |  |
| 1            | 1   | 035-7033-00 | Actuator                    |  |  |  |  |  |  |
| 2            | 1   | 028-7930-00 | Actuator Bar                |  |  |  |  |  |  |
| 3            | 2   | 017-7008-00 | 1" Pillow Block             |  |  |  |  |  |  |
| 4            | 1   | 028-5203-00 | Height Indicator            |  |  |  |  |  |  |
| 5            | 2   | 019-5702-00 | 1/2" Washer                 |  |  |  |  |  |  |
| 6            | 1   | 031-7000-00 | 2006 Height Indicator Lever |  |  |  |  |  |  |
| 7            | 2   | 018-6036-00 | 1/2" x 2 1/2" Hex Bolt      |  |  |  |  |  |  |
| 8            | 2   | 013-6037-00 | 1/2" Nylock Nut             |  |  |  |  |  |  |
| 9            | 4   | 013-5300-00 | 1/2" Flange Nut             |  |  |  |  |  |  |
| 10           | 4   | 018-5600-00 | 1/2" x 1 1/2" Hex Bolt      |  |  |  |  |  |  |
| 11           | 1   | 019-6042-00 | .360 ID Plastic Washer      |  |  |  |  |  |  |
| 12           | 4   | 019-5007-00 | 1/2" Lock Washer            |  |  |  |  |  |  |
| 13           | 1   | 018-6049-00 | 3/8" x 1" Hex Bolt          |  |  |  |  |  |  |
| 14           | 1   | 013-5041-00 | 3/8 Nylock Nut              |  |  |  |  |  |  |