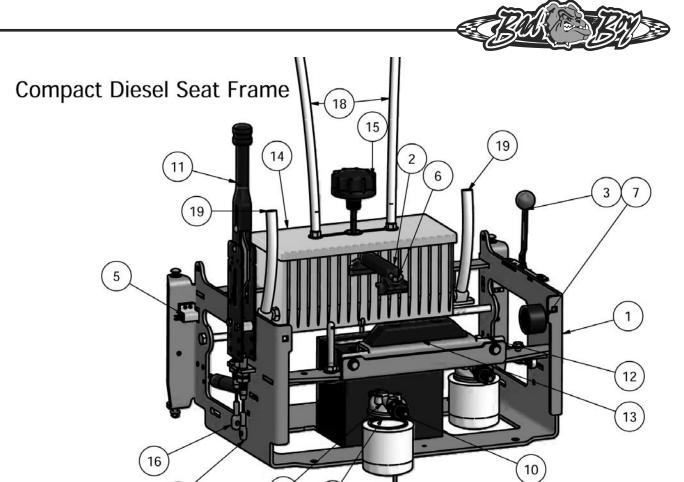

aulic Hose                             |  |  |  |  |
| 17A        | 2   | 051-6085-00 | 26" Hydraulic Hose (Compact Diesel)        |  |  |  |  |





| 1    |     | Parts List  |                             |
|------|-----|-------------|-----------------------------|
| ITEM | QTY | PART NUMBER | DESCRIPTION                 |
| 1    | 1   | 079-6000-00 | Floor Panel                 |
| 2    | 1   | 081-2007-00 | Floor Mat                   |
| 3    | 9   | 040-6080-00 | Ratchet Fastener            |
| 4    | 1   | 019-7040-00 | 1/4" Flat Washer            |
| 5    | 1   | 019-4008-00 | 1/4" Lock Washer            |
| 6    | 1   | 013-8039-00 | 1/4" Hex Nut                |
| 7    | 1   | 018-8064-00 | 1/4" x 5/8" Buttonhead Bolt |
| 8    | 1   | 064-2005-00 | Floor Panel Cable           |



|      |     | Parts       | List                               |
|------|-----|-------------|------------------------------------|
| ITEM | QTY | PART NUMBER | DESCRIPTION                        |
| 1    | 1   | 080-6050-00 | Seat Frame                         |
| 2    | 1   | 043-8929-98 | Battery Hold Down                  |
| 3    | 1   | 055-8017-00 | Throttle Lever Assembly            |
| 4    | 2   | 018-8051-00 | 9" Stove Bolt                      |
| 5    | 2   | 077-8073-00 | Safety Switch                      |
| 6    | 2   | 013-8051-00 | 1/4" Wing Nut                      |
| 7    | 1   | 029-8059-00 | buzzer                             |
| 8    | 2   | 062-8013-00 | Filter Head                        |
| 9    | 2   | 063-8014-00 | Hydraulic Filter                   |
| 10