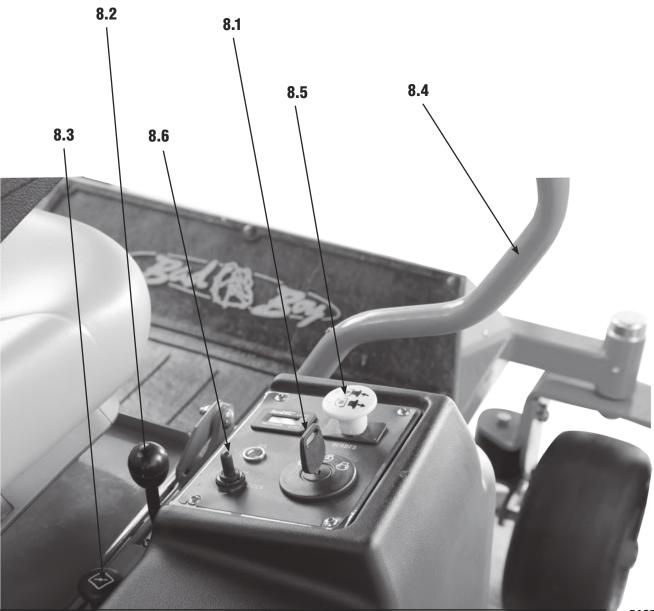

# **SECTION 8: CONTROLS**

- 8.1 **Ignition Switch**—Bad Boy Mowers have a three position ignition switch: off, run, and start. With key inserted, rotate it clockwise to START position and release key when engine starts, and switch will automatically return to he RUN position.
- 8.2 **Throttle Control**—A cable is connected to the engine throttle for controlling engine speed. Move lever forward to increase engine rpm, move lever backward to decrease engine rpm.

- 8.3 **Choke Control**—A cable is linked to manually operate the engine choke. When the lever is in the down position, the choke is in the off (run) position. When the lever is pulled up, the choke is in the on (start) position. Do not operate the machine in the on (start) position. The choke lever is behind the throttle control.
- 8.4 **Control Levers**—These levers control the mower's speed, direction, and neutral lock. These levers are used to steer, accelerate, decelerate and change direction. (Drive Arms)
- 8.5 **Blade Engage Switch**—This switch engages the blades. Pull the switch up to engage the blades and push the switch down to disengage the blades.
- 8.6 **Deck Lift Control**—The deck lift switch is used to raise and lower the deck. Pull the switch backwards to raise the deck and push the switch forward to lower the deck.