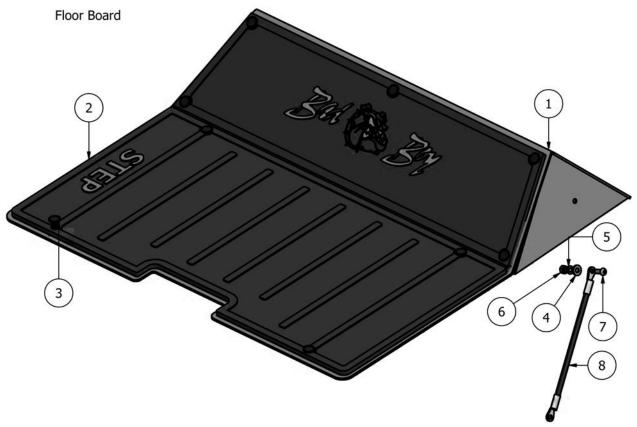

### **Model/Serial Number**

Lightning, Pup, AOS, Diesel model serial numbers are found on the SIN plate, located underneath the floor panel. ZT model serial numbers are found on the SIN plate underneath seat. The serial numbers are necessary on the warranty registration form. Also, these numbers can assist you in the ordering of new parts when replacements become necessary.