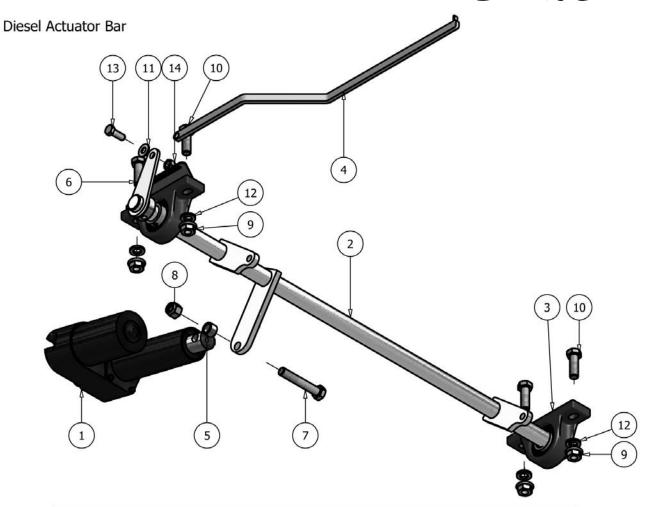

# Compact Diesel Model

**Zero Turn Mower** 

| Actuator Bar |     |             |                             |  |  |  |  |  |  |
|--------------|-----|-------------|-----------------------------|--|--|--|--|--|--|
| ITEM         | QTY | PART NUMBER | DESCRIPTION                 |  |  |  |  |  |  |
| 1            | 1   | 035-7033-00 | Actuator                    |  |  |  |  |  |  |
| 2            | 1   | 028-7930-00 | Actuator Bar                |  |  |  |  |  |  |
| 3            | 2   | 017-7008-00 | 1" Pillow Block             |  |  |  |  |  |  |
| 4            | 1   | 028-5203-00 | Height Indicator            |  |  |  |  |  |  |
| 5            | 2   | 019-5702-00 | 1/2" Washer                 |  |  |  |  |  |  |
| 6            | 1   | 031-7000-00 | 2006 Height Indicator Lever |  |  |  |  |  |  |
| 7            | 2   | 018-6036-00 | 1/2" x 2 1/2" Hex Bolt      |  |  |  |  |  |  |
| 8            | 2   | 013-6037-00 | 1/2" Nylock Nut             |  |  |  |  |  |  |
| 9            | 4   | 013-5300-00 | 1/2" Flange Nut             |  |  |  |  |  |  |
| 10           | 4   | 018-5600-00 | 1/2" x 1 1/2" Hex Bolt      |  |  |  |  |  |  |
| 11           | 1   | 019-6042-00 | .360 ID Plastic Washer      |  |  |  |  |  |  |
| 12           | 4   | 019-5007-00 | 1/2" Lock Washer            |  |  |  |  |  |  |
| 13           | 1   | 018-6049-00 | 3/8" x 1" Hex Bolt          |  |  |  |  |  |  |
| 14           | 1   | 013-5041-00 | 3/8 Nylock Nut              |  |  |  |  |  |  |