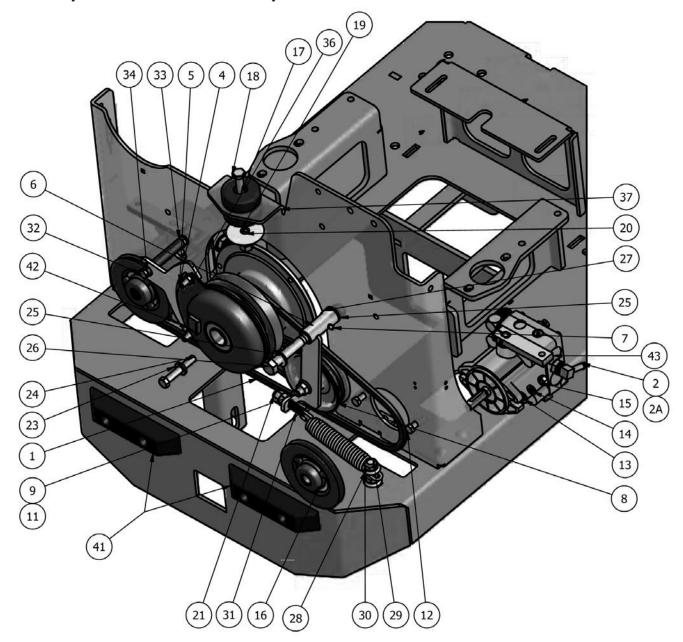

(2) Front Tires

(2) Actuator Blocks

(2) Pivot Arms

(2) Front Forks

(1) Pump idler

(4) Steering Arms

(1) Deck Idler

If you purchased a ZT Series Mower, your fuel tanks will not Swing-Away like the illustration shown on this page. The Swing Away feature is only available on the Pup, Lighting, AOS, and AOS Diesel Series