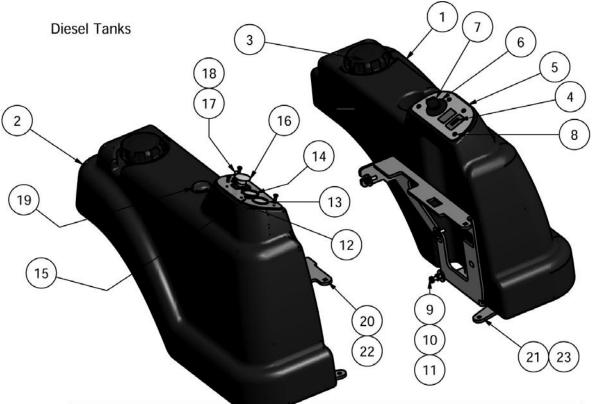

(2) Front Tires

(2) Actuator Blocks

(2) Pivot Arms

(2) Front Forks

(1) Pump idler

(4) Steering Arms

(1) Deck Idler

If you purchased a ZT Series Mower, your fuel tanks will not Swing-Away like the illustration shown on this page. The Swing Away feature is only available on the Pup, Lighting, AOS, and AOS Diesel Series