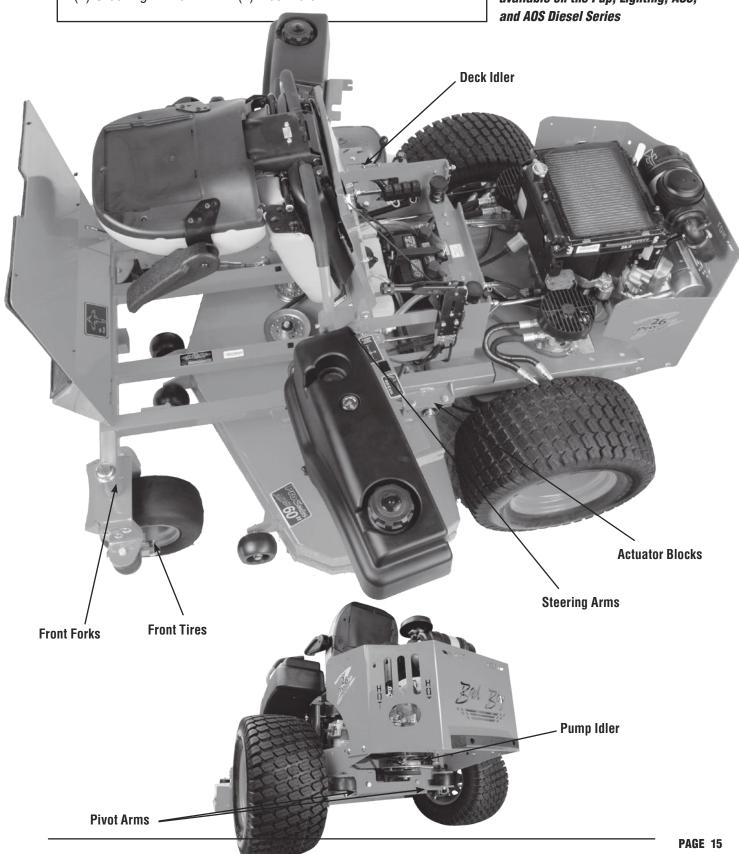

(2) Front Tires

(2) Actuator Blocks

(2) Pivot Arms

(2) Front Forks

(1) Pump idler

(4) Steering Arms

(1) Deck Idler

If you purchased a ZT Series Mower, your fuel tanks will not Swing-Away like the illustration shown on this page. The Swing Away feature is only available on the Pup, Lighting, AOS, and AOS Diesel Series