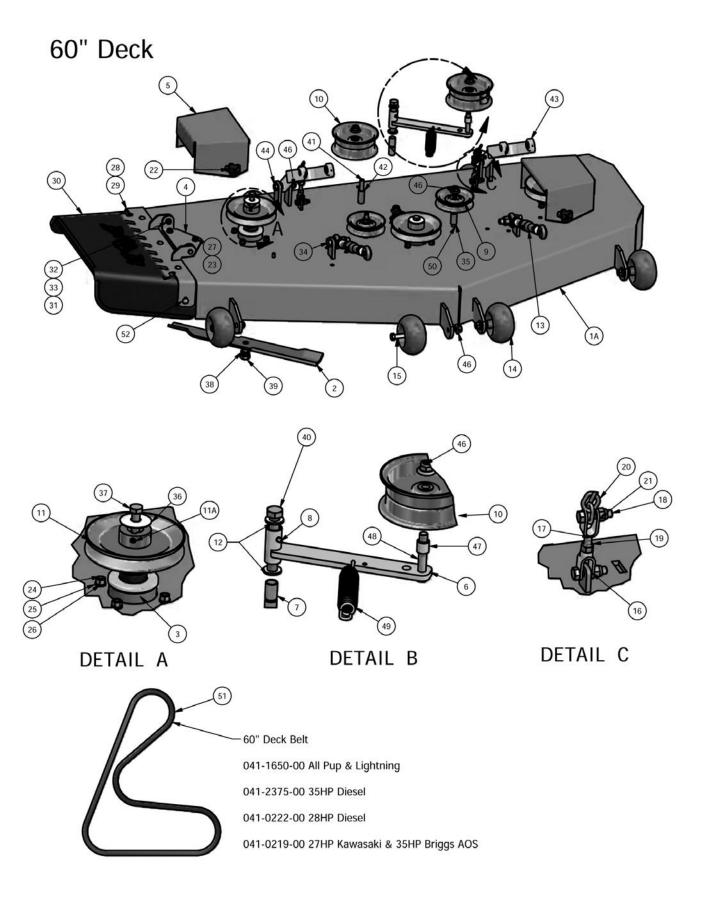

(2) Front Tires

(2) Actuator Blocks

(2) Pivot Arms

(2) Front Forks

(1) Pump idler

(4) Steering Arms

(1) Deck Idler

If you purchased a ZT Series Mower, your fuel tanks will not Swing-Away like the illustration shown on this page. The Swing Away feature is only available on the Pup, Lighting, AOS, and AOS Diesel Series

# Compact Diesel Model

**Zero Turn Mower** 

| Actuator Bar |     |             |                             |  |  |  |  |  |  |
|--------------|-----|-------------|-----------------------------|--|--|--|--|--|--|
| ITEM         | QTY | PART NUMBER | DESCRIPTION                 |  |  |  |  |  |  |
| 1            | 1   | 035-7033-00 | Actuator                    |  |  |  |  |  |  |
| 2            | 1   | 028-7930-00 | Actuator Bar                |  |  |  |  |  |  |
| 3            | 2   | 017-7008-00 | 1" Pillow Block             |  |  |  |  |  |  |
| 4            | 1   | 028-5203-00 | Height Indicator            |  |  |  |  |  |  |
| 5            | 2   | 019-5702-00 | 1/2" Washer                 |  |  |  |  |  |  |
| 6            | 1   | 031-7000-00 | 2006 Height Indicator Lever |  |  |  |  |  |  |
| 7            | 2   | 018-6036-00 | 1/2" x 2 1/2" Hex Bolt      |  |  |  |  |  |  |
| 8            | 2   | 013-6037-00 | 1/2" Nylock Nut             |  |  |  |  |  |  |
| 9            | 4   | 013-5300-00 | 1/2" Flange Nut             |  |  |  |  |  |  |
| 10           | 4   | 018-5600-00 | 1/2" x 1 1/2" Hex Bolt      |  |  |  |  |  |  |
| 11           | 1   | 019-6042-00 | .360 ID Plastic Washer      |  |  |  |  |  |  |
| 12           | 4   | 019-5007-00 | 1/2" Lock Washer            |  |  |  |  |  |  |
| 13           | 1   | 018-6049-00 | 3/8" x 1" Hex Bolt          |  |  |  |  |  |  |
| 14           | 1   | 013-5041-00 | 3/8 Nylock Nut              |  |  |  |  |  |  |

DETAIL A SCALE 1 / 3

| Parts List |     |             |                            |  |  |  |  |  |  |  |
|------------|-----|-------------|----------------------------|--|--|--|--|--|--|--|
| ITEM       | QTY | PART NUMBER | DESCRIPTION                |  |  |  |  |  |  |  |
| 1          | 1   | 026-8030-00 | Pump Plate                 |  |  |  |  |  |  |  |
| 2          | 1   | 014-5920-00 | Back Pump Cover            |  |  |  |  |  |  |  |
| 3          | 1   | 059-8000-00 | Top Back Cover             |  |  |  |  |  |  |  |
| 4          | 1   | 059-8010-00 | 35 HP Hood                 |  |  |  |  |  |  |  |
| 5          | 1   | 059-8020-00 | 28 HP Hood                 |  |  |  |  |  |  |  |
| 6          | 1   | 059-8011-00 | Back Cover For Hood        |  |  |  |  |  |  |  |
| 7          | 1   | 039-0070-00 | Pump Cover Hinge           |  |  |  |  |  |  |  |
| 8          | 1   | 052-5020-00 | Pump Cover Latch           |  |  |  |  |  |  |  |
| 9          | 9   | 018-5007-00 | 5/16" x 3/4" Bolt          |  |  |  |  |  |  |  |
| 10         | 9   | 013-8047-00 | 5/16" Nylock Nut           |  |  |  |  |  |  |  |
| 11         | 5   | 019-6042-00 | .360 ID Plastic Washer     |  |  |  |  |  |  |  |
| 12         | 1   | 045-6043-00 | 5/16" Knob                 |  |  |  |  |  |  |  |
| 13         | 2   | 013-8047-00 | 5/16" Nylock Nut           |  |  |  |  |  |  |  |
| 14         | 2   | 018-8065-00 | 5/16" x 3/4" Carraige Bolt |  |  |  |  |  |  |  |