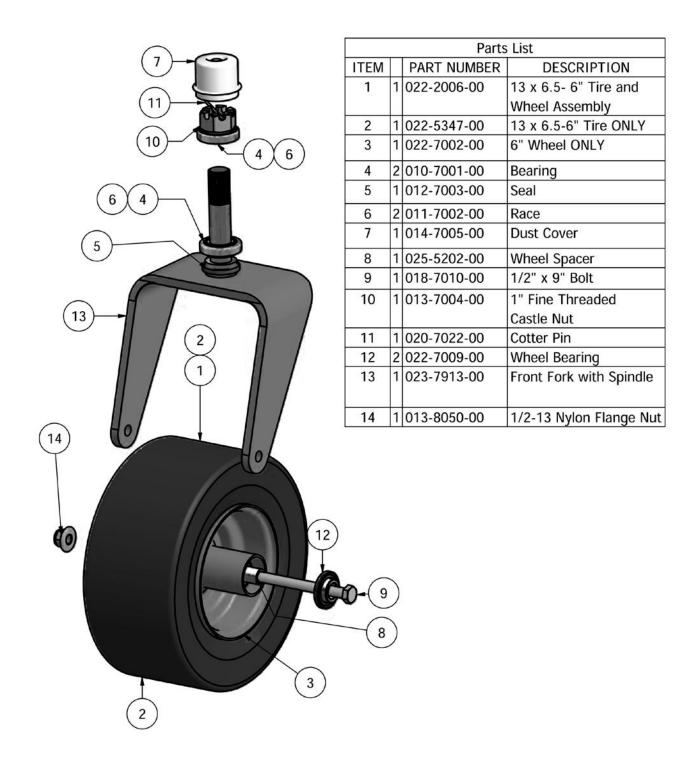

#### Front Wheel & Spindle

|      |     | Parts List  |                         |
|------|-----|-------------|-------------------------|
| ITEM | QTY | PART NUMBER | DESCRIPTION             |
| 1    | 2   | 032-6033-00 | Bronze Bushing          |
| 2    | 1   | 024-6034-00 | Grease Fitting          |
| 3    | 1   | 018-7016-00 | 1/2-13 x 3" Bolt        |
| 4    | 1   | 025-7036-00 | 1/2" x 1/2" Spacer      |
| 5    | 1   | 018-2004-00 | Spring Tensioner        |
| 6    | 1   | 013-8050-00 | 1/2" Flange Lock Nut    |
| 7    | 2   | 013-7018-00 | 1/2" Hex Jam Nut        |
| 8    | 1   | 034-5039-00 | Pump Idler Spring       |
| 9    | 1   | 033-6001-00 | 4 3/4" Idler Pulley     |
| 10   | 5   | 019-5007-00 | 1/2" Lock Washer        |
| 11   | 1   | 039-5944-00 | Pump Idler Bracket      |
| 12   | 2   | 019-6017-00 | 5/8" Nylon Washer       |
| 13   | 1   | 028-2502-00 | Height Indicator Bar    |
| 14   | 1   | 031-7000-00 | Height Indicator Lever  |
| 15   | 1   | 028-4020-00 | Actuator Bar            |
| 16   | 4   | 013-5041-00 | 3/8" Nylock Nut         |
| 17   | 2   | 017-7008-00 | Pillow Block Bearing    |
| 18   | 4   | 018-5006-00 | 1/2" x 1 1/2" Hex Bolt  |
| 19   | 2   | 047-6050-00 | ZT Deck Hanger Assembly |
| 20   | 4   | 018-6047-00 | 3/8" x 1 1/2" Bolt      |
| 21   | 1   | 018-5311-00 | 5/8" x 4" Bolt          |
| 22   | 4   | 013-6037-00 | 1/2" Nylock Hex Nut     |
| 23   | 2   | 031-0052-00 | Transaxle Neutral Lever |
| 24   | 1   | 041-6400-00 | Transaxle Pump Belt     |