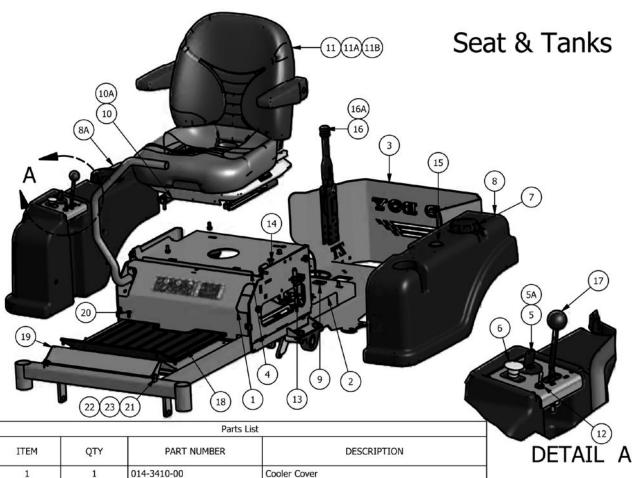

# ZT Model Zero Turn Mower

| Parts List |     |             |                                      |
|------------|-----|-------------|--------------------------------------|
| ITEM       | QTY | PART NUMBER | DESCRIPTION                          |
| 1          | 1   | 014-3410-00 | Cooler Cover                         |
| 2          | 1   | 026-0052-00 | Fan Cover                            |
| 3          | 1   | 026-0053-00 | ZT Rear Plate                        |
| 4          | 1   | 026-1010-00 | ZT Seat Plate                        |
| 5          | 1   | 042-9000-00 | Ignition Key                         |
| 5A         | 1   | 077-8076-00 | Ignition                             |
| 6          | 1   | 056-8058-00 | PTO Engager                          |
| 7          | 2   | 066-8076-00 | Fuel Cap                             |
| 8          | 1   | 067-7001-00 | Left Tank for all CZT and 60" ZT     |
| 8A         | 1   | 067-7000-00 | Right Tank for all CZT and 60" ZT    |
| 9          | 1   | 083-4013-00 | Tachometer                           |
| 10         | 1   | 071-8061-00 | Seat Safety Switch                   |
| 10A        | 1   | 036-5300-00 | Seat Safety Switch Pigtail           |
| 11         | 1   | 071-2010-00 | Seat Assembly for all CZT and 60" ZT |
| 11A        | 1   | 071-8090-00 | Seat Assembly for 50" 26HP ZT        |
| 11B        | 1   | 071-3000-00 | Suspension Seat (Upgrade, and Shown) |
| 12         | 1   | 078-8077-00 | Deck Lift                            |
| 13         | 1   | 064-8055-00 | Brake Cable                          |
| 14         | 1   | 054-8017-00 | Choke                                |
| 15         | 1   | 067-4025-00 | Fuel Gauge                           |
| 16         | 1   | 069-8054-00 | Hand Brake                           |
| 16A        | 1   | 077-8073-00 | Safety Switch                        |
| 17         | 1   | 055-8020-00 | Throttle                             |
| 18         | 1   | 081-2010-00 | Zt Floorboard Mat                    |
| 19         | 1   | 079-3410-00 | ZT Floor Panel                       |
| 20         | 6   | 040-6080-00 | Ratchet Fastener-Floorboard          |
| 21         | 2   | 019-8040-00 | 1/4" x 3/4" Carriage Bolt            |
| 22         | 3   | 013-8073-00 | 1/4" Nylock Nut                      |
| 23         | 2   | 019-6042-00 | .360 ID Plastic Washer               |