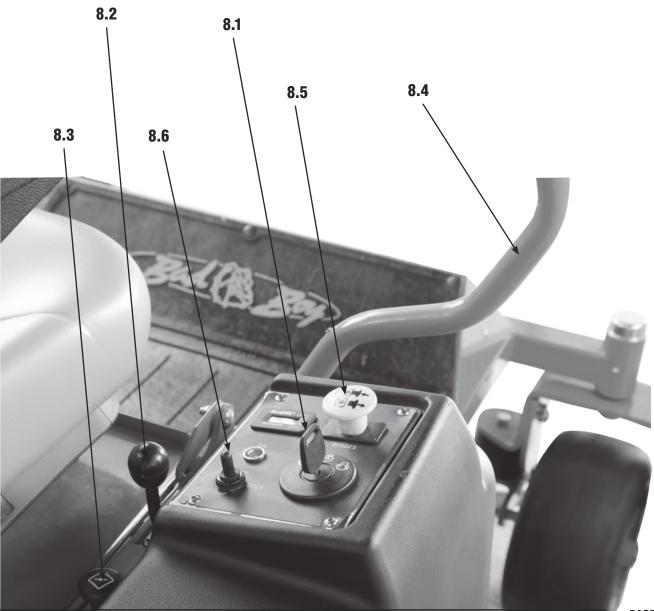

### **SECTION 8: CONTROLS**

- 8.1 **Ignition Switch**—Bad Boy Mowers have a three position ignition switch: off, run, and start. With key inserted, rotate it clockwise to START position and release key when engine starts, and switch will automatically return to he RUN position.
- 8.2 **Throttle Control**—A cable is connected to the engine throttle for controlling engine speed. Move lever forward to increase engine rpm, move lever backward to decrease engine rpm.

- 8.3 **Choke Control**—A cable is linked to manually operate the engine choke. When the lever is in the down position, the choke is in the off (run) position. When the lever is pulled up, the choke is in the on (start) position. Do not operate the machine in the on (start) position. The choke lever is behind the throttle control.
- 8.4 **Control Levers**—These levers control the mower's speed, direction, and neutral lock. These levers are used to steer, accelerate, decelerate and change direction. (Drive Arms)
- 8.5 **Blade Engage Switch**—This switch engages the blades. Pull the switch up to engage the blades and push the switch down to disengage the blades.
- 8.6 **Deck Lift Control**—The deck lift switch is used to raise and lower the deck. Pull the switch backwards to raise the deck and push the switch forward to lower the deck.