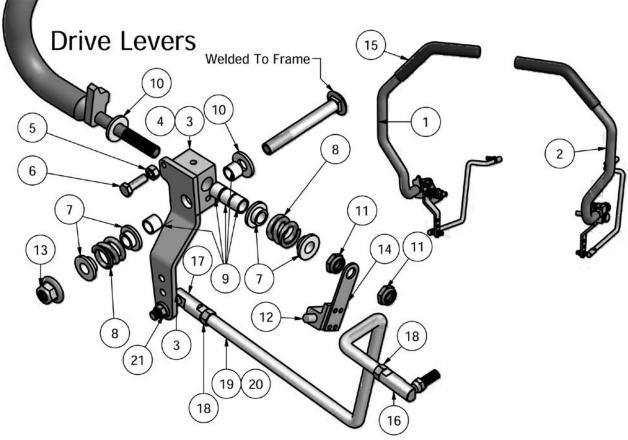

|      | ēC  | Drive Le    | vers                            |
|------|-----|-------------|---------------------------------|
| ITEM | QTY | PART NUMBER | DESCRIPTION                     |
| 1    | 1   | 031-8851-00 | Right Drive Lever               |
| 2    | 1   | 031-8850-00 | Left Drive Lever                |
| 3    | 1   | 027-9001-00 | Drive Arm Lever Housing - Right |
| 4    | 1   | 027-9000-00 | Drive Arm Lever Housing - Left  |
| 5    | 1   | 013-8043-00 | 5/16" Nut                       |
| 6    | 1   | 013-8063-00 | 5/16" x 3/4" Bolt               |
| 7    | 4   | 019-8027-00 | Nylon Washer .515 ID Shoulder   |
| 8    | 2   | 034-8025-00 | Spring                          |
| 9    | 5   | 032-8024-00 | Nylon Bushing .507 ID           |
| 10   | 2   | 019-8054-00 | .505 Nylon Washer               |
| 11   | 2   | 018-4010-00 | 1/2" Nylock (1/2 Jam)           |
| 12   | 1   | 077-8073-00 | Electric Saftey Switch          |
| 13   | 1   | 013-8050-00 | 1/2-13 Nylon Flange Nut-Orange  |
| 14   | 1   | 039-0021-00 | Switch Bracket                  |
| 15   | 1   | 069-4007-00 | Rubber Grip                     |
| 16   | 1   | 099-6046-00 | 3/8-24 Ball joint (female/male) |
| 17   | 1   | 099-2009-00 | 3/8-24 Ball Joint               |
| 18   | 2   | 013-6051-00 | 3/8" Fine Threaded Jam Nut      |
| 19   | 1   | 035-5400-00 | Transaxle Drive Rod (Right)     |
| 20   | 1   | 035-5401-00 | Transaxle Drive Rod (Left)      |
| 21   | 1   | 013-9002-00 | 5/16" Flange Nut                |