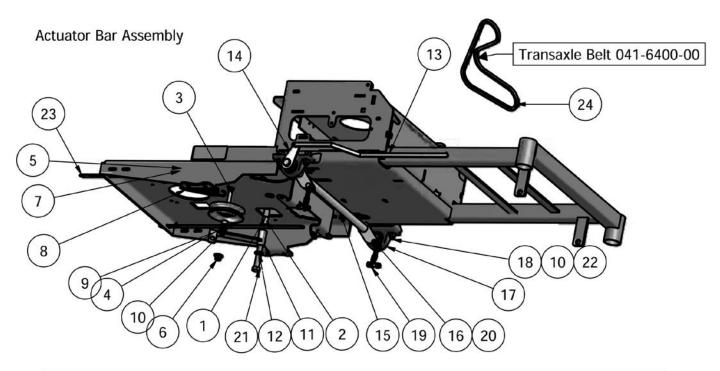

#### Front Wheel & Spindle

|      |     | Parts List  |                         |
|------|-----|-------------|-------------------------|
| ITEM | QTY | PART NUMBER | DESCRIPTION             |
| 1    | 2   | 032-6033-00 | Bronze Bushing          |
| 2    | 1   | 024-6034-00 | Grease Fitting          |
| 3    | 1   | 018-7016-00 | 1/2-13 x 3" Bolt        |
| 4    | 1   | 025-7036-00 | 1/2" x 1/2" Spacer      |
| 5    | 1   | 018-2004-00 | Spring Tensioner        |
| 6    | 1   | 013-8050-00 | 1/2" Flange Lock Nut    |
| 7    | 2   | 013-7018-00 | 1/2" Hex Jam Nut        |
| 8    | 1   | 034-5039-00 | Pump Idler Spring       |
| 9    | 1   | 033-6001-00 | 4 3/4" Idler Pulley     |
| 10   | 5   | 019-5007-00 | 1/2" Lock Washer        |
| 11   | 1   | 039-5944-00 | Pump Idler Bracket      |
| 12   | 2   | 019-6017-00 | 5/8" Nylon Washer       |
| 13   | 1   | 028-2502-00 | Height Indicator Bar    |
| 14   | 1   | 031-7000-00 | Height Indicator Lever  |
| 15   | 1   | 028-4020-00 | Actuator Bar            |
| 16   | 4   | 013-5041-00 | 3/8" Nylock Nut         |
| 17   | 2   | 017-7008-00 | Pillow Block Bearing    |
| 18   | 4   | 018-5006-00 | 1/2" x 1 1/2" Hex Bolt  |
| 19   | 2   | 047-6050-00 | ZT Deck Hanger Assembly |
| 20   | 4   | 018-6047-00 | 3/8" x 1 1/2" Bolt      |
| 21   | 1   | 018-5311-00 | 5/8" x 4" Bolt          |
| 22   | 4   | 013-6037-00 | 1/2" Nylock Hex Nut     |
| 23   | 2   | 031-0052-00 | Transaxle Neutral Lever |
| 24   | 1   | 041-6400-00 | Transaxle Pump Belt     |