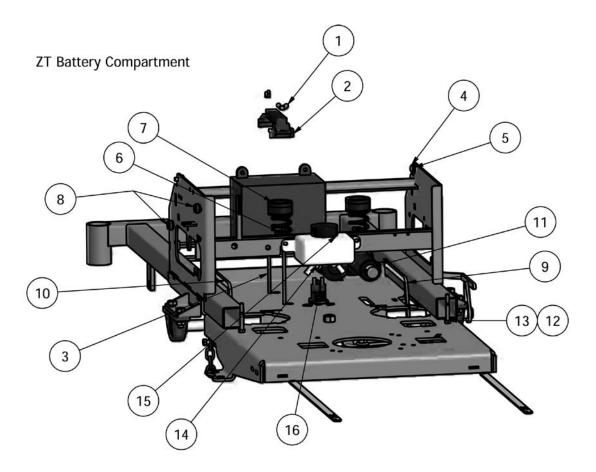

|      | e.  | Battery / Actuator | 8                           |
|------|-----|--------------------|-----------------------------|
| ITEM | QTY | PART NUMBER        | DESCRIPTION                 |
| 1    | 2   | 013-8051-00        | 1/4" Wing Nut               |
| 2    | 1   | 043-8929-00        | Battery Holder              |
| 3    | 2   | 018-8050-00        | Stove Bolt                  |
| 4    | 2   | 018-8062-00        | 5/16" x 3/4" Carriage bolt  |
| 5    | 2   | 019-6042-00        | .360 ID Plastic Washer      |
| 6    | 2   | 034-8045-00        | Seat Spring                 |
| 7    | 2   | 014-8047-00        | Seat Bumper                 |
| 8    | 6   | 025-2000-00        | 1/2" Tank Spacer            |
| 9    | 1   | 035-5400-00        | Transaxle Drive Rod (Right) |
| 10   | 1   | 035-5401-00        | Transaxle Drive Rod (Left)  |
| 10A  | 1   | 099-2009-00        | Quick Release Ball Joint    |
| 11   | 1   | 035-7033-00        | Actuator ZT                 |
| 12   | 2   | 018-4701-00        | 5/16" x 3" Hex Bolt         |
| 13   | 2   | 013-8043-00        | 5/16" Nut                   |
| 14   | 1   | 067-8080-00        | ZT Hydraulic Tank           |
| 15   | 1   | 066-5050-00        | ZT Hydraulic Tank Cap       |
| 16   | 1   | 108-5349-00        | ZT Solenoid                 |