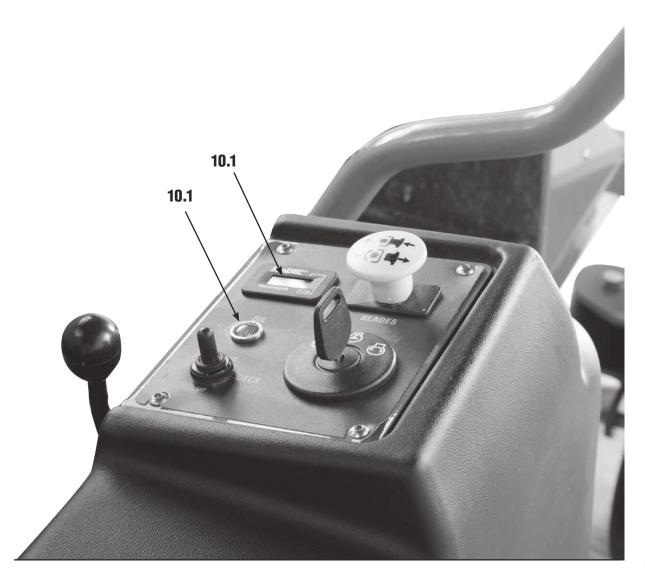

### **SECTION 10: INSTRUMENTATION**

- 10.1 **Electronic Hour Meter**—Registers Hour increments up to 9,999.9 total hours. This meter records the cumulative time the engine is running.
- 10.2 **Oil Pressure Light—NOT ON ZT MODELS**—This light comes on upon placing the ignition switch in the RUN position and stays lit until the engine is running and a safe oil pressure is built up. If the light comes on during operation, shut the engine off immediately and locate the problem or contact authorized Bad Boy Mower dealer.
- 10.3 **High Temperature Buzzer—NOT ON ZT MODELS**—Liquid-Cooled models are equipped with a buzzer that will sound in the event of high water temperature.

**IF THIS HAPPENS SHUT ENGINE OFF IMMEDIATELY!** Allow engine to cool. Check for obstructions in or around radiator or contact your local Bad Boy Mower Authorized Dealer.