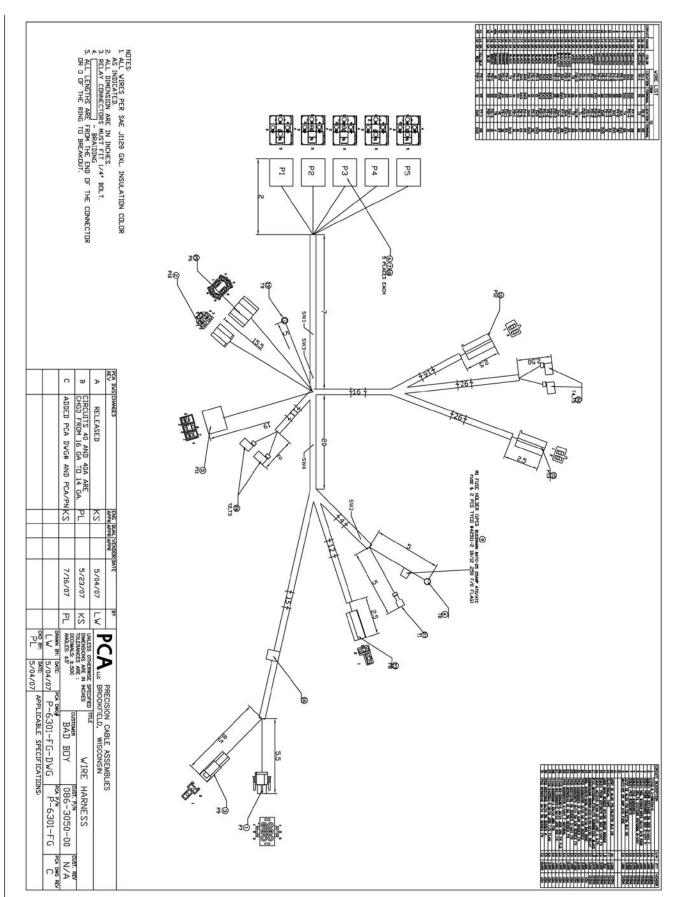

# ZT Model Zero Turn Mower

| Parts List |     |             |                                      |
|------------|-----|-------------|--------------------------------------|
| ITEM       | QTY | PART NUMBER | DESCRIPTION                          |
| 1          | 1   | 014-3410-00 | Cooler Cover                         |
| 2          | 1   | 026-0052-00 | Fan Cover                            |
| 3          | 1   | 026-0053-00 | ZT Rear Plate                        |
| 4          | 1   | 026-1010-00 | ZT Seat Plate                        |
| 5          | 1   | 042-9000-00 | Ignition Key                         |
| 5A         | 1   | 077-8076-00 | Ignition                             |
| 6          | 1   | 056-8058-00 | PTO Engager                          |
| 7          | 2   | 066-8076-00 | Fuel Cap                             |
| 8          | 1   | 067-7001-00 | Left Tank for all CZT and 60" ZT     |
| 8A         | 1   | 067-7000-00 | Right Tank for all CZT and 60" ZT    |
| 9          | 1   | 083-4013-00 | Tachometer                           |
| 10         | 1   | 071-8061-00 | Seat Safety Switch                   |
| 10A        | 1   | 036-5300-00 | Seat Safety Switch Pigtail           |
| 11         | 1   | 071-2010-00 | Seat Assembly for all CZT and 60" ZT |
| 11A        | 1   | 071-8090-00 | Seat Assembly for 50" 26HP ZT        |
| 11B        | 1   | 071-3000-00 | Suspension Seat (Upgrade, and Shown) |
| 12         | 1   | 078-8077-00 | Deck Lift                            |
| 13         | 1   | 064-8055-00 | Brake Cable                          |
| 14         | 1   | 054-8017-00 | Choke                                |
| 15         | 1   | 067-4025-00 | Fuel Gauge                           |
| 16         | 1   | 069-8054-00 | Hand Brake                           |
| 16A        | 1   | 077-8073-00 | Safety Switch                        |
| 17         | 1   | 055-8020-00 | Throttle                             |
| 18         | 1   | 081-2010-00 | Zt Floorboard Mat                    |
| 19         | 1   | 079-3410-00 | ZT Floor Panel                       |
| 20         | 6   | 040-6080-00 | Ratchet Fastener-Floorboard          |
| 21         | 2   | 019-8040-00 | 1/4" x 3/4" Carriage Bolt            |
| 22         | 3   | 013-8073-00 | 1/4" Nylock Nut                      |
| 23         | 2   | 019-6042-00 | .360 ID Plastic Washer               |

|      |     | Trans A     | Axle                            |
|------|-----|-------------|---------------------------------|
| ITEM | QTY | PART NUMBER | DESCRIPTION                     |
| 1    | 1   | 050-2081-00 | Axle-Left                       |
| 2    | 1   | 050-2080-00 | Axle-Right                      |
| 3    | 2   | 022-6000-00 | 20 X 10-8 Tire & Wheel Assembly |
| 3A   | 2   | 022-6001-00 | 20 X 10-8 Tire (Only)           |
| 3B   | 2   | 022-6002-00 | 8" ZT Orange Rim                |
| 4    | 2   | 025-5340-00 | 3 1/4" Transaxle Spacer         |
| 5    | 2   | 018-5355-00 | 5/16" x 6" Bolt                 |
| 6    | 4   | 018-4701-00 | 5/16" x 3" Hex Bolt             |
| 7    | 12  | 019-8044-00 | 5/16" Flat Washer               |
| 8    | 4   | 019-8051-00 | 5/16 Lock Washer                |
| 9    | 9   | 013-8043-00 | 5/16 Hex Nut                    |
| 10   | 8   | 013-3000-00 | 1/2" Lug Nut                    |
| 11   | 1   | 039-0053-00 | Crossover Brake Bracket         |
| 12   | 1   | 028-4801-00 | Transaxle support               |
| 13   | 1   | 034-9000-00 | Spring                          |
| 14   | 1   | 064-8055-00 | Brake Cable                     |
| 15   | 1   | 018-8052-00 | 1/4" x 3/4" Hex Bolt            |
| 16   | 2   | 024-1200-00 | 45 degree fitting               |
| 17   | 2   | 018-5344-00 | 5/16" x 2 1/2" Hex Bolt         |
| 18   | 2   | 018-3000-00 | 3/8" x 2" Hex Bolt              |
| 19   | 4   | 013-5041-00 | 3/8" Nylock Nut                 |
| 20   | 2   | 018-4007-00 | 1/4" x 1" Hex Bolt              |
| 21   | 2   | 063-1050-00 | Transaxle Filter                |
| 22   | 2   | 050-2075-00 | Fan/Pulley Kit                  |
| 23   | 1   | 013-8073-00 | 1/4" Nylock Nut                 |

#### Front Wheel & Spindle

|      |     | Parts List  |                         |
|------|-----|-------------|-------------------------|
| ITEM | QTY | PART NUMBER | DESCRIPTION             |
| 1    | 2   | 032-6033-00 | Bronze Bushing          |
| 2    | 1   | 024-6034-00 | Grease Fitting          |
| 3    | 1   | 018-7016-00 | 1/2-13 x 3" Bolt        |
| 4    | 1   | 025-7036-00 | 1/2" x 1/2" Spacer      |
| 5    | 1   | 018-2004-00 | Spring Tensioner        |
| 6    | 1   | 013-8050-00 | 1/2" Flange Lock Nut    |
| 7    | 2   | 013-7018-00 | 1/2" Hex Jam Nut        |
| 8    | 1   | 034-5039-00 | Pump Idler Spring       |
| 9    | 1   | 033-6001-00 | 4 3/4" Idler Pulley     |
| 10   | 5   | 019-5007-00 | 1/2" Lock Washer        |
| 11   | 1   | 039-5944-00 | Pump Idler Bracket      |
| 12   | 2   | 019-6017-00 | 5/8" Nylon Washer       |
| 13   | 1   | 028-2502-00 | Height Indicator Bar    |
| 14   | 1   | 031-7000-00 | Height Indicator Lever  |
| 15   | 1   | 028-4020-00 | Actuator Bar            |
| 16   | 4   | 013-5041-00 | 3/8" Nylock Nut         |
| 17   | 2   | 017-7008-00 | Pillow Block Bearing    |
| 18   | 4   | 018-5006-00 | 1/2" x 1 1/2" Hex Bolt  |
| 19   | 2   | 047-6050-00 | ZT Deck Hanger Assembly |
| 20   | 4   | 018-6047-00 | 3/8" x 1 1/2" Bolt      |
| 21   | 1   | 018-5311-00 | 5/8" x 4" Bolt          |
| 22   | 4   | 013-6037-00 | 1/2" Nylock Hex Nut     |
| 23   | 2   | 031-0052-00 | Transaxle Neutral Lever |
| 24   | 1   | 041-6400-00 | Transaxle Pump Belt     |

### 27hp Kohler Engine & Clutch

|      |     | Parts Lis   | t                                       |
|------|-----|-------------|-----------------------------------------|
| ITEM | QTY | PART NUMBER | DESCRIPTION                             |
| 1    | 1   | 015-2700-00 | 27HP Kohler Courage                     |
| 2    | 4   | 018-5051-00 | 3/8" x 1 1/8" Engine Bolt               |
| 3    | 1   | 042-6030-00 | 1/4" x 1" Key                           |
| 4    | 1   | 033-5035-00 | 4 3/4" Motor Pulley with Extended Shaft |
| 5    | 1   | 018-5300-00 | 7/16" x 2 1/2" Hex Bolt                 |
| 6    | 1   | 070-1000-00 | Clutch                                  |
| 6A   | 1   | 070-2000-00 | Clutch Pigtail                          |
| 7    | 1   | 015-2750-00 | 27HP Exhaust                            |
| 8    | 1   | 063-5400-00 | 27HP Kohler Oil Filter                  |
| 9    | 1   | 019-8051-00 | 7/16" Lock Washer                       |
| 10   | 1   | 015-0200-00 | 27HP Kohler Fuel Filter                 |
| 11   | 1   | 063-8080-00 | 27Hp Kohler Air Filter with Precleaner  |

|      | ēC  | Drive Le    | vers                            |
|------|-----|-------------|---------------------------------|
| ITEM | QTY | PART NUMBER | DESCRIPTION                     |
| 1    | 1   | 031-8851-00 | Right Drive Lever               |
| 2    | 1   | 031-8850-00 | Left Drive Lever                |
| 3    | 1   | 027-9001-00 | Drive Arm Lever Housing - Right |
| 4    | 1   | 027-9000-00 | Drive Arm Lever Housing - Left  |
| 5    | 1   | 013-8043-00 | 5/16" Nut                       |
| 6    | 1   | 013-8063-00 | 5/16" x 3/4" Bolt               |
| 7    | 4   | 019-8027-00 | Nylon Washer .515 ID Shoulder   |
| 8    | 2   | 034-8025-00 | Spring                          |
| 9    | 5   | 032-8024-00 | Nylon Bushing .507 ID           |
| 10   | 2   | 019-8054-00 | .505 Nylon Washer               |
| 11   | 2   | 018-4010-00 | 1/2" Nylock (1/2 Jam)           |
| 12   | 1   | 077-8073-00 | Electric Saftey Switch          |
| 13   | 1   | 013-8050-00 | 1/2-13 Nylon Flange Nut-Orange  |
| 14   | 1   | 039-0021-00 | Switch Bracket                  |
| 15   | 1   | 069-4007-00 | Rubber Grip                     |
| 16   | 1   | 099-6046-00 | 3/8-24 Ball joint (female/male) |
| 17   | 1   | 099-2009-00 | 3/8-24 Ball Joint               |
| 18   | 2   | 013-6051-00 | 3/8" Fine Threaded Jam Nut      |
| 19   | 1   | 035-5400-00 | Transaxle Drive Rod (Right)     |
| 20   | 1   | 035-5401-00 | Transaxle Drive Rod (Left)      |
| 21   | 1   | 013-9002-00 | 5/16" Flange Nut                |

|      | e.  | Battery / Actuator | 8                           |
|------|-----|--------------------|-----------------------------|
| ITEM | QTY | PART NUMBER        | DESCRIPTION                 |
| 1    | 2   | 013-8051-00        | 1/4" Wing Nut               |
| 2    | 1   | 043-8929-00        | Battery Holder              |
| 3    | 2   | 018-8050-00        | Stove Bolt                  |
| 4    | 2   | 018-8062-00        | 5/16" x 3/4" Carriage bolt  |
| 5    | 2   | 019-6042-00        | .360 ID Plastic Washer      |
| 6    | 2   | 034-8045-00        | Seat Spring                 |
| 7    | 2   | 014-8047-00        | Seat Bumper                 |
| 8    | 6   | 025-2000-00        | 1/2" Tank Spacer            |
| 9    | 1   | 035-5400-00        | Transaxle Drive Rod (Right) |
| 10   | 1   | 035-5401-00        | Transaxle Drive Rod (Left)  |
| 10A  | 1   | 099-2009-00        | Quick Release Ball Joint    |
| 11   | 1   | 035-7033-00        | Actuator ZT                 |
| 12   | 2   | 018-4701-00        | 5/16" x 3" Hex Bolt         |
| 13   | 2   | 013-8043-00        | 5/16" Nut                   |
| 14   | 1   | 067-8080-00        | ZT Hydraulic Tank           |
| 15   | 1   | 066-5050-00        | ZT Hydraulic Tank Cap       |
| 16   | 1   | 108-5349-00        | ZT Solenoid                 |