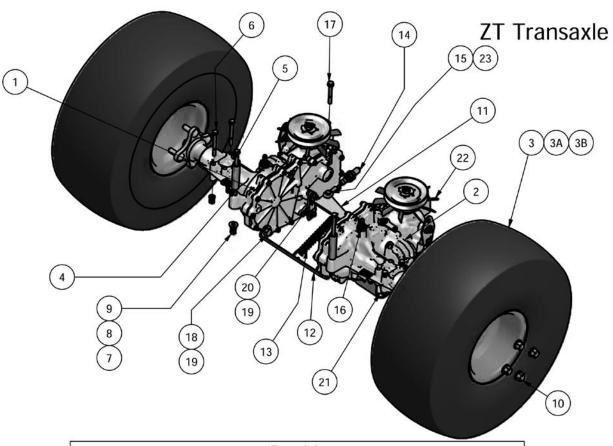

|      |     | Trans A     | Axle                            |
|------|-----|-------------|---------------------------------|
| ITEM | QTY | PART NUMBER | DESCRIPTION                     |
| 1    | 1   | 050-2081-00 | Axle-Left                       |
| 2    | 1   | 050-2080-00 | Axle-Right                      |
| 3    | 2   | 022-6000-00 | 20 X 10-8 Tire & Wheel Assembly |
| 3A   | 2   | 022-6001-00 | 20 X 10-8 Tire (Only)           |
| 3B   | 2   | 022-6002-00 | 8" ZT Orange Rim                |
| 4    | 2   | 025-5340-00 | 3 1/4" Transaxle Spacer         |
| 5    | 2   | 018-5355-00 | 5/16" x 6" Bolt                 |
| 6    | 4   | 018-4701-00 | 5/16" x 3" Hex Bolt             |
| 7    | 12  | 019-8044-00 | 5/16" Flat Washer               |
| 8    | 4   | 019-8051-00 | 5/16 Lock Washer                |
| 9    | 9   | 013-8043-00 | 5/16 Hex Nut                    |
| 10   | 8   | 013-3000-00 | 1/2" Lug Nut                    |
| 11   | 1   | 039-0053-00 | Crossover Brake Bracket         |
| 12   | 1   | 028-4801-00 | Transaxle support               |
| 13   | 1   | 034-9000-00 | Spring                          |
| 14   | 1   | 064-8055-00 | Brake Cable                     |
| 15   | 1   | 018-8052-00 | 1/4" x 3/4" Hex Bolt            |
| 16   | 2   | 024-1200-00 | 45 degree fitting               |
| 17   | 2   | 018-5344-00 | 5/16" x 2 1/2" Hex Bolt         |
| 18   | 2   | 018-3000-00 | 3/8" x 2" Hex Bolt              |
| 19   | 4   | 013-5041-00 | 3/8" Nylock Nut                 |
| 20   | 2   | 018-4007-00 | 1/4" x 1" Hex Bolt              |
| 21   | 2   | 063-1050-00 | Transaxle Filter                |
| 22   | 2   | 050-2075-00 | Fan/Pulley Kit                  |
| 23   | 1   | 013-8073-00 | 1/4" Nylock Nut                 |