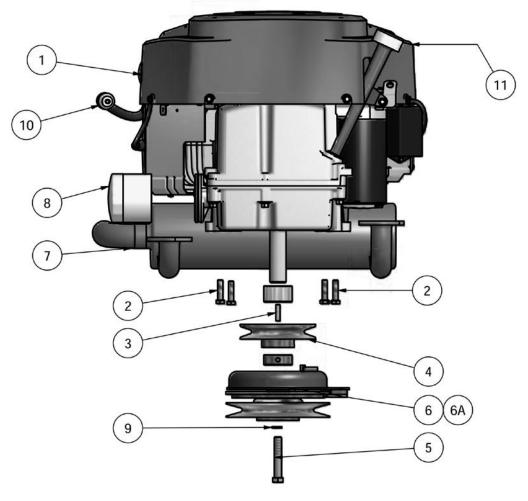

### 27hp Kohler Engine & Clutch

|      |     | Parts Lis   | t                                       |
|------|-----|-------------|-----------------------------------------|
| ITEM | QTY | PART NUMBER | DESCRIPTION                             |
| 1    | 1   | 015-2700-00 | 27HP Kohler Courage                     |
| 2    | 4   | 018-5051-00 | 3/8" x 1 1/8" Engine Bolt               |
| 3    | 1   | 042-6030-00 | 1/4" x 1" Key                           |
| 4    | 1   | 033-5035-00 | 4 3/4" Motor Pulley with Extended Shaft |
| 5    | 1   | 018-5300-00 | 7/16" x 2 1/2" Hex Bolt                 |
| 6    | 1   | 070-1000-00 | Clutch                                  |
| 6A   | 1   | 070-2000-00 | Clutch Pigtail                          |
| 7    | 1   | 015-2750-00 | 27HP Exhaust                            |
| 8    | 1   | 063-5400-00 | 27HP Kohler Oil Filter                  |
| 9    | 1   | 019-8051-00 | 7/16" Lock Washer                       |
| 10   | 1   | 015-0200-00 | 27HP Kohler Fuel Filter                 |
| 11   | 1   | 063-8080-00 | 27Hp Kohler Air Filter with Precleaner  |