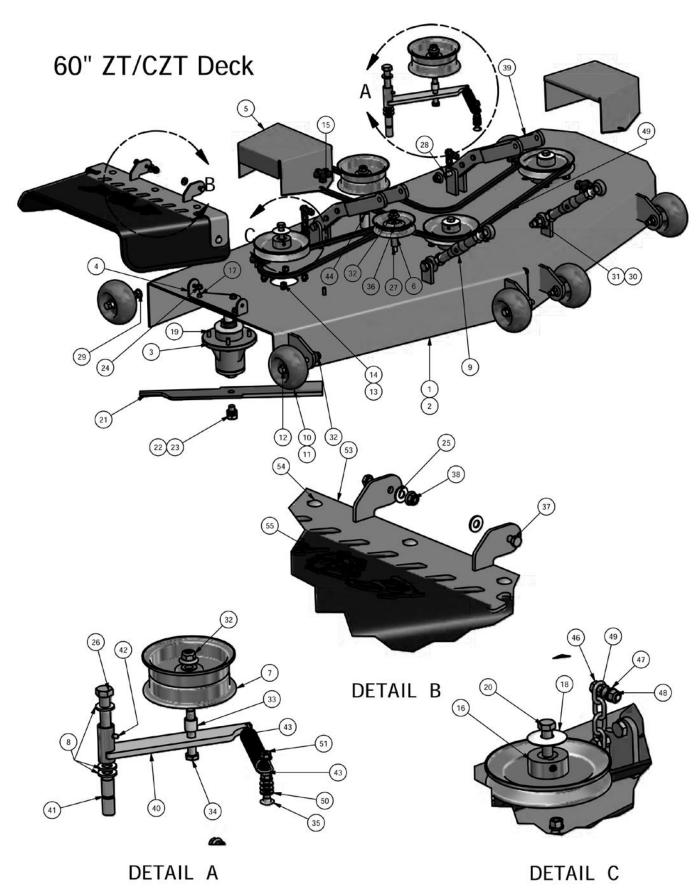

#### Front Wheel & Spindle

|      |     | Parts List  |                         |
|------|-----|-------------|-------------------------|
| ITEM | QTY | PART NUMBER | DESCRIPTION             |
| 1    | 2   | 032-6033-00 | Bronze Bushing          |
| 2    | 1   | 024-6034-00 | Grease Fitting          |
| 3    | 1   | 018-7016-00 | 1/2-13 x 3" Bolt        |
| 4    | 1   | 025-7036-00 | 1/2" x 1/2" Spacer      |
| 5    | 1   | 018-2004-00 | Spring Tensioner        |
| 6    | 1   | 013-8050-00 | 1/2" Flange Lock Nut    |
| 7    | 2   | 013-7018-00 | 1/2" Hex Jam Nut        |
| 8    | 1   | 034-5039-00 | Pump Idler Spring       |
| 9    | 1   | 033-6001-00 | 4 3/4" Idler Pulley     |
| 10   | 5   | 019-5007-00 | 1/2" Lock Washer        |
| 11   | 1   | 039-5944-00 | Pump Idler Bracket      |
| 12   | 2   | 019-6017-00 | 5/8" Nylon Washer       |
| 13   | 1   | 028-2502-00 | Height Indicator Bar    |
| 14   | 1   | 031-7000-00 | Height Indicator Lever  |
| 15   | 1   | 028-4020-00 | Actuator Bar            |
| 16   | 4   | 013-5041-00 | 3/8" Nylock Nut         |
| 17   | 2   | 017-7008-00 | Pillow Block Bearing    |
| 18   | 4   | 018-5006-00 | 1/2" x 1 1/2" Hex Bolt  |
| 19   | 2   | 047-6050-00 | ZT Deck Hanger Assembly |
| 20   | 4   | 018-6047-00 | 3/8" x 1 1/2" Bolt      |
| 21   | 1   | 018-5311-00 | 5/8" x 4" Bolt          |
| 22   | 4   | 013-6037-00 | 1/2" Nylock Hex Nut     |
| 23   | 2   | 031-0052-00 | Transaxle Neutral Lever |
| 24   | 1   | 041-6400-00 | Transaxle Pump Belt     |