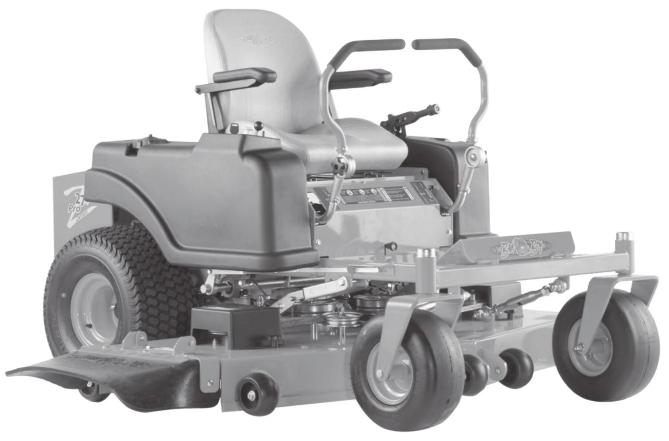

### This manual applies to the following equipment:

**Bad Boy ZT Series** 

ZT 2300 60" 27 hp Kohler

### **SECTION 1: BASIC INFORMATION**

Congratulations on the purchase of your new Bad Boy Mower! The purpose of this manual is to assist operators in maintaining and operating their machine. The information and instructions in this manual can help you attain years of performance from your new Bad Boy. Also, check out our website to learn more about the Bad Boy family.