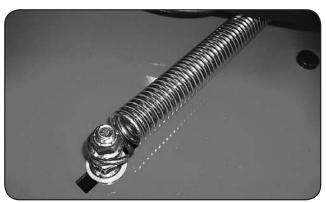

The deck spring tension is critical. If the tension is too much, it will cause the spring to break. If too loose, the belt can jump off or slip on the pulleys and cause a cut quality issue. With the deck up, the spring coil gap should be about .025" - .030" (about the thickness of a credit card). Spring tension adjustments can be made by sliding the bolt shown above forward or backward in the slot of the deck.