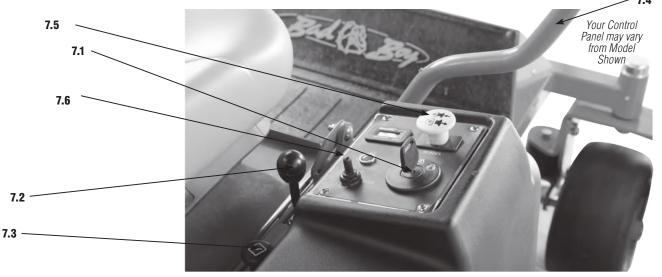

## **SECTION 7: CONTROLS**

- 7.1 **Ignition Switch**—Bad Boy Mowers have a three position ignition switch: off, run, and start. With key inserted, rotate it clockwise to START position and release key when engine starts, and switch will automatically return to he RUN position.
- 7.2 **Throttle Control**—A cable is connected to the engine throttle for controlling engine speed. Move lever forward to increase engine rpm, move lever backward to decrease engine rpm.
- 7.3 **Choke Control**—A cable is linked to manually operate the engine choke. When the lever is in the down position, the choke is in the off (run) position. When the lever is pulled up, the choke is in the on (start) position. Do not operate the machine in the on (start) position. The choke lever is behind the throttle control.
- 7.4 **Control Levers**—These levers control the mower's speed, direction, and neutral lock. These levers are used to steer, accelerate, decelerate and change direction. (Drive Arms)
- 7.5 **Blade Engage Switch**—This switch engages the blades. Pull the switch up to engage the blades and push the switch down to disengage the blades.
- 7.6 **Deck Lift Control**—The deck lift switch is used to raise and lower the deck. Pull the switch backwards to raise the deck and push the switch forward to lower the deck.