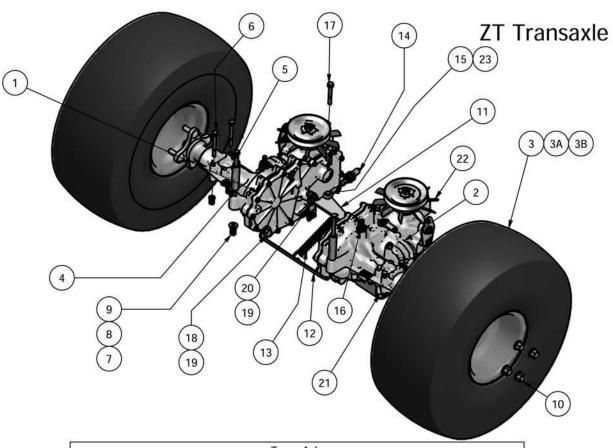

|      |     | Trans A     | Axle                            |
|------|-----|-------------|---------------------------------|
| ITEM | QTY | PART NUMBER | DESCRIPTION                     |
| 1    | 1   | 050-2081-00 | Axle-Left                       |
| 2    | 1   | 050-2080-00 | Axle-Right                      |
| 3    | 2   | 022-6000-00 | 20 X 10-8 Tire & Wheel Assembly |
| 3A   | 2   | 022-6001-00 | 20 X 10-8 Tire (Only)           |
| 3B   | 2   | 022-6002-00 | 8" ZT Orange Rim                |
| 4    | 2   | 025-5340-00 | 3 1/4" Transaxle Spacer         |
| 5    | 2   | 018-5355-00 | 5/16" x 6" Bolt                 |
| 6    | 4   | 018-4701-00 | 5/16" x 3" Hex Bolt             |
| 7    | 12  | 019-8044-00 | 5/16" Flat Washer               |
| 8    | 4   | 019-8051-00 | 5/16 Lock Washer                |
| 9    | 9   | 013-8043-00 | 5/16 Hex Nut                    |
| 10   | 8   | 013-3000-00 | 1/2" Lug Nut                    |
| 11   | 1   | 039-0053-00 | Crossover Brake Bracket         |
| 12   | 1   | 028-4801-00 | Transaxle support               |
| 13   | 1   | 034-9000-00 | Spring                          |
| 14   | 1   | 064-8055-00 | Brake Cable                     |
| 15   | 1   | 018-8052-00 | 1/4" x 3/4" Hex Bolt            |
| 16   | 2   | 024-1200-00 | 45 degree fitting               |
| 17   | 2   | 018-5344-00 | 5/16" x 2 1/2" Hex Bolt         |
| 18   | 2   | 018-3000-00 | 3/8" x 2" Hex Bolt              |
| 19   | 4   | 013-5041-00 | 3/8" Nylock Nut                 |
| 20   | 2   | 018-4007-00 | 1/4" x 1" Hex Bolt              |
| 21   | 2   | 063-1050-00 | Transaxle Filter                |
| 22   | 2   | 050-2075-00 | Fan/Pulley Kit                  |
| 23   | 1   | 013-8073-00 | 1/4" Nylock Nut                 |