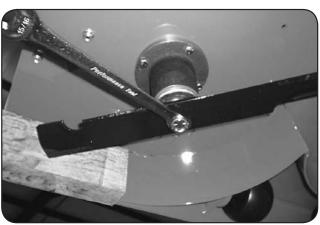

#### **SECTION 2: DRIVE BELT**

Shown on the right is a typical pump belt tensioner for your ZT model mower.

Tightening the two ¾"jam nuts on the right side will increase the belt tension on all models. Factory setting is about .030" (about the thickness of a credit card) between coils as shown.