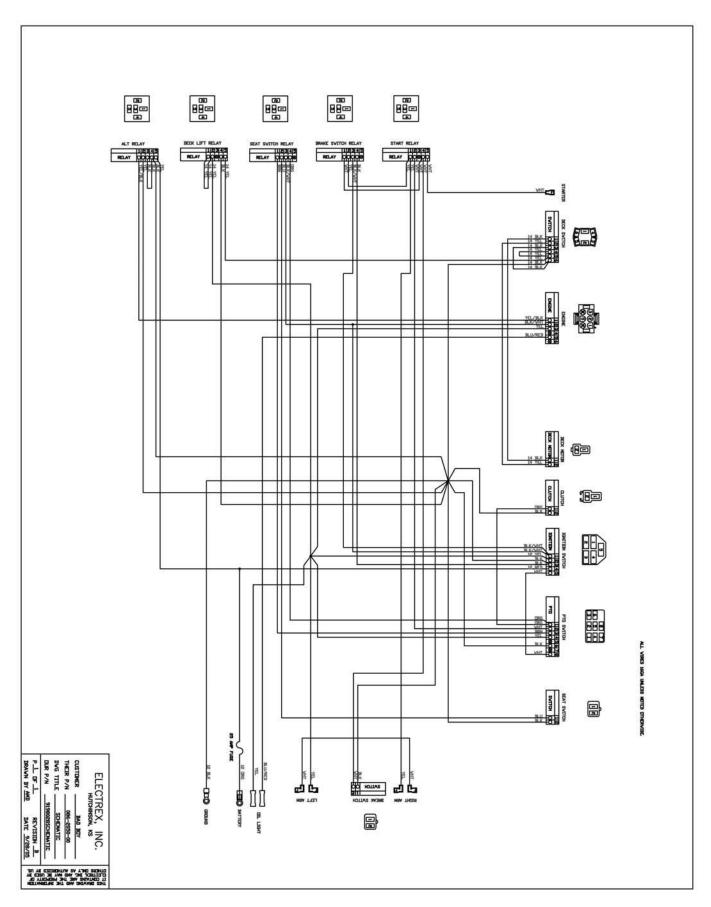

#### **SECTION 4: ELECTRICAL SYSTEM**

On most larger commercial engines (27 hp and up), the 25 amp main fuse is located about 3" from the starter on the engine. (shown in first image on right). On smaller commercial and light duty commercial mowers, the 25 amp main fuse is located just behind the battery connected to the starter solenoid. (Shown in second image on right).

Always check the condition of the wiring harness ground cable. The ground is located just inside of the right side fuel tank on most models. Ensure that the ground is connected, clean, and tight. On some models, this wire may be connected to the negative side of the battery.

Check the condition and connection of the relays located under the seat. Ensure that they are clean and connected. Make sure that wire terminal ends have not been pushed out of the relay block.

On most models, the red wire coming out of the engine is the charging wire from the alternator. Check for 13.6—14.2 volts DC at this wire with engine at full throttle.