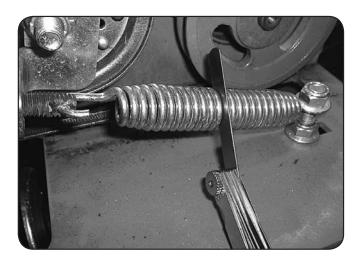

The deck spring tension is critical. If the tension is too much, it will cause the spring to break. If too loose, the belt can jump off or slip on the pulleys and cause a cut quality issue. With the deck up, the spring coil gap should be about .025" - .030" (about the thickness of a credit card). Spring tension adjustments can be made by sliding the bolt shown above forward or backward in the slot of the deck.