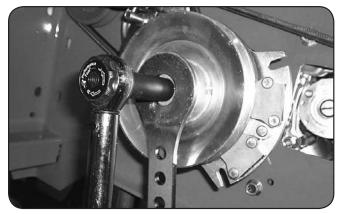

Torque the clutch bolt to 50 ft. Lbs. on all models. Re-torque at every oil change. (All Models)