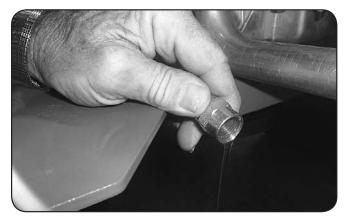

#### **SECTION 1: HYDROSTATIC SYSTEM**

The hydro overflow tank on a ZT is located behind the seat. Notice the "full cold" line at the bottom of the tank. Use only 20w50 motor oil in this tank. Conventional or synthetic oil may be used.

The check plug is located at the top center of the inside case of each transaxle. The transaxle can be filled with oil by removing these check plugs from both transaxles and pouring the oil in the hydro overflow tank, located behind the seat. Oil will begin to run out of the check plug holes when the transaxles are full. Use only 20w50 motor oil in the hydro system.