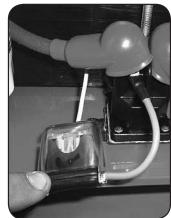

#### **SECTION 1: HYDROSTATIC SYSTEM**

The hydro overflow tank on a ZT is located behind the seat. Notice the "full cold" line at the bottom of the tank. Use only 20w50 motor oil in this tank. Conventional or synthetic oil may be used.