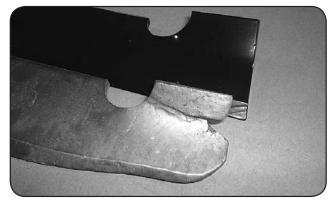

The condition of the blades can drastically affect the cut quality of the mower deck. Replace as necessary. These blades were used considerably too long. Resharpening is recommended by professionals only to determine when the blade needs to be replaced and because of the need for rebalancing.

To change blades, it may be easier to use a piece of wood to keep the blade from turning so that the bolt can be loosened. Retorque the blade bolts to 90-110 .lbs.

The blade spindles contain a sealed ball bearing in the top