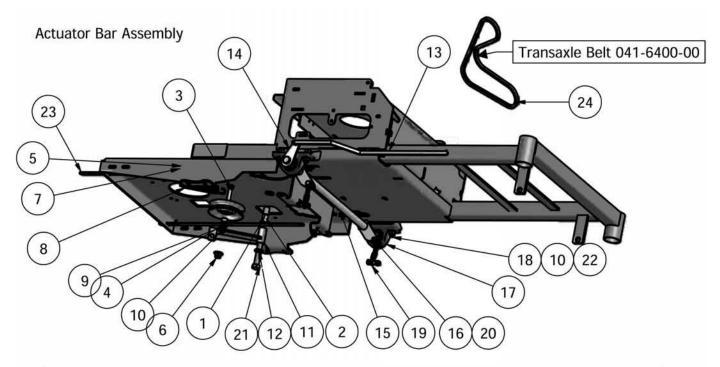

### Front Wheel & Spindle

|      |     | Parts List  |                         |
|------|-----|-------------|-------------------------|
| ITEM | QTY | PART NUMBER | DESCRIPTION             |
| 1    | 2   | 032-6033-00 | Bronze Bushing          |
| 2    | 1   | 024-6034-00 | Grease Fitting          |
| 3    | 1   | 018-7016-00 | 1/2-13 x 3" Bolt        |
| 4    | 1   | 025-7036-00 | 1/2" x 1/2" Spacer      |
| 5    | 1   | 018-2004-00 | Spring Tensioner        |
| 6    | 1   | 013-8050-00 | 1/2" Flange Lock Nut    |
| 7    | 2   | 013-7018-00 | 1/2" Hex Jam Nut        |
| 8    | 1   | 034-5039-00 | Pump Idler Spring       |
| 9    | 1   | 033-6001-00 | 4 3/4" Idler Pulley     |
| 10   | 5   | 019-5007-00 | 1/2" Lock Washer        |
| 11   | 1   | 039-5944-00 | Pump Idler Bracket      |
| 12   | 2   | 019-6017-00 | 5/8" Nylon Washer       |
| 13   | 1   | 028-2502-00 | Height Indicator Bar    |
| 14   | 1   | 031-7000-00 | Height Indicator Lever  |
| 15   | 1   | 028-4020-00 | Actuator Bar            |
| 16   | 4   | 013-5041-00 | 3/8" Nylock Nut         |
| 17   | 2   | 017-7008-00 | Pillow Block Bearing    |
| 18   | 4   | 018-5006-00 | 1/2" x 1 1/2" Hex Bolt  |
| 19   | 2   | 047-6050-00 | ZT Deck Hanger Assembly |
| 20   | 4   | 018-6047-00 | 3/8" x 1 1/2" Bolt      |
| 21   | 1   | 018-5311-00 | 5/8" x 4" Bolt          |
| 22   | 4   | 013-6037-00 | 1/2" Nylock Hex Nut     |
| 23   | 2   | 031-0052-00 | Transaxle Neutral Lever |
| 24   | 1   | 041-6400-00 | Transaxle Pump Belt     |