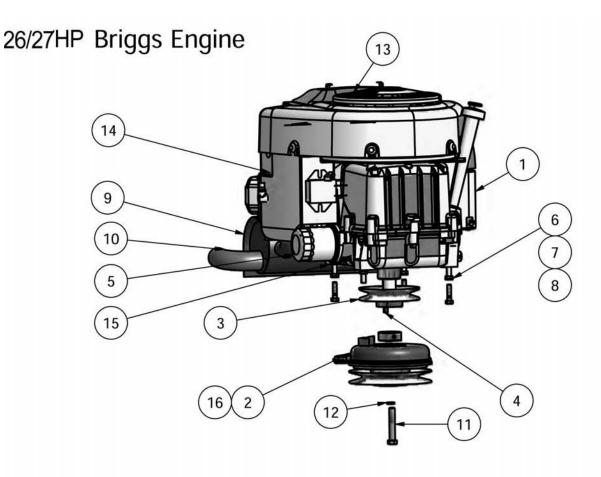

#### **Bad Boy ZT Series**

ZT 2600 50" 26/27 hp Briggs ELS ZT 2700 60" 27 hp Kohler