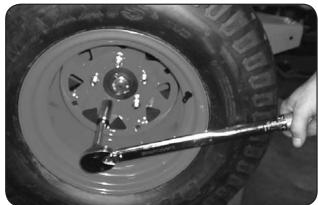

Torque rear wheel lugs to 65-75 ft.lbs. Re-torque at every oil change.

There is one grease fitting in each front wheel and one in each front caster bearing housing. Grease at every engine oil change.

There is one grease fitting on each of the actuator bar pillow blocks located under the fuel tanks. Grease twice a season.

To change blades, it may be easier to use a piece of wood to keep the blade from turning so that the bolt can be loosened. Retorque the blade bolts to 90-110 .lbs.

The blade spindles contain a sealed ball bearing in the top