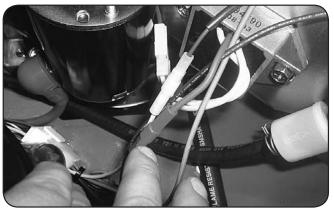

#### **SECTION 4: ELECTRICAL SYSTEM**

On most larger commercial engines (27 hp and up), the 25 amp main fuse is located about 3" from the starter on the engine. (shown in first image on right). On smaller commercial and light duty commercial mowers, the 25 amp main fuse is located just behind the battery connected to the starter solenoid. (Shown in second image on right).