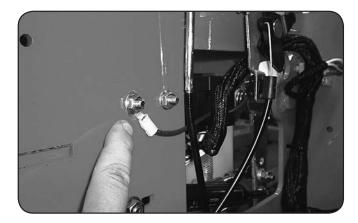

Always check the condition of the wiring harness ground cable. The ground is located just inside of the right side fuel tank on most models. Ensure that the ground is connected, clean, and tight. On some models, this wire may be connected to the negative side of the battery.