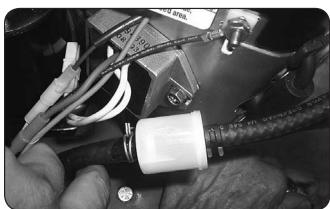

The fuel filter is located in the fuel line about 12" from the carburetor on the side of the engine. Note the direction of flow on the side of the filter. Replace once a year.

Remove and inspect air cleaner weekly. (More often in dusty conditions). Do not blow filter out with air pressure, this will cause the filter to be filled with tiny holes that will allow dirt to enter. Instead, tap filter on side to remove any debris. Replace at least once a year, more often in dusty conditions