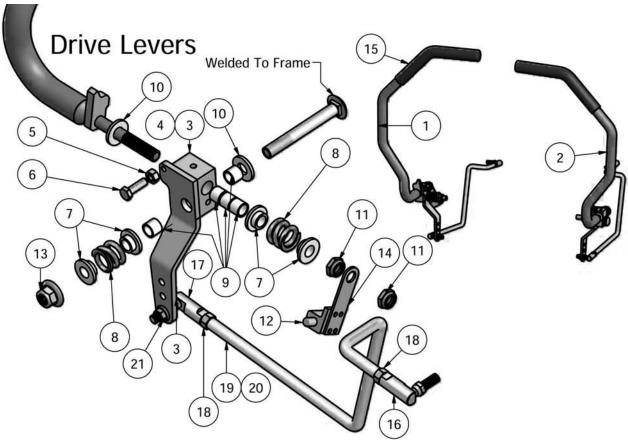

## **SECTION 7: CONTROLS**

- 7.1 **Ignition Switch**—Bad Boy Mowers have a three position ignition switch: off, run, and start. With key inserted, rotate it clockwise to START position and release key when engine starts, and switch will automatically return to he RUN position.
- 7.2 **Throttle Control**—A cable is connected to the engine throttle for controlling engine speed. Move lever forward to increase engine rpm, move lever backward to decrease engine rpm.
- 7.3 **Choke Control**—A cable is linked to manually operate the engine choke. When the lever is in the down position, the choke is in the off (run) position. When the lever is pulled up, the choke is in the on (start) position. Do not operate the machine in the on (start) position. The choke lever is behind the throttle control.
- 7.4 **Control Levers**—These levers control the mower's speed, direction, and neutral lock. These levers are used to steer, accelerate, decelerate and change direction. (Drive Arms)
- 7.5 **Blade Engage Switch**—This switch engages the blades. Pull the switch up to engage the blades and push the switch down to disengage the blades.
- 7.6 **Deck Lift Control**—The deck lift switch is used to raise and lower the deck. Pull the switch backwards to raise the deck and push the switch forward to lower the deck.