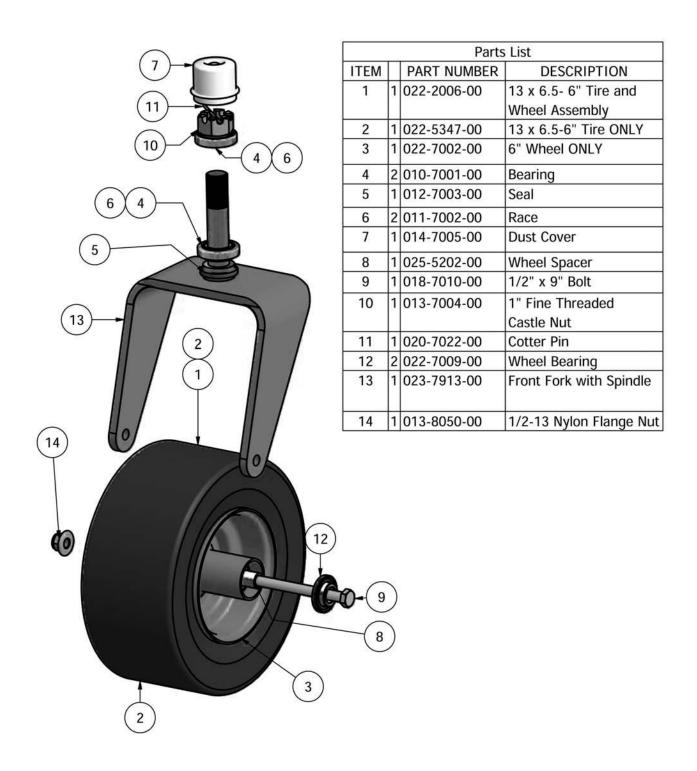

### Front Wheel & Spindle

|      |     | Parts List  |                         |
|------|-----|-------------|-------------------------|
| ITEM | QTY | PART NUMBER | DESCRIPTION             |
| 1    | 2   | 032-6033-00 | Bronze Bushing          |
| 2    | 1   | 024-6034-00 | Grease Fitting          |
| 3    | 1   | 018-7016-00 | 1/2-13 x 3" Bolt        |
| 4    | 1   | 025-7036-00 | 1/2" x 1/2" Spacer      |
| 5    | 1   | 018-2004-00 | Spring Tensioner        |
| 6    | 1   | 013-8050-00 | 1/2" Flange Lock Nut    |
| 7    | 2   | 013-7018-00 | 1/2" Hex Jam Nut        |
| 8    | 1   | 034-5039-00 | Pump Idler Spring       |
| 9    | 1   | 033-6001-00 | 4 3/4" Idler Pulley     |
| 10   | 5   | 019-5007-00 | 1/2" Lock Washer        |
| 11   | 1   | 039-5944-00 | Pump Idler Bracket      |
| 12   | 2   | 019-6017-00 | 5/8" Nylon Washer       |
| 13   | 1   | 028-2502-00 | Height Indicator Bar    |
| 14   | 1   | 031-7000-00 | Height Indicator Lever  |
| 15   | 1   | 028-4020-00 | Actuator Bar            |
| 16   | 4   | 013-5041-00 | 3/8" Nylock Nut         |
| 17   | 2   | 017-7008-00 | Pillow Block Bearing    |
| 18   | 4   | 018-5006-00 | 1/2" x 1 1/2" Hex Bolt  |
| 19   | 2   | 047-6050-00 | ZT Deck Hanger Assembly |
| 20   | 4   | 018-6047-00 | 3/8" x 1 1/2" Bolt      |
| 21   | 1   | 018-5311-00 | 5/8" x 4" Bolt          |
| 22   | 4   | 013-6037-00 | 1/2" Nylock Hex Nut     |
| 23   | 2   | 031-0052-00 | Transaxle Neutral Lever |
| 24   | 1   | 041-6400-00 | Transaxle Pump Belt     |