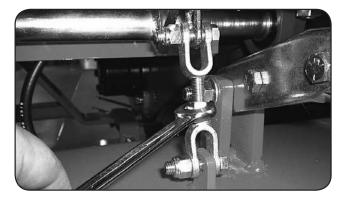

#### **SECTION 2: DRIVE BELT**

Shown on the right is a typical pump belt tensioner for your ZT model mower.

Tightening the two ¾"jam nuts on the right side will increase the belt tension on all models. Factory setting is about .030" (about the thickness of a credit card) between coils as shown.