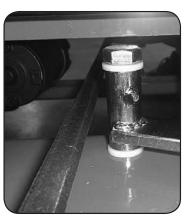

#### **SECTION 2: DRIVE BELT**

Shown on the right is a typical pump belt tensioner for your ZT model mower.

Tightening the two ¾"jam nuts on the right side will increase the belt tension on all models. Factory setting is about .030" (about the thickness of a credit card) between coils as shown.