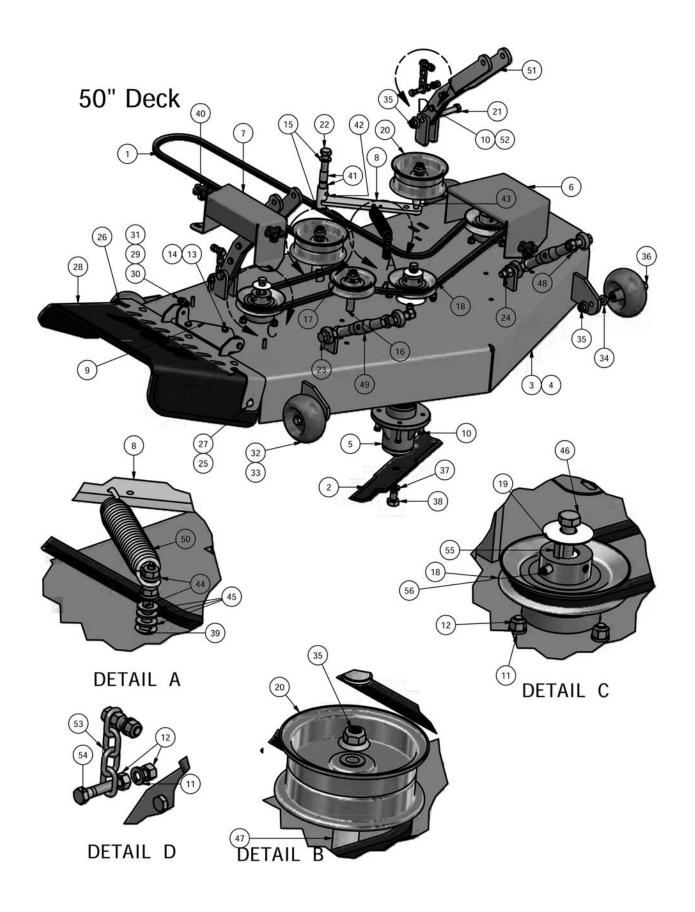

#### **SECTION 6: CUTTING DECK**

To remove the deck belt, lift up on the belt while rotating the pulley to roll the belt up and off of the pulley. (be sure not to get your fingers between belt and pulley).

To check the level of the deck, start on a flat surface and set the air pressure in all four tires. Raise the deck up, and measure all four corners of the deck to see if it is level from left to right and front to back. All decks should be level from left to right and have a 1/8" pitch down in the front.

If deck adjustments are necessary, start with the chain length adjusters. These adjusters affect the overall height of the deck and the level from left to right.

The large turn buckles on the front of the deck only affect the pitch of the deck or the level from front to back.

The deck spring tension is critical. If the tension is too much, it will cause the spring to break. If too loose, the belt can jump off or slip on the pulleys and cause a cut quality issue. With the deck up, the spring coil gap should be about .025" - .030" (about the thickness of a credit card). Spring tension adjustments can be made by sliding the bolt shown above forward or backward in the slot of the deck.

The condition of the blades can drastically affect the cut quality of the mower deck. Replace as necessary. These blades were used considerably too long. Resharpening is recommended by professionals only to determine when the blade needs to be replaced and because of the need for rebalancing.

To change blades, it may be easier to use a piece of wood to keep the blade from turning so that the bolt can be loosened. Retorque the blade bolts to 90-110 .lbs.

The blade spindles contain a sealed ball bearing in the top

and bottom of the spindle. The bearings are replaceable for a more cost effective repair.