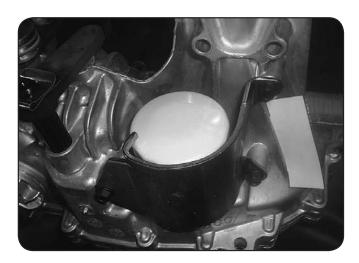

When servicing a mower with a sealed transaxle unit, start by removing the filter skid plate on the bottom of each unit. The skid is held on by three 10mm bolts. Next, remove the filter. The filter also serves as the oil drain. Each transaxle holds about 2 quarts of hydro oil. Reinstall new filters and skid plates. Use only hydro-gear filters. Use of any other type of filter will result in damage to the hydro system and void the warranty. Transaxle service recommended within the first 50 hours of usage and every 250 hours thereafter or once a year.