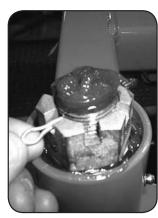

## **SECTION 11: GREASING THE BEARINGS**

- 11.1 Park the machine on a level surface and disengage the blade control switch.
- 11.2 Move the motion control levers outward to the neutral position, engage parking brake, stop the engine, remove the key, and wait for all moving parts to stop before leaving the operating position.
- 11.3 Grease Type: NLGI grade #2 multi-purpose gun grease. Grease the front cater pivots.
- 11.4 Clean the grease fittings with a cloth. Scrape any paint off the front of the fitting(s).
- 11.5 Connect a grease gun to each fitting. Pump grease in fittings until greases begins to seep out of the bearings. Wipe up excess grease.
- 11.6 Refer to service manual section for grease fitting locations.

Torque rear wheel lugs to 65-75 ft.lbs. Re-torque at every oil change.

There is one grease fitting in each front wheel and one in each front caster bearing housing. Grease at every engine oil change.

There is one grease fitting on each of the actuator bar pillow blocks located under the fuel tanks. Grease twice a season.

The pump belt tensioner is located under the engine and has a grease fitting at its pivot point. Grease at every engine oil change.

The deck belt tensioner is located at the rear of the deck and has a grease fitting on its pivot point. Grease at every engine oil change.

The control arm blocks have grease fittings located on the top and bottom of each block. Grease one time a year.