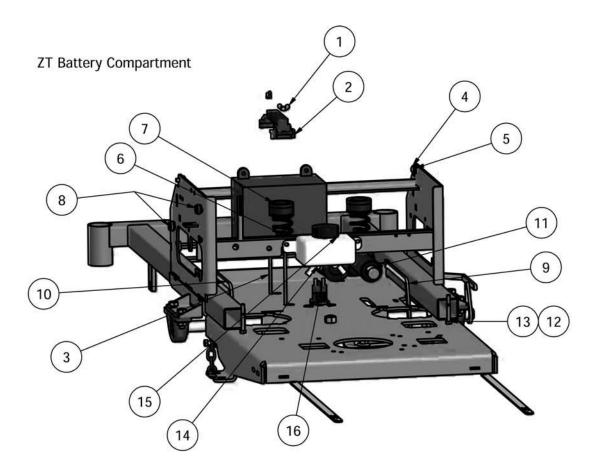

#### **SECTION 4: ELECTRICAL SYSTEM**

On most larger commercial engines (27 hp and up), the 25 amp main fuse is located about 3" from the starter on the engine. (shown in first image on right). On smaller commercial and light duty commercial mowers, the 25 amp main fuse is located just behind the battery connected to the starter solenoid. (Shown in second image on right).

Always check the condition of the wiring harness ground cable. The ground is located just inside of the right side fuel tank on most models. Ensure that the ground is connected, clean, and tight. On some models, this wire may be connected to the negative side of the battery.

Check the condition and connection of the relays located under the seat. Ensure that they are clean and connected. Make sure that wire terminal ends have not been pushed out of the relay block.

On most models, the red wire coming out of the engine is the charging wire from the alternator. Check for 13.6—14.2 volts DC at this wire with engine at full throttle.