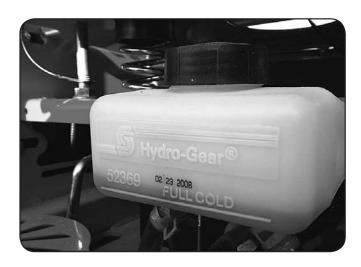

#### **SECTION 1: HYDROSTATIC SYSTEM**

The hydro overflow tank on a ZT is located behind the seat. Notice the "full cold" line at the bottom of the tank. Use only 20w50 motor oil in this tank. Conventional or synthetic oil may be used.

The check plug is located at the top center of the inside case of each transaxle. The transaxle can be filled with oil by removing these check plugs from both transaxles and pouring the oil in the hydro overflow tank, located behind the seat. Oil will begin to run out of the check plug holes when the transaxles are full. Use only 20w50 motor oil in the hydro system.