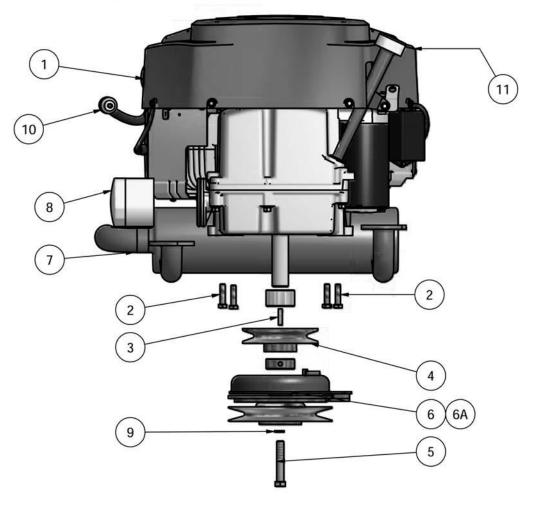

#### **SECTION 3: ENGINE**

Most models have a drain hose installed on the engine, for easier oil changes. All gas engines used by Bad Boy use 10w30 and have an oil capacity of 2 quarts. Bad Boy recommends that the oil and filter be changed every 50 hours of usage.

The fuel filter is located in the fuel line about 12" from the carburetor on the side of the engine. Note the direction of flow on the side of the filter. Replace once a year.

Remove and inspect air cleaner weekly. (More often in dusty conditions). Do not blow filter out with air pressure, this will cause the filter to be filled with tiny holes that will allow dirt to enter. Instead, tap filter on side to remove any debris. Replace at least once a year, more often in dusty conditions

Torque the clutch bolt to 50 ft. Lbs. on all models. Re-torque at every oil change. (All Models)