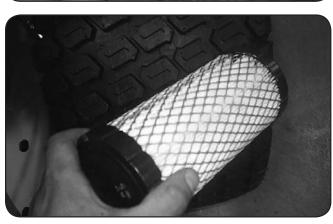

The fuel filter is located in the fuel line about 12" from the carburetor on the side of the engine. Note the direction of flow on the side of the filter. Replace once a year.

Remove and inspect air cleaner weekly. (More often in dusty conditions). Do not blow filter out with air pressure, this will cause the filter to be filled with tiny holes that will allow dirt to enter. Instead, tap filter on side to remove any debris. Replace at least once a year, more often in dusty conditions