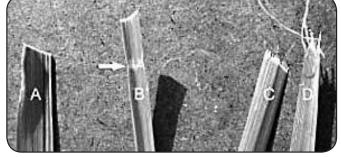

#### **MOWING TIPS:**

- Mow header strips at the ends of the lawn and around flower beds first. Make them wide enough that you can turn the mower
  around in the already mown section. Then mow back and forth between these header strips overlapping each lap by about 1/8
  the width of the mower's deck.
- Don't cut your grass too short, particular for cool season grasses. Higher heights usually provide for a deeper root system, looks better, and is less likely to have weeds invading, particularly crabgrass.
- Don't remove any more than one third of the grass leaf at any one cutting. If circumstances arise that a lawn gets too tall and you just have to lop off a bunch to get caught up, bite the bullet and break it down into several mowings to get caught up with 3 or so days between cuttings.
- NEVER SCALP YOUR LAWN. Scalping severely damages the root system to such a degree that it may die.
- Avoid mowing when the grass is wet or when it's dark
- Avoid throwing grass clippings into the street and driveway where they can be washed into the sewer system. After mowing, clean up driveway and walkways.
- When mowing remove only a third with each cutting (except for the first mowing of the season when it's ok to remove more). You can safely leave clippings that will quickly decompose and add nutrients back into the soil. Contrary to popular opinion, grass clippings do not add to thatch buildup. Grass blades are made up of about 75% water.
- Mow your lawn in a different direction with each mowing, especially with lawns of shorter grass types. Altering the direction ensures a more even cut since grass blades will grow more erect and less likely to develop into a set pattern.
- Keep your mower's blade sharp, which means having it sharpened several times during the mowing season. Keep several blades around so you'll always have a sharp one on hand. Sharp blades cut the grass cleanly and help mulch clippings into small pieces which break down quickly.
- Don't forget to change your mower's oil at least once during the mowing season. For brand new mowers, change the oil after about 5 hours of operation during the initial break-in period.
- At the end of the mowing season use a fuel stabilizer in the remaining gasoline
- In the spring, don't use that old gas unless you properly used a fuel stabilizer, it can cause a number of problems. Better to use fresh gasoline to begin the new mowing season.
- Leaf blade A demonstrates what a leaf blade should look like after mowing with a sharp blade.
- Leaf blade B demonstrates a leaf blade that was injured by a dull mower blade.
- Leaf blade C was cut by the mower but indicates that the mower blade is not sharp enough. The shredded white tissue protruding from the leaf blades C and D is the vascular tissue of the plant.