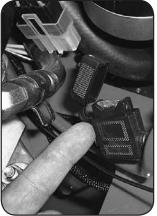

#### **SECTION 4: ELECTRICAL SYSTEM**

On most larger commercial engines (27 hp and up), the 25 amp main fuse is located about 3" from the starter on the engine. (shown in first image on right). On smaller commercial and light duty commercial mowers, the 25 amp main fuse is located just behind the battery connected to the starter solenoid. (Shown in second image on right).