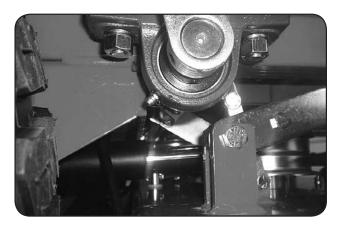

#### **SECTION 4: ELECTRICAL SYSTEM**

On most larger commercial engines (27 hp and up), the 25 amp main fuse is located about 3" from the starter on the engine. (shown in first image on right). On smaller commercial and light duty commercial mowers, the 25 amp main fuse is located just behind the battery connected to the starter solenoid. (Shown in second image on right).