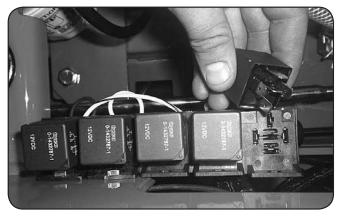

Check the condition and connection of the relays located under the seat. Ensure that they are clean and connected. Make sure that wire terminal ends have not been pushed out of the relay block.

On most models, the red wire coming out of the engine is the charging wire from the alternator. Check for 13.6—14.2 volts DC at this wire with engine at full throttle.