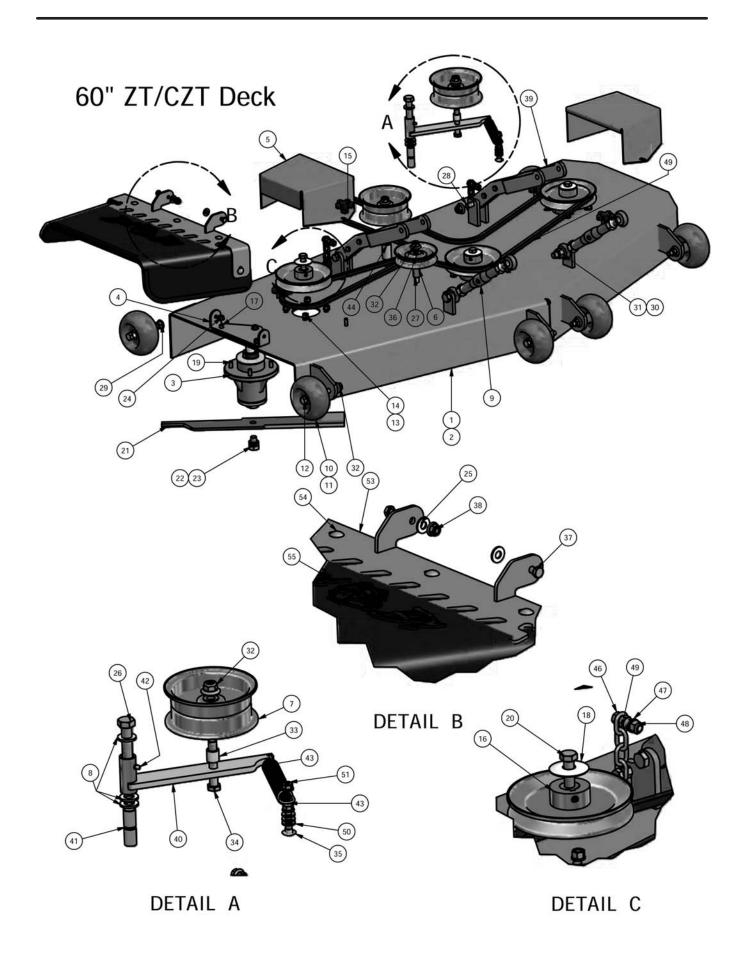

#### **SECTION 6: CUTTING DECK**

To remove the deck belt, lift up on the belt while rotating the pulley to roll the belt up and off of the pulley. (be sure not to get your fingers between belt and pulley).

To check the level of the deck, start on a flat surface and set the air pressure in all four tires. Raise the deck up, and measure all four corners of the deck to see if it is level from left to right and front to back. All decks should be level from left to right and have a 1/8" pitch down in the front.

If deck adjustments are necessary, start with the chain length adjusters. These adjusters affect the overall height of the deck and the level from left to right.

The large turn buckles on the front of the deck only affect the pitch of the deck or the level from front to back.

The deck spring tension is critical. If the tension is too much, it will cause the spring to break. If too loose, the belt can jump off or slip on the pulleys and cause a cut quality issue. With the deck up, the spring coil gap should be about .025" - .030" (about the thickness of a credit card). Spring tension adjustments can be made by sliding the bolt shown above forward or backward in the slot of the deck.

The condition of the blades can drastically affect the cut quality of the mower deck. Replace as necessary. These blades were used considerably too long. Resharpening is recommended by professionals only to determine when the blade needs to be replaced and because of the need for rebalancing.

To change blades, it may be easier to use a piece of wood to keep the blade from turning so that the bolt can be loosened. Retorque the blade bolts to 90-110 .lbs.

The blade spindles contain a sealed ball bearing in the top

and bottom of the spindle. The bearings are replaceable for a more cost effective repair.