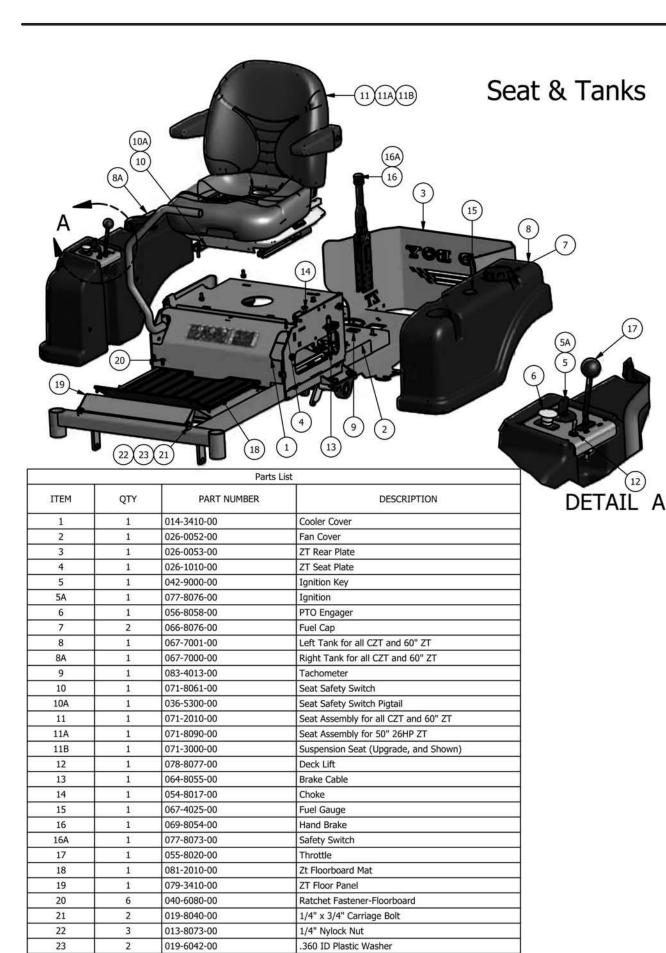

#### **Model/Serial Number**

Your ZT model serial numbers are found on the SIN plate underneath seat. The serial numbers are necessary on the warranty registration form. Also, these numbers can assist you in the ordering of new parts when replacements become necessary.

#### Parts/Service

Only Bad Boy replacement parts are to be used on your mower.

Replacement parts are available through your local Bad Boy Mower Dealer. Remember to always provide the following information when ordering parts:

- 1. Correct part number
- 2. Correct serial number

All warranty repair and service must be handled through your authorized Bad Boy Mowers dealer. To locate the nearest dealer, go to our website and click on Locate a Dealer.