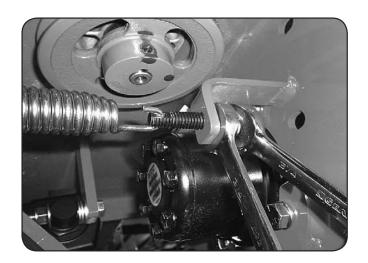

#### **SECTION 2: DRIVE BELT**

Shown on the right is a typical pump belt tensioner for your ZT model mower.

Tightening the two ¾"jam nuts on the right side will increase the belt tension on all models. Factory setting is about .030" (about the thickness of a credit card) between coils as shown.