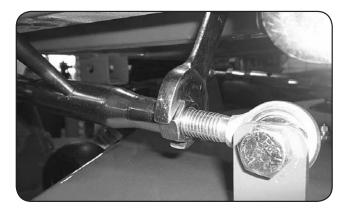

#### **SECTION 2: DRIVE BELT**

Shown on the right is a typical pump belt tensioner for your ZT model mower.

Tightening the two ¾"jam nuts on the right side will increase the belt tension on all models. Factory setting is about .030" (about the thickness of a credit card) between coils as shown.