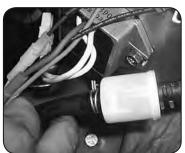

The fuel filter is located in the fuel line about 12" from the carburetor on the side of the engine. Note the direction of flow on the side of the filter. Replace once a year.

Most all models have a vacuum operated fuel pump bolted to the side or top of the engine. The pump has a "fuel in", a "fuel out", and a vacuum line coming from the engine block. Fuel flow can be checked here if the pump is suspected to be defective.