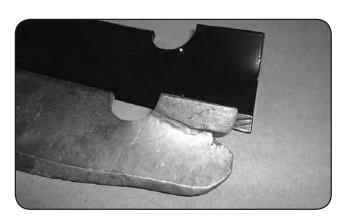

The condition of the blades can drastically affect the cut quality of the mower deck. Replace as necessary. These blades were used considerably too long. Resharpening is recommended by professionals only to determine when the blade needs to be replaced and because of the need for rebalancing.