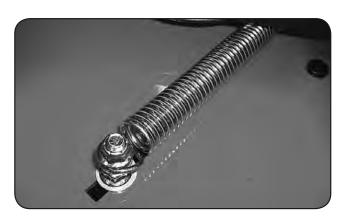

#### **SECTION 2: DRIVE BELT**

Shown above is a typical pump belt tensioner for Outlaw models.

Factory setting is about .030" (about the thickness of a credit card) between coils as shown.

Shown to the right is a typical pump belt layout for most models.

If deck adjustments are necessary, start with the chain length adjusters. These adjusters affect the overall height of the deck and the level from left to right.

The deck spring tension is critical. If the tension is too much, it will cause the spring to break. If too loose, the belt can jump off or slip on the pulleys and cause a cut quality issue. With the deck up, the spring coil gap should be about .025" - .030" (about the thickness of a credit card). Spring tension adjustments can be made by sliding the bolt shown above forward or backward in the slot of the deck.