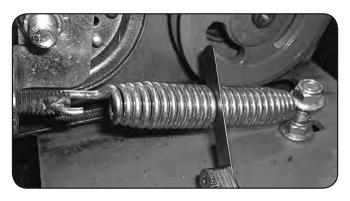

#### **SECTION 2: DRIVE BELT**

Shown above is a typical pump belt tensioner for Outlaw models.

Factory setting is about .030" (about the thickness of a credit card) between coils as shown.

Shown to the right is a typical pump belt layout for most models.

If deck adjustments are necessary, start with the chain length adjusters. These adjusters affect the overall height of the deck and the level from left to right.

The deck spring tension is critical. If the tension is too much, it will cause the spring to break. If too loose, the belt can jump off or slip on the pulleys and cause a cut quality issue. With the deck up, the spring coil gap should be about .025" - .030" (about the thickness of a credit card). Spring tension adjustments can be made by sliding the bolt shown above forward or backward in the slot of the deck.