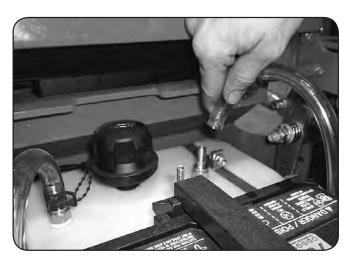

#### **SECTION 1: HYDROSTATIC SYSTEM**

To change hydro oil on the Outlaw XP, remove oil return lines from top of hydro tank and place them in a disposable oil container. Start and run mower until oil level is reduced down to about 2" of oil remaining in the tank. Do not allow air to enter the oil lines in the bottom of the tank. Keep in mind that only about 75% of the hydro oil can be changed at a time. Use only 20w50 motor oil in the hydro system. (Conventional or synthetic oil may be used) Bad Boy recommends that the hydro oil and filters be changed within the first 50 hours of usage and every 500 hours thereafter or once a year.