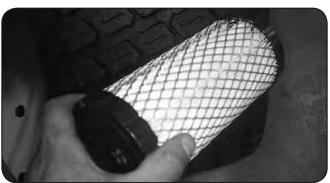

Remove and inspect air cleaner weekly. (More often in dusty conditions). Do not blow filter out with air pressure, this will cause the filter to be filled with tiny holes that will allow dirt to enter. Instead, tap filter on side to remove any debris. Replace at least once a year, more often in dusty conditions.