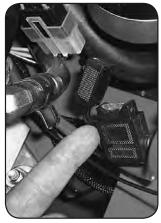

#### **SECTION 4: ELECTRICAL SYSTEM**

On most larger commercial engines (27 hp and up), the 25 amp main fuse is located about 3" from the starter on the engine. (shown in first image on right). On smaller commercial and light duty commercial mowers, the 25 amp main fuse is located just behind the battery connected to the starter solenoid. (Shown in second image on right).