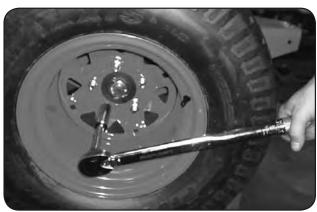

Torque rear wheel lugs to 65-75 ft.lbs. Re-torque at every oil change.

There is one grease fitting in each front wheel and one in each front caster bearing housing. Grease at every engine oil change.

There is one grease fitting on each of the actuator bar pillow blocks located under the fuel tanks. Grease twice a season.