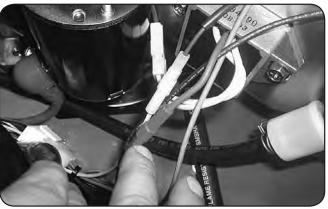

Always check the condition of the wiring harness ground cable. The ground is located just inside of the right side fuel tank on most models. Ensure that the ground is connected, clean, and tight. On some models, this wire may be connected to the negative side of the battery.