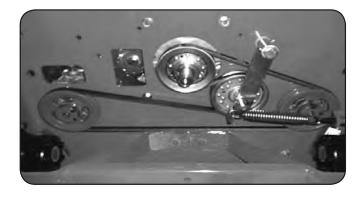

#### **SECTION 2: DRIVE BELT**

Shown above is a typical pump belt tensioner for Outlaw models.

Factory setting is about .030" (about the thickness of a credit card) between coils as shown.

Shown to the right is a typical pump belt layout for most models.

#### **SECTION 6: CUTTING DECK**

To remove the deck belt, lift up on the belt while rotating the pulley to roll the belt up and off of the pulley. (be sure not to get your fingers between belt and pulley).