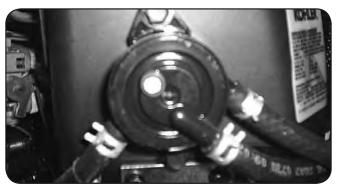

#### **SECTION 2: DRIVE BELT**

Shown above is a typical pump belt tensioner for Outlaw models.

Factory setting is about .030" (about the thickness of a credit card) between coils as shown.

Shown to the right is a typical pump belt layout for most models.