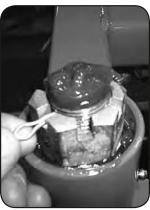

#### **SECTION 1: HYDROSTATIC SYSTEM**

To change hydro oil on the Outlaw XP, remove oil return lines from top of hydro tank and place them in a disposable oil container. Start and run mower until oil level is reduced down to about 2" of oil remaining in the tank. Do not allow air to enter the oil lines in the bottom of the tank. Keep in mind that only about 75% of the hydro oil can be changed at a time. Use only 20w50 motor oil in the hydro system. (Conventional or synthetic oil may be used) Bad Boy recommends that the hydro oil and filters be changed within the first 50 hours of usage and every 500 hours thereafter or once a year.