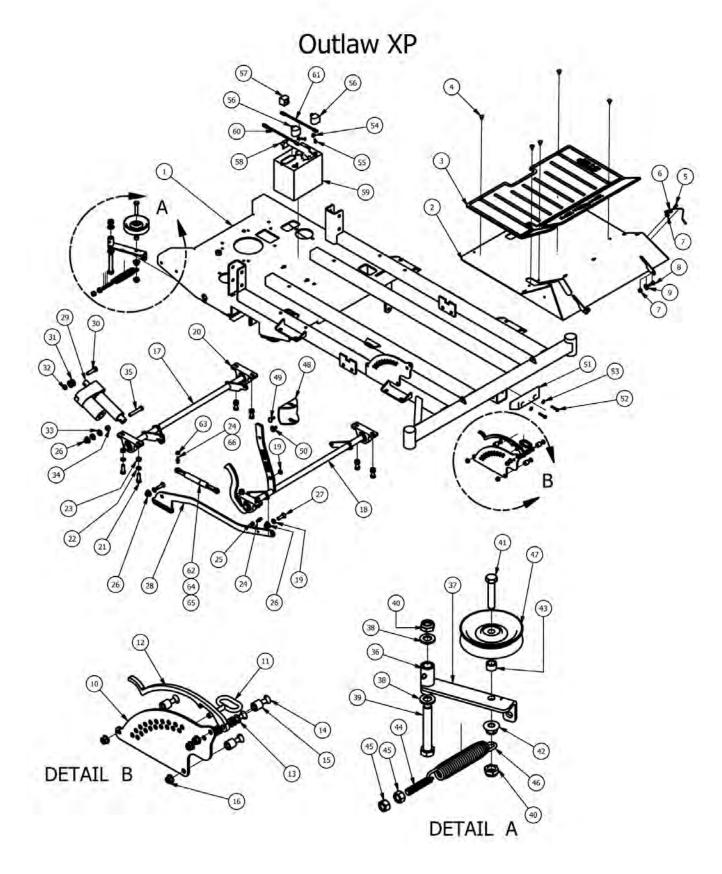

## Outlaw XP Fuel Tanks & Control Panel Assemblies

| ITEM | QTY | PART NUMBER | DESCRIPTION                             |
|------|-----|-------------|-----------------------------------------|
| 1    | 1   | 080-5000-00 | Outlaw Seat Bracket 2012                |
| 2    | 1   | 031-2030-00 | Outlaw Tank Support 2012 (Right)        |
| 3    | 5   | 018-2007-00 | 5/16" x 1" Bolt                         |
| 4    | 5   | 019-8051-00 | 5/16" Lock Washer                       |
| 5    | 5   | 019-8044-00 | 5/16" Flat Washer                       |
| 6    | 2   | 066-8083-00 | 3.5" Tethered Fuel Cap                  |
| 7    | 4   | 018-2010-00 | 10-32 x 3/8" Button Socket Head Bolt    |
| 8    | 1   | 083-4013-00 | Tachometer                              |
| 9    | 1   | 089-1000-00 | Oil Light                               |
| 10   | 1   | 077-8076-00 | Ignition Switch                         |
| 11   | 1   | 056-8058-00 | PTO Engager                             |
| 12   | 1   | 042-9000-00 | Ignition Key                            |
| 13   | 1   | 086-0045-00 | Wiring Harness- FX-850V kawasaki Outlaw |
| 14   | 1   | 051-7070-00 | Fuel line Assembly -31 Outlaw           |
| 15   | 6   | 072-8069-00 | 1/4 fuel clamp                          |
| 16   | 3   | 051-8067-00 | 1/4" fuel line hose                     |
| 17   | 1   | 073-8068-00 | fuel line T                             |
| 18   | 6   | 072-8070-00 | 3/16 vinyl clamp                        |
| 19   | 3   | 051-8073-00 | 3/16 vinyl tubing                       |
| 20   | 1   | 073-2000-00 | Brass fuel line T                       |
| 21   | 2   | 018-8065-00 | 5/16" x 1" Carriage Bolt                |
| 22   | 2   | 013-8049-00 | 5/16-18 Nylon Flange Nut                |
| 23   | 2   | 019-6042-00 | .360 ID Plastic Washer                  |
| 24   | 1   | 018-5043-00 | 3/8" x 1 1/4" Carriage Bolt             |
| 25   | 1   | 013-5202-00 | 3/8" Nylock Flange Nut                  |
| 26   | 1   | 067-8001-11 | 2011 CARB Fuel Tank - Extreme - Right   |
| 27   | 1   | 079-3350-00 | Outlaw Control Panel (Rocker Switch)    |
| 28   | 1   | 078-3000-00 | Rocker Deck Lift Switch - 2011          |
| 29   | 1   | 031-2031-00 | Tank Support 2012 Outlaw (Left)         |
| 30   | 5   | 018-2007-00 | 5/16" x 1" Bolt                         |
| 31   | 5   | 019-8051-00 | 5/16" Lock Washer                       |
| 32   | 5   | 019-8044-00 | 5/16" Flat Washer                       |
| 33   | 1   | 067-4025-00 | Fuel Gauge and Grommet                  |
| 34   | 2   | 018-8065-00 | 5/16" x 1" Carriage Bolt                |
| 35   | 2   | 013-8049-00 | 5/16-18 Nylon Flange Nut                |
| 36   | 2   | 019-6042-00 | .360 ID Plastic Washer                  |
| 37   | 1   | 018-5043-00 | 3/8" x 1 1/4" Carriage Bolt             |
| 38   | 1   | 013-5202-00 | 3/8" Nylock Flange Nut                  |
| 39   | 1   | 067-8000-11 | 2011 CARB Fuel Tank- Extreme- Left      |
| 40   | 1   | 086-0032-00 | Wiring Harness 36hp Vanguard Outlaw     |
| 41   | 1   | 086-1201-00 | Relay Terminal                          |
| 42   | 1   | 051-8072-00 | 1/4" Vinyl Tubing - Black               |

## Outlaw XP Drive Arms

| ITEM | QTY |             | Outlaw XP Drive arms  DESCRIPTION      |
|------|-----|-------------|----------------------------------------|
| 1    | 1   | 034-8025-00 | Drive Lever Spring                     |
| 2    | 2   | 032-5055-00 | Bushing for 2012 Drive Arms            |
| 3    | 2   | 019-8027-00 | .515 ID Nylon Shoulder Washer          |
| 4    | 3   | 032-8024-00 | .507 ID Nylon Bushing                  |
| 5    | 2   | 024-6034-00 | 1/4" Drive in Grease Fitting           |
| 6    | 1   | 019-6017-00 | .635 ID Plastic Washer                 |
| 7    | 2   | 013-8050-00 | 1/2-13 Nylon Flange Nut-Orange         |
| 8    | 1   | 013-8043-00 | 5/16" Nut                              |
| 9    | 1   | 018-8063-00 | 5/16" x 3/4" Hex Bolt                  |
| 10   | 1   | 027-8819-00 | Drive Arm Lever Housing (Left)         |
| 11   | 1   | 013-6051-00 | 3/8" Fine Threaded Jam Nut             |
| 12   | 1   | 019-5037-00 | 3/8" Lock Washer                       |
| 13   | 2   | 019-7000-00 | .505x1x .125 Oil Impregnated washer    |
| 14   | 1   | 031-9010-00 | Upper Tube-Adjustable Steering         |
| 15   | 1   | 031-9017-00 | Upper adjuster-Steering Arm- Left      |
| 16   | 1   | 031-9014-00 | Lower Adjuster - Steering Arm- Left    |
| 17   | 1   | 069-4010-00 | Rubber Grip                            |
| 18   | 1   | 045-5000-00 | Black Knob for Adjustable Steering Arm |
| 19   | 1   | 018-5043-00 | 3/8" x 1 1/4" Carriage Bolt            |
| 20   | 4   | 018-2020-00 | 5/16-18 1/2 HWH Bolt-Steering          |
| 21   | 1   | 031-9020-00 | Steering Arm Elbow - Left              |
| 22   | 1   | 087-8080-00 | Damper                                 |
| 23   | 2   | 018-2050-00 | 10mm Damper Ball Stud-Steering         |
| 24   | 2   | 013-9002-00 | 5/16" Flange Nut                       |
| 25   | 1   | 035-5350-00 | outlaw XP Push Rod                     |
| 26   | 1   | 099-2009-00 | Quick Release Ball Joint               |
| 27   | 2   | 013-6051-00 | 3/8" Fine Threaded Jam Nut             |
| 28   | 1   | 099-6046-00 | 3/8-24 Ball Joint                      |
| 29   | 1   | 018-4011-00 | 3/8-24 Nylon Insert jam locknut        |
| 30   | 1   | 031-9015-00 | Lower Adjuster - Steering Arm- Right   |
| 31   | 1   | 031-9016-00 | Upper Adjust Steering Arm- Right       |
| 32   | 1   | 031-9025-00 | Steering Arm Elbow - Right             |
| 33   | 1   | 027-8820-00 | Drive Arm Lever Housing Right          |