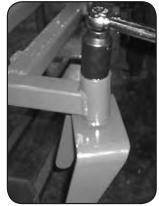

#### **SECTION 5: FRAME**

For non-suspension models, torque front fork castle nut to 40 ft.lbs. Be sure to spin the fork while torquing the nut to ensure that no bearing damage is done. The torque for suspension forks should be 50 ft lbs.

Be sure to reinstall the cotter pin into the castle nut. Always try to go tighter on the nut to find a castellation for the pin to fit in. Never back the bearing tension off after torquing the nut, this will "spring" the bearing cage.