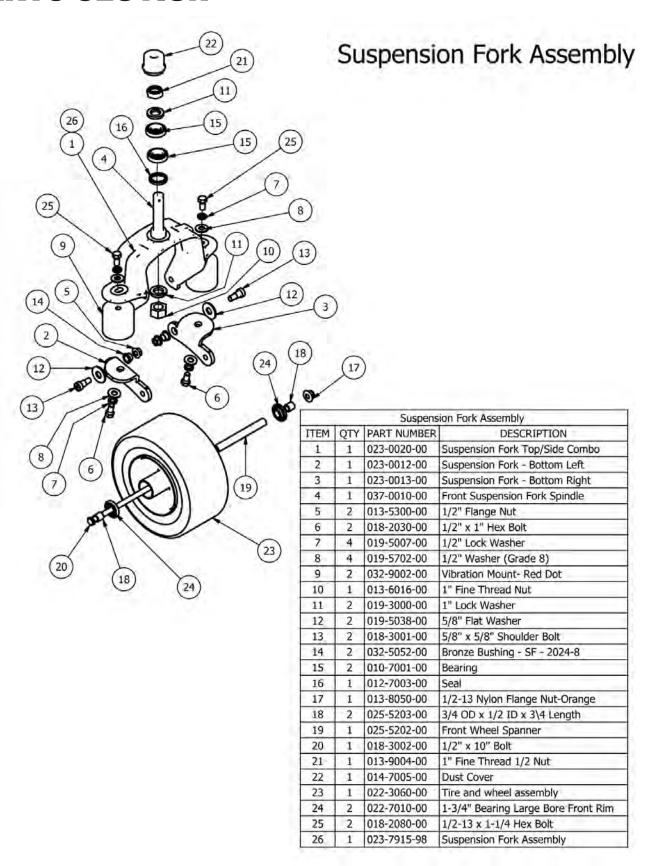

#### **SECTION 5: FRAME**

For non-suspension models, torque front fork castle nut to 40 ft.lbs. Be sure to spin the fork while torquing the nut to ensure that no bearing damage is done. The torque for suspension forks should be 50 ft lbs.

Be sure to reinstall the cotter pin into the castle nut. Always try to go tighter on the nut to find a castellation for the pin to fit in. Never back the bearing tension off after torquing the nut, this will "spring" the bearing cage.

Torque rear wheel lugs to 65-75 ft.lbs. Re-torque at every oil change.

There is one grease fitting in each front wheel and one in each front caster bearing housing. Grease at every engine oil change.

There is one grease fitting on each of the actuator bar pillow blocks located under the fuel tanks. Grease twice a season.