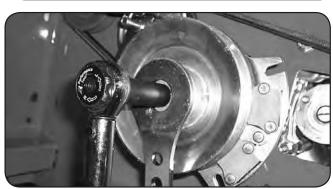

#### **SECTION 2: DRIVE BELT**

Shown above is a typical pump belt tensioner for Outlaw models.

Factory setting is about .030" (about the thickness of a credit card) between coils as shown.

Shown to the right is a typical pump belt layout for most models.

If deck adjustments are necessary, start with the chain length adjusters. These adjusters affect the overall height of the deck and the level from left to right.

The deck spring tension is critical. If the tension is too much, it will cause the spring to break. If too loose, the belt can jump off or slip on the pulleys and cause a cut quality issue. With the deck up, the spring coil gap should be about .025" - .030" (about the thickness of a credit card). Spring tension adjustments can be made by sliding the bolt shown above forward or backward in the slot of the deck.