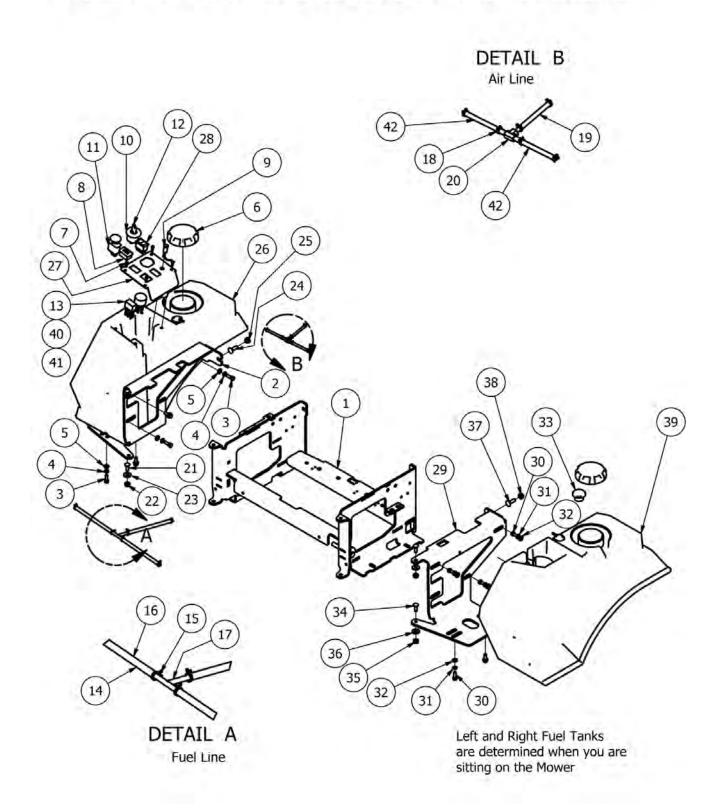

## Outlaw XP Fuel Tanks & Control Panel Assemblies

| ITEM | QTY | PART NUMBER | DESCRIPTION                             |
|------|-----|-------------|-----------------------------------------|
| 1    | 1   | 080-5000-00 | Outlaw Seat Bracket 2012                |
| 2    | 1   | 031-2030-00 | Outlaw Tank Support 2012 (Right)        |
| 3    | 5   | 018-2007-00 | 5/16" x 1" Bolt                         |
| 4    | 5   | 019-8051-00 | 5/16" Lock Washer                       |
| 5    | 5   | 019-8044-00 | 5/16" Flat Washer                       |
| 6    | 2   | 066-8083-00 | 3.5" Tethered Fuel Cap                  |
| 7    | 4   | 018-2010-00 | 10-32 x 3/8" Button Socket Head Bolt    |
| 8    | 1   | 083-4013-00 | Tachometer                              |
| 9    | 1   | 089-1000-00 | Oil Light                               |
| 10   | 1   | 077-8076-00 | Ignition Switch                         |
| 11   | 1   | 056-8058-00 | PTO Engager                             |
| 12   | 1   | 042-9000-00 | Ignition Key                            |
| 13   | 1   | 086-0045-00 | Wiring Harness- FX-850V kawasaki Outlaw |
| 14   | 1   | 051-7070-00 | Fuel line Assembly -31 Outlaw           |
| 15   | 6   | 072-8069-00 | 1/4 fuel clamp                          |
| 16   | 3   | 051-8067-00 | 1/4" fuel line hose                     |
| 17   | 1   | 073-8068-00 | fuel line T                             |
| 18   | 6   | 072-8070-00 | 3/16 vinyl clamp                        |
| 19   | 3   | 051-8073-00 | 3/16 vinyl tubing                       |
| 20   | 1   | 073-2000-00 | Brass fuel line T                       |
| 21   | 2   | 018-8065-00 | 5/16" x 1" Carriage Bolt                |
| 22   | 2   | 013-8049-00 | 5/16-18 Nylon Flange Nut                |
| 23   | 2   | 019-6042-00 | .360 ID Plastic Washer                  |
| 24   | 1   | 018-5043-00 | 3/8" x 1 1/4" Carriage Bolt             |
| 25   | 1   | 013-5202-00 | 3/8" Nylock Flange Nut                  |
| 26   | 1   | 067-8001-11 | 2011 CARB Fuel Tank - Extreme - Right   |
| 27   | 1   | 079-3350-00 | Outlaw Control Panel (Rocker Switch)    |
| 28   | 1   | 078-3000-00 | Rocker Deck Lift Switch - 2011          |
| 29   | 1   | 031-2031-00 | Tank Support 2012 Outlaw (Left)         |
| 30   | 5   | 018-2007-00 | 5/16" x 1" Bolt                         |
| 31   | 5   | 019-8051-00 | 5/16" Lock Washer                       |
| 32   | 5   | 019-8044-00 | 5/16" Flat Washer                       |
| 33   | 1   | 067-4025-00 | Fuel Gauge and Grommet                  |
| 34   | 2   | 018-8065-00 | 5/16" x 1" Carriage Bolt                |
| 35   | 2   | 013-8049-00 | 5/16-18 Nylon Flange Nut                |
| 36   | 2   | 019-6042-00 | .360 ID Plastic Washer                  |
| 37   | 1   | 018-5043-00 | 3/8" x 1 1/4" Carriage Bolt             |
| 38   | 1   | 013-5202-00 | 3/8" Nylock Flange Nut                  |
| 39   | 1   | 067-8000-11 | 2011 CARB Fuel Tank- Extreme- Left      |
| 40   | 1   | 086-0032-00 | Wiring Harness 36hp Vanguard Outlaw     |
| 41   | 1   | 086-1201-00 | Relay Terminal                          |
| 42   | 1   | 051-8072-00 | 1/4" Vinyl Tubing - Black               |