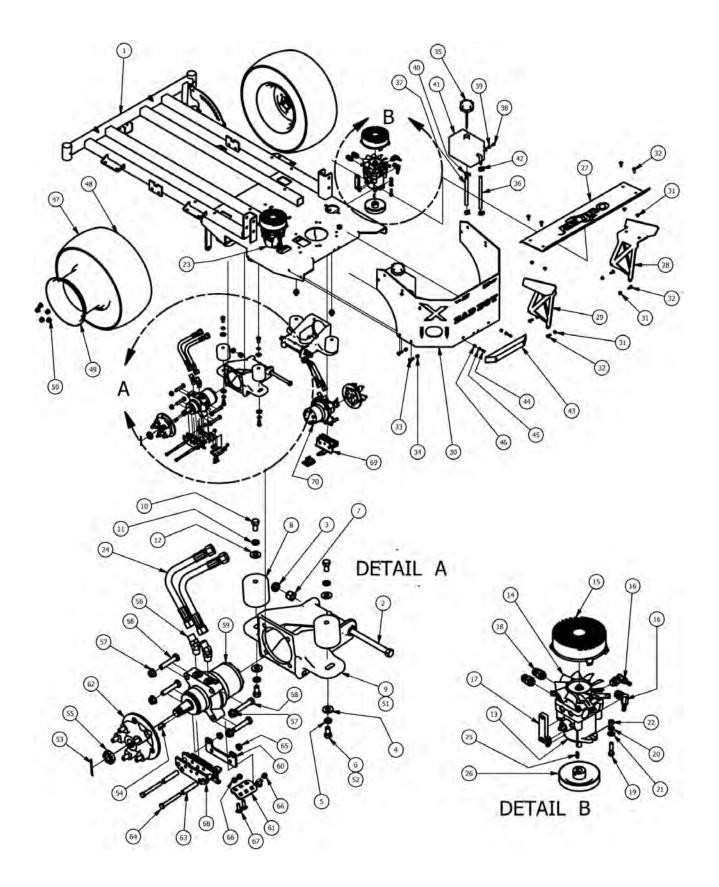

## Outlaw XP Fuel Tanks & Control Panel Assemblies

| ITEM | QTY | PART NUMBER | DESCRIPTION                             |
|------|-----|-------------|-----------------------------------------|
| 1    | 1   | 080-5000-00 | Outlaw Seat Bracket 2012                |
| 2    | 1   | 031-2030-00 | Outlaw Tank Support 2012 (Right)        |
| 3    | 5   | 018-2007-00 | 5/16" x 1" Bolt                         |
| 4    | 5   | 019-8051-00 | 5/16" Lock Washer                       |
| 5    | 5   | 019-8044-00 | 5/16" Flat Washer                       |
| 6    | 2   | 066-8083-00 | 3.5" Tethered Fuel Cap                  |
| 7    | 4   | 018-2010-00 | 10-32 x 3/8" Button Socket Head Bolt    |
| 8    | 1   | 083-4013-00 | Tachometer                              |
| 9    | 1   | 089-1000-00 | Oil Light                               |
| 10   | 1   | 077-8076-00 | Ignition Switch                         |
| 11   | 1   | 056-8058-00 | PTO Engager                             |
| 12   | 1   | 042-9000-00 | Ignition Key                            |
| 13   | 1   | 086-0045-00 | Wiring Harness- FX-850V kawasaki Outlaw |
| 14   | 1   | 051-7070-00 | Fuel line Assembly -31 Outlaw           |
| 15   | 6   | 072-8069-00 | 1/4 fuel clamp                          |
| 16   | 3   | 051-8067-00 | 1/4" fuel line hose                     |
| 17   | 1   | 073-8068-00 | fuel line T                             |
| 18   | 6   | 072-8070-00 | 3/16 vinyl clamp                        |
| 19   | 3   | 051-8073-00 | 3/16 vinyl tubing                       |
| 20   | 1   | 073-2000-00 | Brass fuel line T                       |
| 21   | 2   | 018-8065-00 | 5/16" x 1" Carriage Bolt                |
| 22   | 2   | 013-8049-00 | 5/16-18 Nylon Flange Nut                |
| 23   | 2   | 019-6042-00 | .360 ID Plastic Washer                  |
| 24   | 1   | 018-5043-00 | 3/8" x 1 1/4" Carriage Bolt             |
| 25   | 1   | 013-5202-00 | 3/8" Nylock Flange Nut                  |
| 26   | 1   | 067-8001-11 | 2011 CARB Fuel Tank - Extreme - Right   |
| 27   | 1   | 079-3350-00 | Outlaw Control Panel (Rocker Switch)    |
| 28   | 1   | 078-3000-00 | Rocker Deck Lift Switch - 2011          |
| 29   | 1   | 031-2031-00 | Tank Support 2012 Outlaw (Left)         |
| 30   | 5   | 018-2007-00 | 5/16" x 1" Bolt                         |
| 31   | 5   | 019-8051-00 | 5/16" Lock Washer                       |
| 32   | 5   | 019-8044-00 | 5/16" Flat Washer                       |
| 33   | 1   | 067-4025-00 | Fuel Gauge and Grommet                  |
| 34   | 2   | 018-8065-00 | 5/16" x 1" Carriage Bolt                |
| 35   | 2   | 013-8049-00 | 5/16-18 Nylon Flange Nut                |
| 36   | 2   | 019-6042-00 | .360 ID Plastic Washer                  |
| 37   | 1   | 018-5043-00 | 3/8" x 1 1/4" Carriage Bolt             |
| 38   | 1   | 013-5202-00 | 3/8" Nylock Flange Nut                  |
| 39   | 1   | 067-8000-11 | 2011 CARB Fuel Tank- Extreme- Left      |
| 40   | 1   | 086-0032-00 | Wiring Harness 36hp Vanguard Outlaw     |
| 41   | 1   | 086-1201-00 | Relay Terminal                          |
| 42   | 1   | 051-8072-00 | 1/4" Vinyl Tubing - Black               |

## Outlaw XP Drive Arms

| ITEM | QTY |             | Outlaw XP Drive arms  DESCRIPTION      |
|------|-----|-------------|----------------------------------------|
| 1    | 1   | 034-8025-00 | Drive Lever Spring                     |
| 2    | 2   | 032-5055-00 | Bushing for 2012 Drive Arms            |
| 3    | 2   | 019-8027-00 | .515 ID Nylon Shoulder Washer          |
| 4    | 3   | 032-8024-00 | .507 ID Nylon Bushing                  |
| 5    | 2   | 024-6034-00 | 1/4" Drive in Grease Fitting           |
| 6    | 1   | 019-6017-00 | .635 ID Plastic Washer                 |
| 7    | 2   | 013-8050-00 | 1/2-13 Nylon Flange Nut-Orange         |
| 8    | 1   | 013-8043-00 | 5/16" Nut                              |
| 9    | 1   | 018-8063-00 | 5/16" x 3/4" Hex Bolt                  |
| 10   | 1   | 027-8819-00 | Drive Arm Lever Housing (Left)         |
| 11   | 1   | 013-6051-00 | 3/8" Fine Threaded Jam Nut             |
| 12   | 1   | 019-5037-00 | 3/8" Lock Washer                       |
| 13   | 2   | 019-7000-00 | .505x1x .125 Oil Impregnated washer    |
| 14   | 1   | 031-9010-00 | Upper Tube-Adjustable Steering         |
| 15   | 1   | 031-9017-00 | Upper adjuster-Steering Arm- Left      |
| 16   | 1   | 031-9014-00 | Lower Adjuster - Steering Arm- Left    |
| 17   | 1   | 069-4010-00 | Rubber Grip                            |
| 18   | 1   | 045-5000-00 | Black Knob for Adjustable Steering Arm |
| 19   | 1   | 018-5043-00 | 3/8" x 1 1/4" Carriage Bolt            |
| 20   | 4   | 018-2020-00 | 5/16-18 1/2 HWH Bolt-Steering          |
| 21   | 1   | 031-9020-00 | Steering Arm Elbow - Left              |
| 22   | 1   | 087-8080-00 | Damper                                 |
| 23   | 2   | 018-2050-00 | 10mm Damper Ball Stud-Steering         |
| 24   | 2   | 013-9002-00 | 5/16" Flange Nut                       |
| 25   | 1   | 035-5350-00 | outlaw XP Push Rod                     |
| 26   | 1   | 099-2009-00 | Quick Release Ball Joint               |
| 27   | 2   | 013-6051-00 | 3/8" Fine Threaded Jam Nut             |
| 28   | 1   | 099-6046-00 | 3/8-24 Ball Joint                      |
| 29   | 1   | 018-4011-00 | 3/8-24 Nylon Insert jam locknut        |
| 30   | 1   | 031-9015-00 | Lower Adjuster - Steering Arm- Right   |
| 31   | 1   | 031-9016-00 | Upper Adjust Steering Arm- Right       |
| 32   | 1   | 031-9025-00 | Steering Arm Elbow - Right             |
| 33   | 1   | 027-8820-00 | Drive Arm Lever Housing Right          |