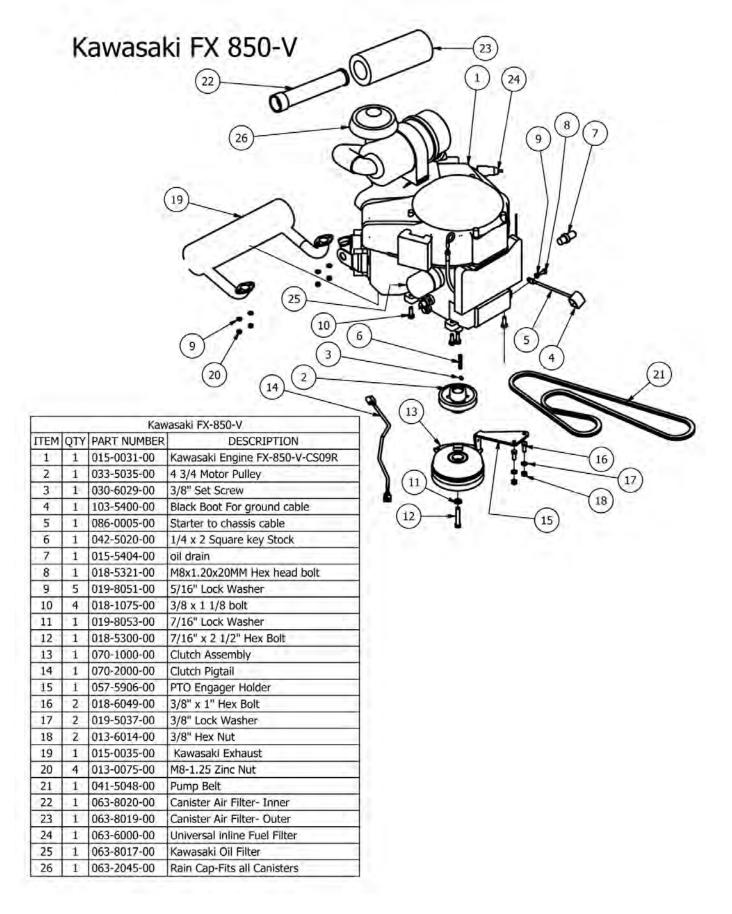

#### **SECTION 3: ENGINE**

Most models have a drain hose installed on the engine, for easier oil changes. All gas engines used by Bad Boy use 10w30 and have an oil capacity of 2 quarts. Bad Boy recommends that the oil and filter be changed every 50 hours of usage.

The fuel filter is located in the fuel line about 12" from the carburetor on the side of the engine. Note the direction of flow on the side of the filter. Replace once a year.

Most all models have a vacuum operated fuel pump bolted to the side or top of the engine. The pump has a "fuel in", a "fuel out", and a vacuum line coming from the engine block. Fuel flow can be checked here if the pump is suspected to be defective.

Remove and inspect air cleaner weekly. (More often in dusty conditions). Do not blow filter out with air pressure, this will cause the filter to be filled with tiny holes that will allow dirt to enter. Instead, tap filter on side to remove any debris. Replace at least once a year, more often in dusty conditions.

Torque the clutch bolt to 50 ft. Lbs. on all models. Retorque at every oil change. (All Models)