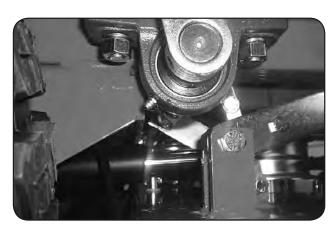

If deck adjustments are necessary, start with the chain length adjusters. These adjusters affect the overall height of the deck and the level from left to right.

The deck spring tension is critical. If the tension is too much, it will cause the spring to break. If too loose, the belt can jump off or slip on the pulleys and cause a cut quality issue. With the deck up, the spring coil gap should be about .025" - .030" (about the thickness of a credit card). Spring tension adjustments can be made by sliding the bolt shown above forward or backward in the slot of the deck.