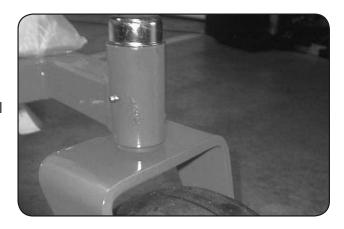

#### **SECTION 2: DRIVE BELT**

Shown above is a typical pump belt tensioner for Outlaw models.

Factory setting is about .030" (about the thickness of a credit card) between coils as shown.

Shown to the right is a typical pump belt layout for most models.