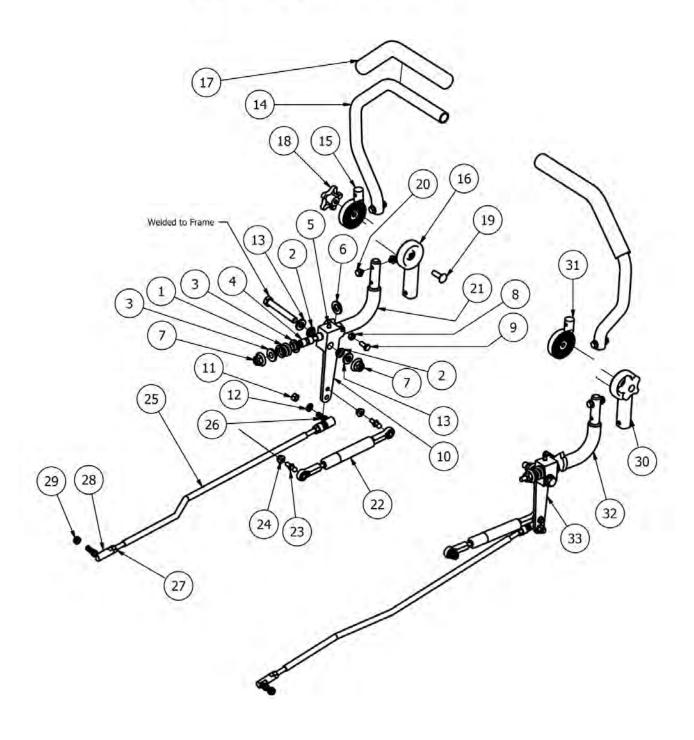

## Outlaw XP Fuel Tanks & Control Panel Assemblies

| ITEM | QTY | PART NUMBER | DESCRIPTION                             |
|------|-----|-------------|-----------------------------------------|
| 1    | 1   | 080-5000-00 | Outlaw Seat Bracket 2012                |
| 2    | 1   | 031-2030-00 | Outlaw Tank Support 2012 (Right)        |
| 3    | 5   | 018-2007-00 | 5/16" x 1" Bolt                         |
| 4    | 5   | 019-8051-00 | 5/16" Lock Washer                       |
| 5    | 5   | 019-8044-00 | 5/16" Flat Washer                       |
| 6    | 2   | 066-8083-00 | 3.5" Tethered Fuel Cap                  |
| 7    | 4   | 018-2010-00 | 10-32 x 3/8" Button Socket Head Bolt    |
| 8    | 1   | 083-4013-00 | Tachometer                              |
| 9    | 1   | 089-1000-00 | Oil Light                               |
| 10   | 1   | 077-8076-00 | Ignition Switch                         |
| 11   | 1   | 056-8058-00 | PTO Engager                             |
| 12   | 1   | 042-9000-00 | Ignition Key                            |
| 13   | 1   | 086-0045-00 | Wiring Harness- FX-850V kawasaki Outlaw |
| 14   | 1   | 051-7070-00 | Fuel line Assembly -31 Outlaw           |
| 15   | 6   | 072-8069-00 | 1/4 fuel clamp                          |
| 16   | 3   | 051-8067-00 | 1/4" fuel line hose                     |
| 17   | 1   | 073-8068-00 | fuel line T                             |
| 18   | 6   | 072-8070-00 | 3/16 vinyl clamp                        |
| 19   | 3   | 051-8073-00 | 3/16 vinyl tubing                       |
| 20   | 1   | 073-2000-00 | Brass fuel line T                       |
| 21   | 2   | 018-8065-00 | 5/16" x 1" Carriage Bolt                |
| 22   | 2   | 013-8049-00 | 5/16-18 Nylon Flange Nut                |
| 23   | 2   | 019-6042-00 | .360 ID Plastic Washer                  |
| 24   | 1   | 018-5043-00 | 3/8" x 1 1/4" Carriage Bolt             |
| 25   | 1   | 013-5202-00 | 3/8" Nylock Flange Nut                  |
| 26   | 1   | 067-8001-11 | 2011 CARB Fuel Tank - Extreme - Right   |
| 27   | 1   | 079-3350-00 | Outlaw Control Panel (Rocker Switch)    |
| 28   | 1   | 078-3000-00 | Rocker Deck Lift Switch - 2011          |
| 29   | 1   | 031-2031-00 | Tank Support 2012 Outlaw (Left)         |
| 30   | 5   | 018-2007-00 | 5/16" x 1" Bolt                         |
| 31   | 5   | 019-8051-00 | 5/16" Lock Washer                       |
| 32   | 5   | 019-8044-00 | 5/16" Flat Washer                       |
| 33   | 1   | 067-4025-00 | Fuel Gauge and Grommet                  |
| 34   | 2   | 018-8065-00 | 5/16" x 1" Carriage Bolt                |
| 35   | 2   | 013-8049-00 | 5/16-18 Nylon Flange Nut                |
| 36   | 2   | 019-6042-00 | .360 ID Plastic Washer                  |
| 37   | 1   | 018-5043-00 | 3/8" x 1 1/4" Carriage Bolt             |
| 38   | 1   | 013-5202-00 | 3/8" Nylock Flange Nut                  |
| 39   | 1   | 067-8000-11 | 2011 CARB Fuel Tank- Extreme- Left      |
| 40   | 1   | 086-0032-00 | Wiring Harness 36hp Vanguard Outlaw     |
| 41   | 1   | 086-1201-00 | Relay Terminal                          |
| 42   | 1   | 051-8072-00 | 1/4" Vinyl Tubing - Black               |

## Outlaw XP Drive Arms

| ITEM | QTY |             | Outlaw XP Drive arms  DESCRIPTION      |
|------|-----|-------------|----------------------------------------|
| 1    | 1   | 034-8025-00 | Drive Lever Spring                     |
| 2    | 2   | 032-5055-00 | Bushing for 2012 Drive Arms            |
| 3    | 2   | 019-8027-00 | .515 ID Nylon Shoulder Washer          |
| 4    | 3   | 032-8024-00 | .507 ID Nylon Bushing                  |
| 5    | 2   | 024-6034-00 | 1/4" Drive in Grease Fitting           |
| 6    | 1   | 019-6017-00 | .635 ID Plastic Washer                 |
| 7    | 2   | 013-8050-00 | 1/2-13 Nylon Flange Nut-Orange         |
| 8    | 1   | 013-8043-00 | 5/16" Nut                              |
| 9    | 1   | 018-8063-00 | 5/16" x 3/4" Hex Bolt                  |
| 10   | 1   | 027-8819-00 | Drive Arm Lever Housing (Left)         |
| 11   | 1   | 013-6051-00 | 3/8" Fine Threaded Jam Nut             |
| 12   | 1   | 019-5037-00 | 3/8" Lock Washer                       |
| 13   | 2   | 019-7000-00 | .505x1x .125 Oil Impregnated washer    |
| 14   | 1   | 031-9010-00 | Upper Tube-Adjustable Steering         |
| 15   | 1   | 031-9017-00 | Upper adjuster-Steering Arm- Left      |
| 16   | 1   | 031-9014-00 | Lower Adjuster - Steering Arm- Left    |
| 17   | 1   | 069-4010-00 | Rubber Grip                            |
| 18   | 1   | 045-5000-00 | Black Knob for Adjustable Steering Arm |
| 19   | 1   | 018-5043-00 | 3/8" x 1 1/4" Carriage Bolt            |
| 20   | 4   | 018-2020-00 | 5/16-18 1/2 HWH Bolt-Steering          |
| 21   | 1   | 031-9020-00 | Steering Arm Elbow - Left              |
| 22   | 1   | 087-8080-00 | Damper                                 |
| 23   | 2   | 018-2050-00 | 10mm Damper Ball Stud-Steering         |
| 24   | 2   | 013-9002-00 | 5/16" Flange Nut                       |
| 25   | 1   | 035-5350-00 | outlaw XP Push Rod                     |
| 26   | 1   | 099-2009-00 | Quick Release Ball Joint               |
| 27   | 2   | 013-6051-00 | 3/8" Fine Threaded Jam Nut             |
| 28   | 1   | 099-6046-00 | 3/8-24 Ball Joint                      |
| 29   | 1   | 018-4011-00 | 3/8-24 Nylon Insert jam locknut        |
| 30   | 1   | 031-9015-00 | Lower Adjuster - Steering Arm- Right   |
| 31   | 1   | 031-9016-00 | Upper Adjust Steering Arm- Right       |
| 32   | 1   | 031-9025-00 | Steering Arm Elbow - Right             |
| 33   | 1   | 027-8820-00 | Drive Arm Lever Housing Right          |