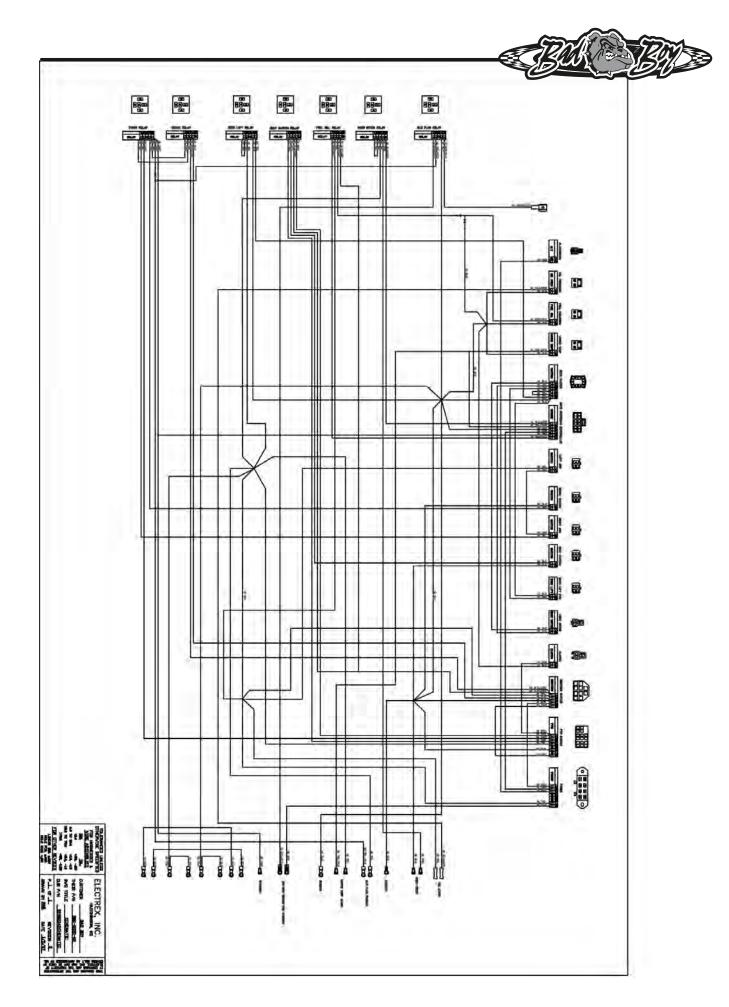

#### **SECTION 4: ELECTRICAL SYSTEM**

On most larger commercial engines (27 hp and up), the 25 amp main fuse is located about 3" from the starter on the engine. (shown in first image on right). On smaller commercial and light duty commercial mowers, the 25 amp main fuse is located just behind the battery connected to the starter solenoid. (Shown in second image on right).

Check the condition and connection of the relays located under the seat. Ensure that they are clean and connected. Make sure that wire terminal ends have not been pushed out of the relay block.

On most models, the red wire coming out of the engine is the charging wire from the alternator. Check for 13.6—14.2 volts DC at this wire with engine at full throttle.