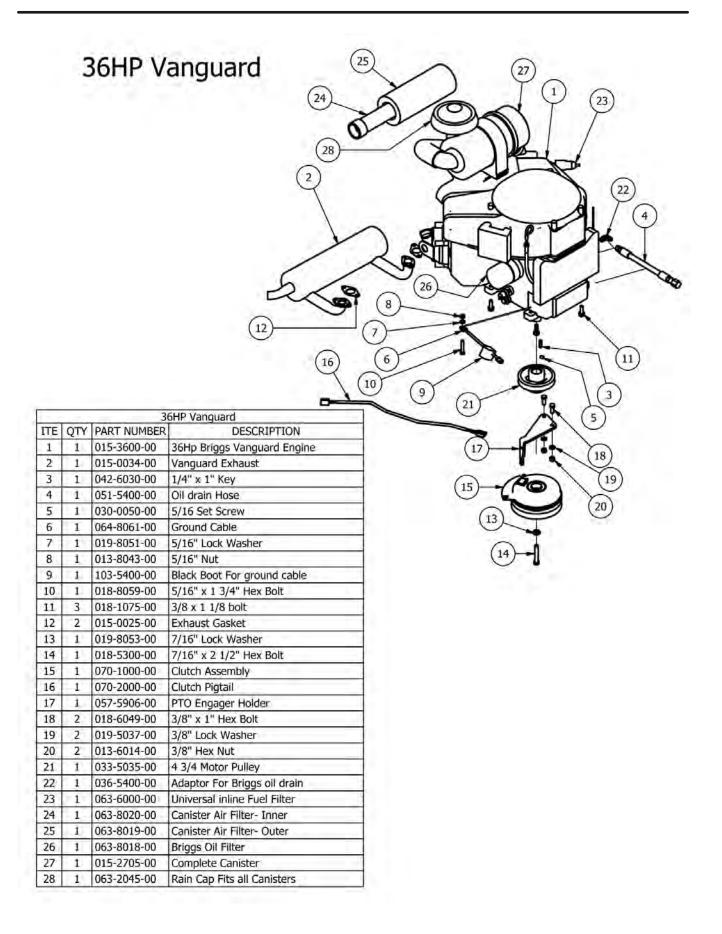

#### **SECTION 3: ENGINE**

Most models have a drain hose installed on the engine, for easier oil changes. All gas engines used by Bad Boy use 10w30 and have an oil capacity of 2 quarts. Bad Boy recommends that the oil and filter be changed every 50 hours of usage.

The fuel filter is located in the fuel line about 12" from the carburetor on the side of the engine. Note the direction of flow on the side of the filter. Replace once a year.

Most all models have a vacuum operated fuel pump bolted to the side or top of the engine. The pump has a "fuel in", a "fuel out", and a vacuum line coming from the engine block. Fuel flow can be checked here if the pump is suspected to be defective.

Remove and inspect air cleaner weekly. (More often in dusty conditions). Do not blow filter out with air pressure, this will cause the filter to be filled with tiny holes that will allow dirt to enter. Instead, tap filter on side to remove any debris. Replace at least once a year, more often in dusty conditions.

Torque the clutch bolt to 50 ft. Lbs. on all models. Retorque at every oil change. (All Models)