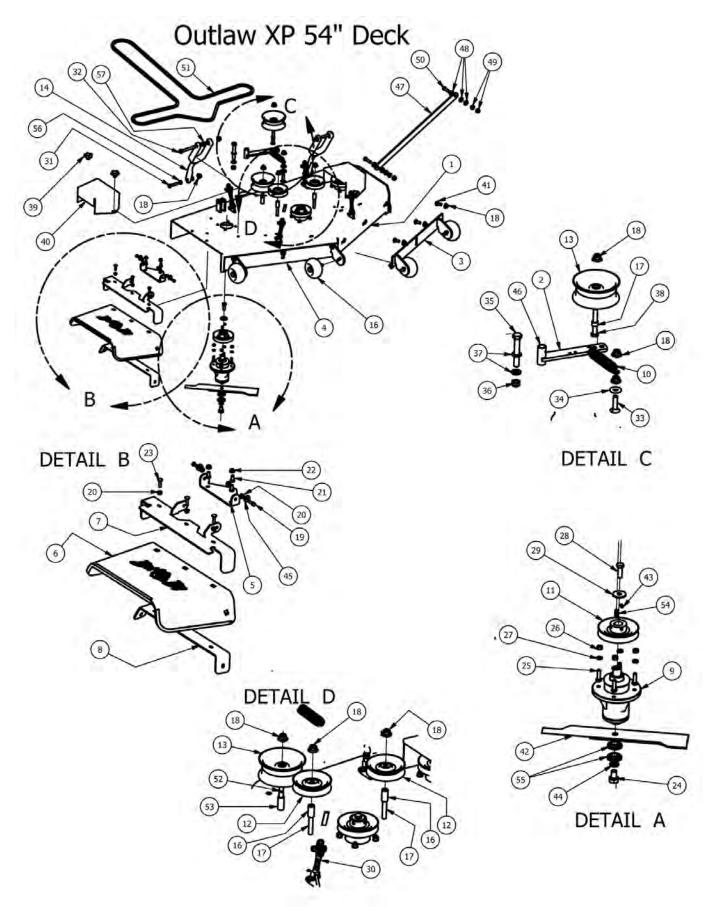

#### **SECTION 6: CUTTING DECK**

To remove the deck belt, lift up on the belt while rotating the pulley to roll the belt up and off of the pulley. (be sure not to get your fingers between belt and pulley).

To check the level of the deck, start on a flat surface and set the air pressure in all four tires. Raise the deck up, and measure all four corners of the deck to see if it is level from left to right and front to back. All decks should be level from left to right and have a 1/8" pitch down in the front.

If deck adjustments are necessary, start with the chain length adjusters. These adjusters affect the overall height of the deck and the level from left to right.

The deck spring tension is critical. If the tension is too much, it will cause the spring to break. If too loose, the belt can jump off or slip on the pulleys and cause a cut quality issue. With the deck up, the spring coil gap should be about .025" - .030" (about the thickness of a credit card). Spring tension adjustments can be made by sliding the bolt shown above forward or backward in the slot of the deck.

The condition of the blades can drastically affect the cut quality of the mower deck. Replace as necessary. These blades were used considerably too long. Resharpening is recommended by professionals only to determine when the blade needs to be replaced and because of the need for rebalancing.

To change blades, it may be easier to use a piece of wood to keep the blade from turning so that the bolt can be loosened. Re-torque the blade bolts to 90-110 .lbs. The blade spindles contain a sealed ball bearing in the top and bottom of the spindle. The bearings are replaceable for a more cost effective repair.