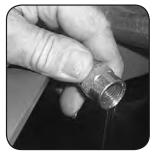

#### **SECTION 3: ENGINE**

Most models have a drain hose installed on the engine, for easier oil changes. All gas engines used by Bad Boy use 10w30 and have an oil capacity of 2 quarts. Bad Boy recommends that the oil and filter be changed every 50 hours of usage.