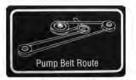

#### **SECTION 2: DRIVE BELT**

Shown above is a typical pump belt tensioner for Outlaw models.

Factory setting is about .030" (about the thickness of a credit card) between coils as shown.

Shown to the right is a typical pump belt layout for most models.