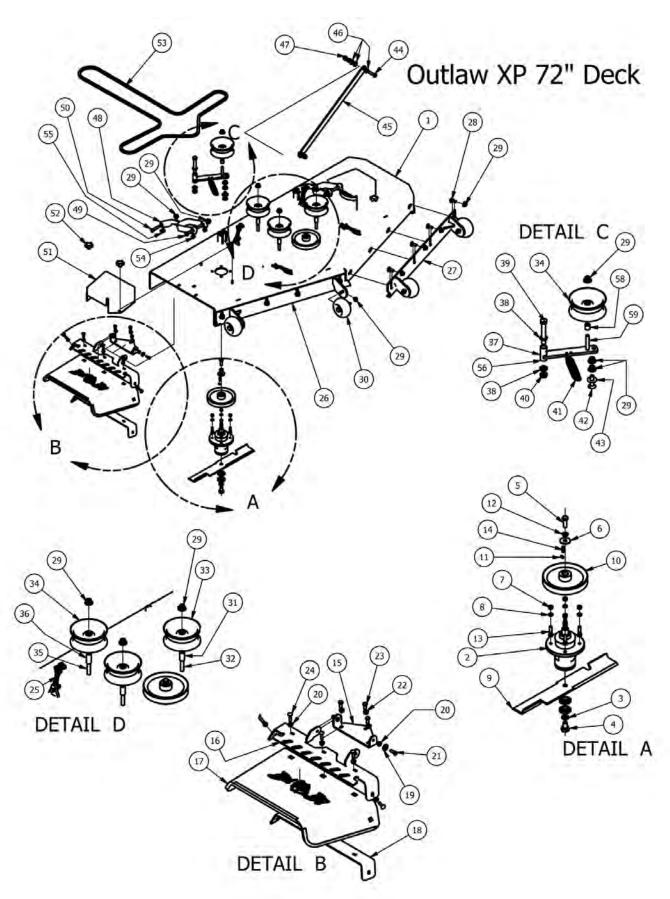

## Outlaw XP Fuel Tanks & Control Panel Assemblies

| ITEM | QTY | PART NUMBER | DESCRIPTION                             |
|------|-----|-------------|-----------------------------------------|
| 1    | 1   | 080-5000-00 | Outlaw Seat Bracket 2012                |
| 2    | 1   | 031-2030-00 | Outlaw Tank Support 2012 (Right)        |
| 3    | 5   | 018-2007-00 | 5/16" x 1" Bolt                         |
| 4    | 5   | 019-8051-00 | 5/16" Lock Washer                       |
| 5    | 5   | 019-8044-00 | 5/16" Flat Washer                       |
| 6    | 2   | 066-8083-00 | 3.5" Tethered Fuel Cap                  |
| 7    | 4   | 018-2010-00 | 10-32 x 3/8" Button Socket Head Bolt    |
| 8    | 1   | 083-4013-00 | Tachometer                              |
| 9    | 1   | 089-1000-00 | Oil Light                               |
| 10   | 1   | 077-8076-00 | Ignition Switch                         |
| 11   | 1   | 056-8058-00 | PTO Engager                             |
| 12   | 1   | 042-9000-00 | Ignition Key                            |
| 13   | 1   | 086-0045-00 | Wiring Harness- FX-850V kawasaki Outlaw |
| 14   | 1   | 051-7070-00 | Fuel line Assembly -31 Outlaw           |
| 15   | 6   | 072-8069-00 | 1/4 fuel clamp                          |
| 16   | 3   | 051-8067-00 | 1/4" fuel line hose                     |
| 17   | 1   | 073-8068-00 | fuel line T                             |
| 18   | 6   | 072-8070-00 | 3/16 vinyl clamp                        |
| 19   | 3   | 051-8073-00 | 3/16 vinyl tubing                       |
| 20   | 1   | 073-2000-00 | Brass fuel line T                       |
| 21   | 2   | 018-8065-00 | 5/16" x 1" Carriage Bolt                |
| 22   | 2   | 013-8049-00 | 5/16-18 Nylon Flange Nut                |
| 23   | 2   | 019-6042-00 | .360 ID Plastic Washer                  |
| 24   | 1   | 018-5043-00 | 3/8" x 1 1/4" Carriage Bolt             |
| 25   | 1   | 013-5202-00 | 3/8" Nylock Flange Nut                  |
| 26   | 1   | 067-8001-11 | 2011 CARB Fuel Tank - Extreme - Right   |
| 27   | 1   | 079-3350-00 | Outlaw Control Panel (Rocker Switch)    |
| 28   | 1   | 078-3000-00 | Rocker Deck Lift Switch - 2011          |
| 29   | 1   | 031-2031-00 | Tank Support 2012 Outlaw (Left)         |
| 30   | 5   | 018-2007-00 | 5/16" x 1" Bolt                         |
| 31   | 5   | 019-8051-00 | 5/16" Lock Washer                       |
| 32   | 5   | 019-8044-00 | 5/16" Flat Washer                       |
| 33   | 1   | 067-4025-00 | Fuel Gauge and Grommet                  |
| 34   | 2   | 018-8065-00 | 5/16" x 1" Carriage Bolt                |
| 35   | 2   | 013-8049-00 | 5/16-18 Nylon Flange Nut                |
| 36   | 2   | 019-6042-00 | .360 ID Plastic Washer                  |
| 37   | 1   | 018-5043-00 | 3/8" x 1 1/4" Carriage Bolt             |
| 38   | 1   | 013-5202-00 | 3/8" Nylock Flange Nut                  |
| 39   | 1   | 067-8000-11 | 2011 CARB Fuel Tank- Extreme- Left      |
| 40   | 1   | 086-0032-00 | Wiring Harness 36hp Vanguard Outlaw     |
| 41   | 1   | 086-1201-00 | Relay Terminal                          |
| 42   | 1   | 051-8072-00 | 1/4" Vinyl Tubing - Black               |

## Outlaw XP Drive Arms

| ITEM | QTY |             | Outlaw XP Drive arms  DESCRIPTION      |
|------|-----|-------------|----------------------------------------|
| 1    | 1   | 034-8025-00 | Drive Lever Spring                     |
| 2    | 2   | 032-5055-00 | Bushing for 2012 Drive Arms            |
| 3    | 2   | 019-8027-00 | .515 ID Nylon Shoulder Washer          |
| 4    | 3   | 032-8024-00 | .507 ID Nylon Bushing                  |
| 5    | 2   | 024-6034-00 | 1/4" Drive in Grease Fitting           |
| 6    | 1   | 019-6017-00 | .635 ID Plastic Washer                 |
| 7    | 2   | 013-8050-00 | 1/2-13 Nylon Flange Nut-Orange         |
| 8    | 1   | 013-8043-00 | 5/16" Nut                              |
| 9    | 1   | 018-8063-00 | 5/16" x 3/4" Hex Bolt                  |
| 10   | 1   | 027-8819-00 | Drive Arm Lever Housing (Left)         |
| 11   | 1   | 013-6051-00 | 3/8" Fine Threaded Jam Nut             |
| 12   | 1   | 019-5037-00 | 3/8" Lock Washer                       |
| 13   | 2   | 019-7000-00 | .505x1x .125 Oil Impregnated washer    |
| 14   | 1   | 031-9010-00 | Upper Tube-Adjustable Steering         |
| 15   | 1   | 031-9017-00 | Upper adjuster-Steering Arm- Left      |
| 16   | 1   | 031-9014-00 | Lower Adjuster - Steering Arm- Left    |
| 17   | 1   | 069-4010-00 | Rubber Grip                            |
| 18   | 1   | 045-5000-00 | Black Knob for Adjustable Steering Arm |
| 19   | 1   | 018-5043-00 | 3/8" x 1 1/4" Carriage Bolt            |
| 20   | 4   | 018-2020-00 | 5/16-18 1/2 HWH Bolt-Steering          |
| 21   | 1   | 031-9020-00 | Steering Arm Elbow - Left              |
| 22   | 1   | 087-8080-00 | Damper                                 |
| 23   | 2   | 018-2050-00 | 10mm Damper Ball Stud-Steering         |
| 24   | 2   | 013-9002-00 | 5/16" Flange Nut                       |
| 25   | 1   | 035-5350-00 | outlaw XP Push Rod                     |
| 26   | 1   | 099-2009-00 | Quick Release Ball Joint               |
| 27   | 2   | 013-6051-00 | 3/8" Fine Threaded Jam Nut             |
| 28   | 1   | 099-6046-00 | 3/8-24 Ball Joint                      |
| 29   | 1   | 018-4011-00 | 3/8-24 Nylon Insert jam locknut        |
| 30   | 1   | 031-9015-00 | Lower Adjuster - Steering Arm- Right   |
| 31   | 1   | 031-9016-00 | Upper Adjust Steering Arm- Right       |
| 32   | 1   | 031-9025-00 | Steering Arm Elbow - Right             |
| 33   | 1   | 027-8820-00 | Drive Arm Lever Housing Right          |