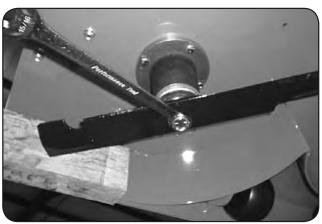

To change blades, it may be easier to use a piece of wood to keep the blade from turning so that the bolt can be loosened. Re-torque the blade bolts to 90-110 .lbs. The blade spindles contain a sealed ball bearing in the top and bottom of the spindle. The bearings are replaceable for a more cost effective repair.