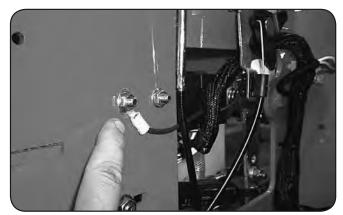

Always check the condition of the wiring harness ground cable. The ground is located just inside of the right side fuel tank on most models. Ensure that the ground is connected, clean, and tight. On some models, this wire may be connected to the negative side of the battery.

Check the condition and connection of the relays located under the seat. Ensure that they are clean and connected. Make sure that wire terminal ends have not been pushed out of the relay block.

On most models, the red wire coming out of the engine is the charging wire from the alternator. Check for 13.6—14.2 volts DC at this wire with engine at full throttle.