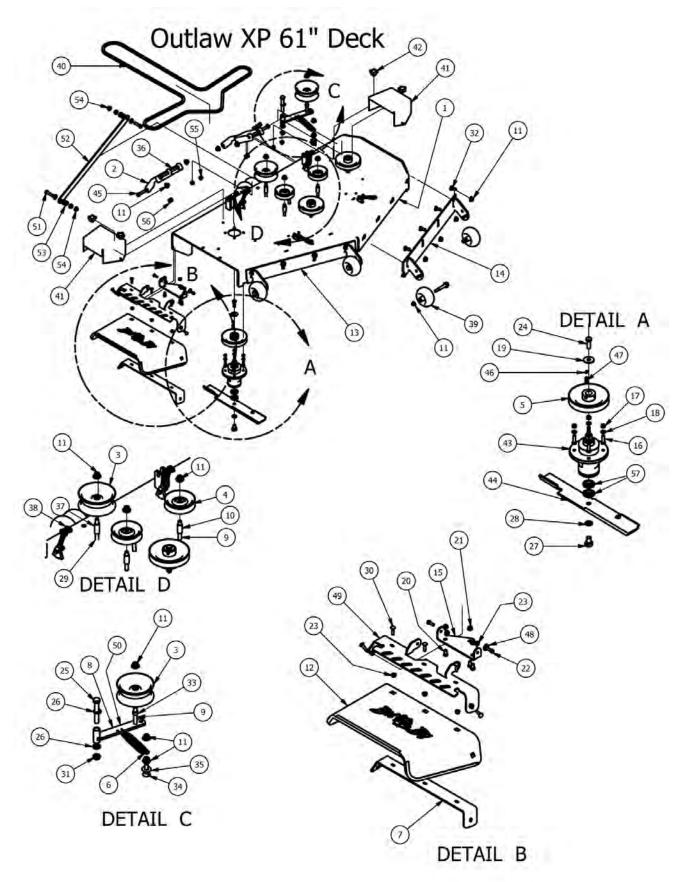

#### **SECTION 6: CUTTING DECK**

To remove the deck belt, lift up on the belt while rotating the pulley to roll the belt up and off of the pulley. (be sure not to get your fingers between belt and pulley).

To check the level of the deck, start on a flat surface and set the air pressure in all four tires. Raise the deck up, and measure all four corners of the deck to see if it is level from left to right and front to back. All decks should be level from left to right and have a 1/8" pitch down in the front.

If deck adjustments are necessary, start with the chain length adjusters. These adjusters affect the overall height of the deck and the level from left to right.

The deck spring tension is critical. If the tension is too much, it will cause the spring to break. If too loose, the belt can jump off or slip on the pulleys and cause a cut quality issue. With the deck up, the spring coil gap should be about .025" - .030" (about the thickness of a credit card). Spring tension adjustments can be made by sliding the bolt shown above forward or backward in the slot of the deck.

The condition of the blades can drastically affect the cut quality of the mower deck. Replace as necessary. These blades were used considerably too long. Resharpening is recommended by professionals only to determine when the blade needs to be replaced and because of the need for rebalancing.

To change blades, it may be easier to use a piece of wood to keep the blade from turning so that the bolt can be loosened. Re-torque the blade bolts to 90-110 .lbs. The blade spindles contain a sealed ball bearing in the top and bottom of the spindle. The bearings are replaceable for a more cost effective repair.