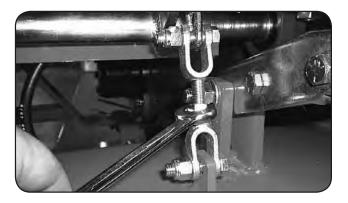

#### **SECTION 2: DRIVE BELT**

Shown above is a typical pump belt tensioner for Outlaw models.

Factory setting is about .030" (about the thickness of a credit card) between coils as shown.

Shown to the right is a typical pump belt layout for most models.