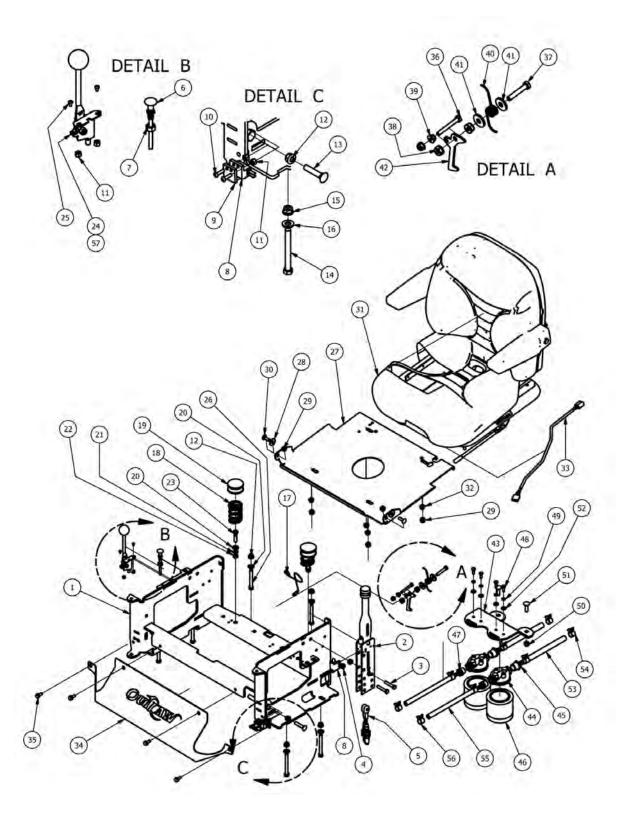

## Outlaw XP Fuel Tanks & Control Panel Assemblies

| ITEM | QTY | PART NUMBER | DESCRIPTION                             |
|------|-----|-------------|-----------------------------------------|
| 1    | 1   | 080-5000-00 | Outlaw Seat Bracket 2012                |
| 2    | 1   | 031-2030-00 | Outlaw Tank Support 2012 (Right)        |
| 3    | 5   | 018-2007-00 | 5/16" x 1" Bolt                         |
| 4    | 5   | 019-8051-00 | 5/16" Lock Washer                       |
| 5    | 5   | 019-8044-00 | 5/16" Flat Washer                       |
| 6    | 2   | 066-8083-00 | 3.5" Tethered Fuel Cap                  |
| 7    | 4   | 018-2010-00 | 10-32 x 3/8" Button Socket Head Bolt    |
| 8    | 1   | 083-4013-00 | Tachometer                              |
| 9    | 1   | 089-1000-00 | Oil Light                               |
| 10   | 1   | 077-8076-00 | Ignition Switch                         |
| 11   | 1   | 056-8058-00 | PTO Engager                             |
| 12   | 1   | 042-9000-00 | Ignition Key                            |
| 13   | 1   | 086-0045-00 | Wiring Harness- FX-850V kawasaki Outlaw |
| 14   | 1   | 051-7070-00 | Fuel line Assembly -31 Outlaw           |
| 15   | 6   | 072-8069-00 | 1/4 fuel clamp                          |
| 16   | 3   | 051-8067-00 | 1/4" fuel line hose                     |
| 17   | 1   | 073-8068-00 | fuel line T                             |
| 18   | 6   | 072-8070-00 | 3/16 vinyl clamp                        |
| 19   | 3   | 051-8073-00 | 3/16 vinyl tubing                       |
| 20   | 1   | 073-2000-00 | Brass fuel line T                       |
| 21   | 2   | 018-8065-00 | 5/16" x 1" Carriage Bolt                |
| 22   | 2   | 013-8049-00 | 5/16-18 Nylon Flange Nut                |
| 23   | 2   | 019-6042-00 | .360 ID Plastic Washer                  |
| 24   | 1   | 018-5043-00 | 3/8" x 1 1/4" Carriage Bolt             |
| 25   | 1   | 013-5202-00 | 3/8" Nylock Flange Nut                  |
| 26   | 1   | 067-8001-11 | 2011 CARB Fuel Tank - Extreme - Right   |
| 27   | 1   | 079-3350-00 | Outlaw Control Panel (Rocker Switch)    |
| 28   | 1   | 078-3000-00 | Rocker Deck Lift Switch - 2011          |
| 29   | 1   | 031-2031-00 | Tank Support 2012 Outlaw (Left)         |
| 30   | 5   | 018-2007-00 | 5/16" x 1" Bolt                         |
| 31   | 5   | 019-8051-00 | 5/16" Lock Washer                       |
| 32   | 5   | 019-8044-00 | 5/16" Flat Washer                       |
| 33   | 1   | 067-4025-00 | Fuel Gauge and Grommet                  |
| 34   | 2   | 018-8065-00 | 5/16" x 1" Carriage Bolt                |
| 35   | 2   | 013-8049-00 | 5/16-18 Nylon Flange Nut                |
| 36   | 2   | 019-6042-00 | .360 ID Plastic Washer                  |
| 37   | 1   | 018-5043-00 | 3/8" x 1 1/4" Carriage Bolt             |
| 38   | 1   | 013-5202-00 | 3/8" Nylock Flange Nut                  |
| 39   | 1   | 067-8000-11 | 2011 CARB Fuel Tank- Extreme- Left      |
| 40   | 1   | 086-0032-00 | Wiring Harness 36hp Vanguard Outlaw     |
| 41   | 1   | 086-1201-00 | Relay Terminal                          |
| 42   | 1   | 051-8072-00 | 1/4" Vinyl Tubing - Black               |

## Outlaw XP Drive Arms

| ITEM | QTY |             | Outlaw XP Drive arms  DESCRIPTION      |
|------|-----|-------------|----------------------------------------|
| 1    | 1   | 034-8025-00 | Drive Lever Spring                     |
| 2    | 2   | 032-5055-00 | Bushing for 2012 Drive Arms            |
| 3    | 2   | 019-8027-00 | .515 ID Nylon Shoulder Washer          |
| 4    | 3   | 032-8024-00 | .507 ID Nylon Bushing                  |
| 5    | 2   | 024-6034-00 | 1/4" Drive in Grease Fitting           |
| 6    | 1   | 019-6017-00 | .635 ID Plastic Washer                 |
| 7    | 2   | 013-8050-00 | 1/2-13 Nylon Flange Nut-Orange         |
| 8    | 1   | 013-8043-00 | 5/16" Nut                              |
| 9    | 1   | 018-8063-00 | 5/16" x 3/4" Hex Bolt                  |
| 10   | 1   | 027-8819-00 | Drive Arm Lever Housing (Left)         |
| 11   | 1   | 013-6051-00 | 3/8" Fine Threaded Jam Nut             |
| 12   | 1   | 019-5037-00 | 3/8" Lock Washer                       |
| 13   | 2   | 019-7000-00 | .505x1x .125 Oil Impregnated washer    |
| 14   | 1   | 031-9010-00 | Upper Tube-Adjustable Steering         |
| 15   | 1   | 031-9017-00 | Upper adjuster-Steering Arm- Left      |
| 16   | 1   | 031-9014-00 | Lower Adjuster - Steering Arm- Left    |
| 17   | 1   | 069-4010-00 | Rubber Grip                            |
| 18   | 1   | 045-5000-00 | Black Knob for Adjustable Steering Arm |
| 19   | 1   | 018-5043-00 | 3/8" x 1 1/4" Carriage Bolt            |
| 20   | 4   | 018-2020-00 | 5/16-18 1/2 HWH Bolt-Steering          |
| 21   | 1   | 031-9020-00 | Steering Arm Elbow - Left              |
| 22   | 1   | 087-8080-00 | Damper                                 |
| 23   | 2   | 018-2050-00 | 10mm Damper Ball Stud-Steering         |
| 24   | 2   | 013-9002-00 | 5/16" Flange Nut                       |
| 25   | 1   | 035-5350-00 | outlaw XP Push Rod                     |
| 26   | 1   | 099-2009-00 | Quick Release Ball Joint               |
| 27   | 2   | 013-6051-00 | 3/8" Fine Threaded Jam Nut             |
| 28   | 1   | 099-6046-00 | 3/8-24 Ball Joint                      |
| 29   | 1   | 018-4011-00 | 3/8-24 Nylon Insert jam locknut        |
| 30   | 1   | 031-9015-00 | Lower Adjuster - Steering Arm- Right   |
| 31   | 1   | 031-9016-00 | Upper Adjust Steering Arm- Right       |
| 32   | 1   | 031-9025-00 | Steering Arm Elbow - Right             |
| 33   | 1   | 027-8820-00 | Drive Arm Lever Housing Right          |