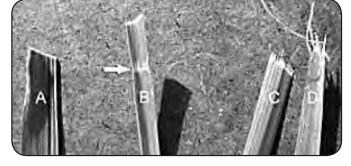

#### **MOWING TIPS:**

- Mow header strips at the ends of the lawn and around flower beds first. Make them wide enough that you can turn the mower
  around in the already mown section. Then mow back and forth between these header strips overlapping each lap by about 1/8
  the width of the mower's deck.
- Don't cut your grass too short, particular for cool season grasses. Higher heights usually provide for a deeper root system, looks better, and is less likely to have weeds invading, particularly crabgrass.
- Don't remove any more than one third of the grass leaf at any one cutting. If circumstances arise that a lawn gets too tall and you just have to lop off a bunch to get caught up, bite the bullet and break it down into several mowings to get caught up with 3 or so days between cuttings.
- NEVER SCALP YOUR LAWN. Scalping severely damages the root system to such a degree that it may die.
- Avoid mowing when the grass is wet or when it's dark
- Avoid throwing grass clippings into the street and driveway where they can be washed into the sewer system. After mowing, clean up driveway and walkways.
- When mowing remove only a third with each cutting (except for the first mowing of the season when it's ok to remove more).
   You can safely leave clippings that will quickly decompose and add nutrients back into the soil. Contrary to popular opinion, grass clippings do not add to thatch buildup. Grass blades are made up of about 75% water.
- Mow your lawn in a different direction with each mowing, especially with lawns of shorter grass types. Altering the direction ensures a more even cut since grass blades will grow more erect and less likely to develop into a set pattern.
- Keep your mower's blade sharp, which means having it sharpened several times during the mowing season. Keep several
  blades around so you'll always have a sharp one on hand. Sharp blades cut the grass cleanly and help mulch clippings into
  small pieces which break down quickly.
- Don't forget to change your mower's oil at least once during the mowing season. For brand new mowers, change the oil after about 5 hours of operation during the initial break-in period.
- At the end of the mowing season use a fuel stabilizer in the remaining gasoline
- In the spring, don't use that old gas unless you properly used a fuel stabilizer, it can cause a number of problems. Better to use fresh gasoline to begin the new mowing season.
- Leaf blade A demonstrates what a leaf blade should look like after mowing with a sharp blade.
- Leaf blade B demonstrates a leaf blade that was injured by a dull mower blade.
- Leaf blade C was cut by the mower but indicates that the mower blade is not sharp enough. The shredded white tissue protruding from the leaf blades C and D is the vascular tissue of the plant.