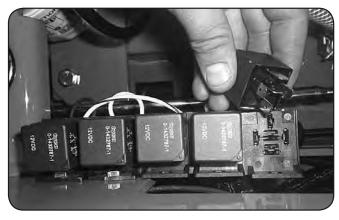

Check the condition and connection of the relays located under the seat. Ensure that they are clean and connected. Make sure that wire terminal ends have not been pushed out of the relay block.

On most models, the red wire coming out of the engine is the charging wire from the alternator. Check for 13.6—14.2 volts DC at this wire with engine at full throttle.