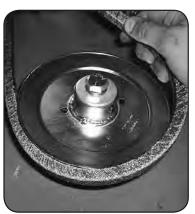

To change blades, it may be easier to use a piece of wood to keep the blade from turning so that the bolt can be loosened. Re-torque the blade bolts to 90-110 .lbs. The blade spindles contain a sealed ball bearing in the top and bottom of the spindle. The bearings are replaceable for a more cost effective repair.