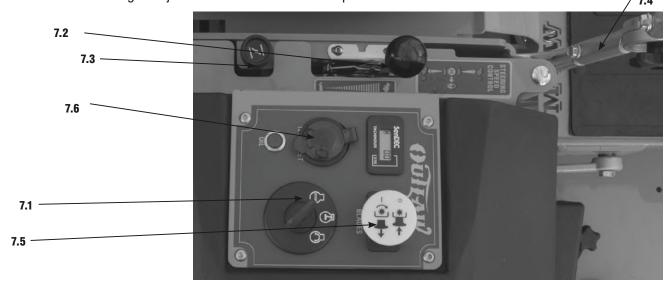

## **SECTION 7: CONTROLS**

- 7.1 **Ignition Switch**—Bad Boy Mowers have a three position ignition switch: off, run, and start. With key inserted, rotate it clockwise to START position and release key when engine starts, and switch will automatically return to he RUN position.
- 7.2 **Throttle Control**—A cable is connected to the engine throttle for controlling engine speed. Move lever forward to increase engine rpm, move lever backward to decrease engine rpm.
- 7.3 **Choke Control**—A cable is linked to manually operate the engine choke. When the lever is in the down position, the choke is in the off (run) position. When the lever is pulled up, the choke is in the on (start) position. Do not operate the machine in the on (start) position. The choke lever is behind the throttle control.
- 7.4 **Control Levers**—These levers control the mower's speed, direction, and neutral lock. These levers are used to steer, accelerate, decelerate and change direction. (Drive Arms)
- 7.5 **Blade Engage Switch**—This switch engages the blades. Pull the switch up to engage the blades and push the switch down to disengage the blades.

7.6 **12V Charger**—Charge MP3 players or Phones while working. XP has a rocker switch for deck height adjustment instead of 12V adapter.