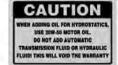

#### **SECTION 1: HYDROSTATIC SYSTEM**

To change hydro oil on the Outlaw XP, remove oil return lines from top of hydro tank and place them in a disposable oil container. Start and run mower until oil level is reduced down to about 2" of oil remaining in the tank. Do not allow air to enter the oil lines in the bottom of the tank. Keep in mind that only about 75% of the hydro oil can be changed at a time. Use only 20w50 motor oil in the hydro system. (Conventional or synthetic oil may be used) Bad Boy recommends that the hydro oil and filters be changed within the first 50 hours of usage and every 500 hours thereafter or once a year.