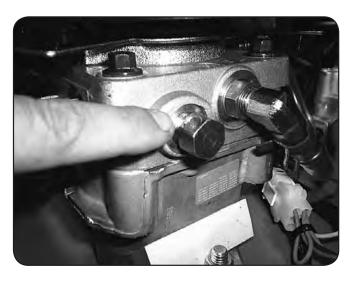

#### **SECTION 4: ELECTRICAL SYSTEM**

On most larger commercial engines (27 hp and up), the 25 amp main fuse is located about 3" from the starter on the engine. (shown in first image on right). On smaller commercial and light duty commercial mowers, the 25 amp main fuse is located just behind the battery connected to the starter solenoid. (Shown in second image on right).