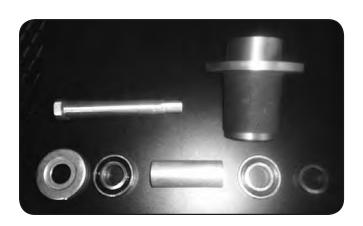

#### **SECTION 5: FRAME**

For non-suspension models, torque front fork castle nut to 40 ft.lbs. Be sure to spin the fork while torquing the nut to ensure that no bearing damage is done. The torque for suspension forks should be 50 ft lbs.

Be sure to reinstall the cotter pin into the castle nut. Always try to go tighter on the nut to find a castellation for the pin to fit in. Never back the bearing tension off after torquing the nut, this will "spring" the bearing cage.

Torque rear wheel lugs to 65-75 ft.lbs. Re-torque at every oil change.

There is one grease fitting in each front wheel and one in each front caster bearing housing. Grease at every engine oil change.

There is one grease fitting on each of the actuator bar pillow blocks located under the fuel tanks. Grease twice a season.