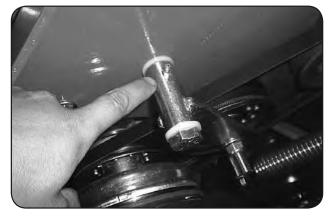

#### **SECTION 2: DRIVE BELT**

Shown above is a typical pump belt tensioner for Outlaw models.

Factory setting is about .030" (about the thickness of a credit card) between coils as shown.

Shown to the right is a typical pump belt layout for most models.