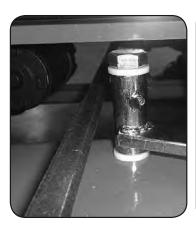

If deck adjustments are necessary, start with the chain length adjusters. These adjusters affect the overall height of the deck and the level from left to right.

The deck spring tension is critical. If the tension is too much, it will cause the spring to break. If too loose, the belt can jump off or slip on the pulleys and cause a cut quality issue. With the deck up, the spring coil gap should be about .025" - .030" (about the thickness of a credit card). Spring tension adjustments can be made by sliding the bolt shown above forward or backward in the slot of the deck.