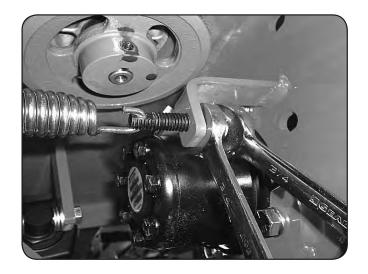

#### **SECTION 2: DRIVE BELT**

Shown above is a typical pump belt tensioner for Outlaw models.

Factory setting is about .030" (about the thickness of a credit card) between coils as shown.

Shown to the right is a typical pump belt layout for most models.

If deck adjustments are necessary, start with the chain length adjusters. These adjusters affect the overall height of the deck and the level from left to right.

The deck spring tension is critical. If the tension is too much, it will cause the spring to break. If too loose, the belt can jump off or slip on the pulleys and cause a cut quality issue. With the deck up, the spring coil gap should be about .025" - .030" (about the thickness of a credit card). Spring tension adjustments can be made by sliding the bolt shown above forward or backward in the slot of the deck.