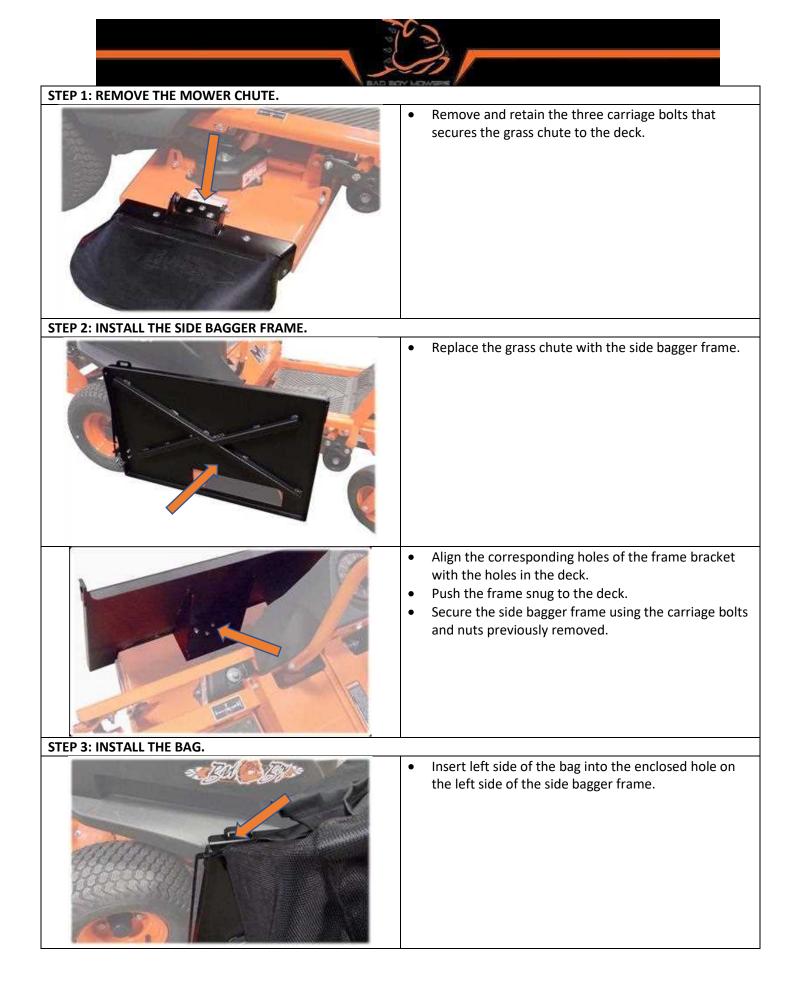

### WILL FIT: ALL MZ, MAGNUM AND STAND ON MOWERS

PAGE 2

• Insert the right side of the bag into the slot as shown.

STEP 4: INSTALL THE LIFT HANDLE AND CHECK OPERATION.

**STEP 5: ADJUSTMENT AND OPERATION.** 