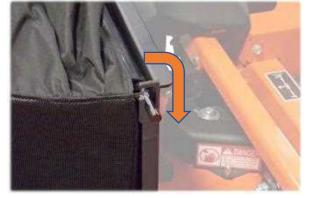

#### • Locate the parallel frame bars on the bag frame.

- Choose and mark the desired location of the handle in between the two cross sections of the parallel bars.
- Cut a small slit in the mesh cover where the mark is.
- Insert the provided 3/8 x 1 bolt between the parallel bars and secure the handle with the nylon locking nut.
- To release, pull up on the release handle and pull the lever handle. To re- latch, simply let go of the lever handle.
  To release, pull up on the release handle and pull the lever handle.
  If the latch will not lock, adjust the rotary latch up or down until the striker portion of the bag frame locks.